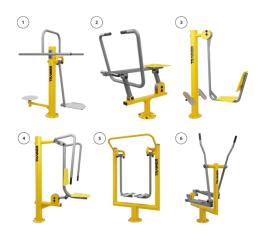

www.outdoor-gym.com

| VISUALIZATION | DEVICE NAM            | IE . | * PRICE |
|---------------|-----------------------|------|---------|
|               | SINGLE PUSH CHAIR     | R01A | 1 182 £ |
|               | DOUBLE PUSH CHAIRS    | R01B | 1 913 £ |
|               | SINGLE PULL CHAIR     | R02A | 1 182 £ |
|               | DOUBLE PULL CHAIRS    | RO2B | 1 913 £ |
|               | SINGLE SURFER         | R03A | 867 £   |
|               | DOUBLE SURFER         | R03B | 1088£   |
|               | AIR WALKER            | R04  | 995 £   |
|               | SINGLE LEG STRETCHER  | R05A | 1080 £  |
|               | DOUBLE LEG STRRETCHER | R05B | 1 602 £ |
|               | SINGLE TWISTER        | R08A | 825 £   |

| VISUALIZATION | DEVICE NAM           | IE . | * PRICE |
|---------------|----------------------|------|---------|
|               | DOUBLE TWISTER       | R08B | 995 £   |
|               | TRIPLE TWISTER       | R08C | 1 156 £ |
|               | CROSSTRAINER         | R11  | 1088£   |
|               | RIDER                | R15  | 952 £   |
|               | SINGLE TAI CHI WHEEL | R18A | 846 £   |
|               | DOUBLE TAI CHI WHEEL | R18B | 1 058 £ |
|               | SINGLE ARM WHEEL     | R19A | 871 £   |
|               | DOUBLE ARM WHEEL     | R19B | 1084 £  |
| F             | PULL BENCH           | R20  | 1 573 £ |
|               | SINGLE STEPPER       | R21A | 1 105 £ |

| VISUALIZATION                                                                                                                                                                                                                                                                                                                                                                                                                                                                                                                                                                                                                                                                                                                                                                                                                                                                                                                                                                                                                                                                                                                                                                                                                                                                                                                                                                                                                                                                                                                                                                                                                                                                                                                                                                                                                                                                                                                                                                                                                                                                                                                  | DEVICE NAME                |      | * PRICE |
|--------------------------------------------------------------------------------------------------------------------------------------------------------------------------------------------------------------------------------------------------------------------------------------------------------------------------------------------------------------------------------------------------------------------------------------------------------------------------------------------------------------------------------------------------------------------------------------------------------------------------------------------------------------------------------------------------------------------------------------------------------------------------------------------------------------------------------------------------------------------------------------------------------------------------------------------------------------------------------------------------------------------------------------------------------------------------------------------------------------------------------------------------------------------------------------------------------------------------------------------------------------------------------------------------------------------------------------------------------------------------------------------------------------------------------------------------------------------------------------------------------------------------------------------------------------------------------------------------------------------------------------------------------------------------------------------------------------------------------------------------------------------------------------------------------------------------------------------------------------------------------------------------------------------------------------------------------------------------------------------------------------------------------------------------------------------------------------------------------------------------------|----------------------------|------|---------|
|                                                                                                                                                                                                                                                                                                                                                                                                                                                                                                                                                                                                                                                                                                                                                                                                                                                                                                                                                                                                                                                                                                                                                                                                                                                                                                                                                                                                                                                                                                                                                                                                                                                                                                                                                                                                                                                                                                                                                                                                                                                                                                                                | DOUBLE STEPPER             | R21B | 1 318 £ |
|                                                                                                                                                                                                                                                                                                                                                                                                                                                                                                                                                                                                                                                                                                                                                                                                                                                                                                                                                                                                                                                                                                                                                                                                                                                                                                                                                                                                                                                                                                                                                                                                                                                                                                                                                                                                                                                                                                                                                                                                                                                                                                                                | SINGLE SKI WALKING         | R22A | 999 £   |
|                                                                                                                                                                                                                                                                                                                                                                                                                                                                                                                                                                                                                                                                                                                                                                                                                                                                                                                                                                                                                                                                                                                                                                                                                                                                                                                                                                                                                                                                                                                                                                                                                                                                                                                                                                                                                                                                                                                                                                                                                                                                                                                                | DOUBLE SKI WALKING         | R22B | 1169 £  |
|                                                                                                                                                                                                                                                                                                                                                                                                                                                                                                                                                                                                                                                                                                                                                                                                                                                                                                                                                                                                                                                                                                                                                                                                                                                                                                                                                                                                                                                                                                                                                                                                                                                                                                                                                                                                                                                                                                                                                                                                                                                                                                                                | SINGLE ADDUCTOR & ABDUCTOR | R24A | 960 £   |
|                                                                                                                                                                                                                                                                                                                                                                                                                                                                                                                                                                                                                                                                                                                                                                                                                                                                                                                                                                                                                                                                                                                                                                                                                                                                                                                                                                                                                                                                                                                                                                                                                                                                                                                                                                                                                                                                                                                                                                                                                                                                                                                                | BICYCLE                    | R25  | 808 £   |
| \$ P                                                                                                                                                                                                                                                                                                                                                                                                                                                                                                                                                                                                                                                                                                                                                                                                                                                                                                                                                                                                                                                                                                                                                                                                                                                                                                                                                                                                                                                                                                                                                                                                                                                                                                                                                                                                                                                                                                                                                                                                                                                                                                                           | BICYCLE                    | R25S | 884 £   |
|                                                                                                                                                                                                                                                                                                                                                                                                                                                                                                                                                                                                                                                                                                                                                                                                                                                                                                                                                                                                                                                                                                                                                                                                                                                                                                                                                                                                                                                                                                                                                                                                                                                                                                                                                                                                                                                                                                                                                                                                                                                                                                                                | EXERCISING BARS            | R30  | 757 £   |
| The same of the sa | ROWER                      | R31  | 952 £   |
| 4                                                                                                                                                                                                                                                                                                                                                                                                                                                                                                                                                                                                                                                                                                                                                                                                                                                                                                                                                                                                                                                                                                                                                                                                                                                                                                                                                                                                                                                                                                                                                                                                                                                                                                                                                                                                                                                                                                                                                                                                                                                                                                                              | ARM LIFT TRAINER           | R50  | 1 097 £ |
| 1                                                                                                                                                                                                                                                                                                                                                                                                                                                                                                                                                                                                                                                                                                                                                                                                                                                                                                                                                                                                                                                                                                                                                                                                                                                                                                                                                                                                                                                                                                                                                                                                                                                                                                                                                                                                                                                                                                                                                                                                                                                                                                                              | LEG LIFTER                 | R51  | 995 £   |

| VISUALIZATION | DEVICE NAME      |         | * PRICE |
|---------------|------------------|---------|---------|
|               | PUSH CHAIR       | D01     | 893 £   |
|               | PULL CHAIR       | D02     | 893 £   |
|               | SURFER           | D03     | 714 £   |
|               | AIR WALKER       | D04     | 995 £   |
|               | LEG STRETCHER    | D05     | 986 £   |
|               | BUTTERFLY        | D06R+SZ | 1 313 £ |
|               | BUTTERFLY REWERS | D07R+SZ | 1 313 £ |
|               | TWISTER          | D08     | 484 £   |
|               | BENCH            | D10     | 493 £   |
|               | CROSSTRAINER     | D11     | 1 054 £ |

| VISUALIZATION                                                                                                                                                                                                                                                                                                                                                                                                                                                                                                                                                                                                                                                                                                                                                                                                                                                                                                                                                                                                                                                                                                                                                                                                                                                                                                                                                                                                                                                                                                                                                                                                                                                                                                                                                                                                                                                                                                                                                                                                                                                                                                                  | DEVICE NAME         |     | * PRICE |
|--------------------------------------------------------------------------------------------------------------------------------------------------------------------------------------------------------------------------------------------------------------------------------------------------------------------------------------------------------------------------------------------------------------------------------------------------------------------------------------------------------------------------------------------------------------------------------------------------------------------------------------------------------------------------------------------------------------------------------------------------------------------------------------------------------------------------------------------------------------------------------------------------------------------------------------------------------------------------------------------------------------------------------------------------------------------------------------------------------------------------------------------------------------------------------------------------------------------------------------------------------------------------------------------------------------------------------------------------------------------------------------------------------------------------------------------------------------------------------------------------------------------------------------------------------------------------------------------------------------------------------------------------------------------------------------------------------------------------------------------------------------------------------------------------------------------------------------------------------------------------------------------------------------------------------------------------------------------------------------------------------------------------------------------------------------------------------------------------------------------------------|---------------------|-----|---------|
| To the second se | VERTICAL MASSAGER   | D12 | 714 £   |
|                                                                                                                                                                                                                                                                                                                                                                                                                                                                                                                                                                                                                                                                                                                                                                                                                                                                                                                                                                                                                                                                                                                                                                                                                                                                                                                                                                                                                                                                                                                                                                                                                                                                                                                                                                                                                                                                                                                                                                                                                                                                                                                                | HORIZONTAL MASSAGER | D13 | 900 £   |
|                                                                                                                                                                                                                                                                                                                                                                                                                                                                                                                                                                                                                                                                                                                                                                                                                                                                                                                                                                                                                                                                                                                                                                                                                                                                                                                                                                                                                                                                                                                                                                                                                                                                                                                                                                                                                                                                                                                                                                                                                                                                                                                                | BACK EXTENSORS      | D14 | 446 £   |
|                                                                                                                                                                                                                                                                                                                                                                                                                                                                                                                                                                                                                                                                                                                                                                                                                                                                                                                                                                                                                                                                                                                                                                                                                                                                                                                                                                                                                                                                                                                                                                                                                                                                                                                                                                                                                                                                                                                                                                                                                                                                                                                                | RIDER               | D15 | 900 £   |
|                                                                                                                                                                                                                                                                                                                                                                                                                                                                                                                                                                                                                                                                                                                                                                                                                                                                                                                                                                                                                                                                                                                                                                                                                                                                                                                                                                                                                                                                                                                                                                                                                                                                                                                                                                                                                                                                                                                                                                                                                                                                                                                                | PULL-UP BRACKET     | D16 | 366 £   |
|                                                                                                                                                                                                                                                                                                                                                                                                                                                                                                                                                                                                                                                                                                                                                                                                                                                                                                                                                                                                                                                                                                                                                                                                                                                                                                                                                                                                                                                                                                                                                                                                                                                                                                                                                                                                                                                                                                                                                                                                                                                                                                                                | TAI CHI WHEEL       | D18 | 764 £   |
|                                                                                                                                                                                                                                                                                                                                                                                                                                                                                                                                                                                                                                                                                                                                                                                                                                                                                                                                                                                                                                                                                                                                                                                                                                                                                                                                                                                                                                                                                                                                                                                                                                                                                                                                                                                                                                                                                                                                                                                                                                                                                                                                | ARM WHEEL           | D19 | 786 £   |
| TY                                                                                                                                                                                                                                                                                                                                                                                                                                                                                                                                                                                                                                                                                                                                                                                                                                                                                                                                                                                                                                                                                                                                                                                                                                                                                                                                                                                                                                                                                                                                                                                                                                                                                                                                                                                                                                                                                                                                                                                                                                                                                                                             | PULL BENCH          | D20 | 1 148 £ |
|                                                                                                                                                                                                                                                                                                                                                                                                                                                                                                                                                                                                                                                                                                                                                                                                                                                                                                                                                                                                                                                                                                                                                                                                                                                                                                                                                                                                                                                                                                                                                                                                                                                                                                                                                                                                                                                                                                                                                                                                                                                                                                                                | STEPPER             | D21 | 1 045 £ |
|                                                                                                                                                                                                                                                                                                                                                                                                                                                                                                                                                                                                                                                                                                                                                                                                                                                                                                                                                                                                                                                                                                                                                                                                                                                                                                                                                                                                                                                                                                                                                                                                                                                                                                                                                                                                                                                                                                                                                                                                                                                                                                                                | SKI WALKING         | D22 | 1 054 £ |

| VISUALIZATION | DEVICE NAME            |         | * PRICE |
|---------------|------------------------|---------|---------|
|               | ADDUCTOR & ABDUCTOR    | D24     | 842 £   |
|               | BICYCLE                | D25     | 790 £   |
| W.            | BICYCLE                | D25S    | 910 £   |
|               | RAISING LEG            | D28     | 450 £   |
|               | LADDER                 | D29     | 357 £   |
|               | EXERSING BARS          | D30     | 408 £   |
|               | ROWER                  | D31     | 910 £   |
|               | ARM LIFT TRAINER       | D50     | 1 037 £ |
|               | LEG LIFTER             | D51     | 1 012 £ |
|               | INTEGRATION PUSH CHAIR | D01R+SI | 1 275 £ |