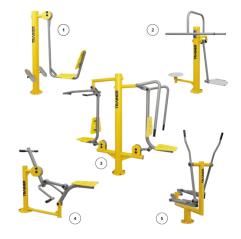

www.outdoor-gym.com

| VISUALIZATION | DEVICE NAM            | IE . | * PRICE |
|---------------|-----------------------|------|---------|
|               | SINGLE PUSH CHAIR     | R01A | 1 182 £ |
|               | DOUBLE PUSH CHAIRS    | R01B | 1 913 £ |
|               | SINGLE PULL CHAIR     | R02A | 1 182 £ |
|               | DOUBLE PULL CHAIRS    | RO2B | 1 913 £ |
|               | SINGLE SURFER         | R03A | 867 £   |
|               | DOUBLE SURFER         | R03B | 1088£   |
|               | AIR WALKER            | R04  | 995 £   |
|               | SINGLE LEG STRETCHER  | R05A | 1080 £  |
|               | DOUBLE LEG STRRETCHER | R05B | 1 602 £ |
|               | SINGLE TWISTER        | R08A | 825 £   |

| VISUALIZATION | DEVICE NAM           | IE . | * PRICE |
|---------------|----------------------|------|---------|
|               | DOUBLE TWISTER       | R08B | 995 £   |
|               | TRIPLE TWISTER       | R08C | 1 156 £ |
|               | CROSSTRAINER         | R11  | 1088£   |
|               | RIDER                | R15  | 952 £   |
|               | SINGLE TAI CHI WHEEL | R18A | 846 £   |
|               | DOUBLE TAI CHI WHEEL | R18B | 1 058 £ |
|               | SINGLE ARM WHEEL     | R19A | 871 £   |
|               | DOUBLE ARM WHEEL     | R19B | 1084 £  |
| F             | PULL BENCH           | R20  | 1 573 £ |
|               | SINGLE STEPPER       | R21A | 1 105 £ |

| VISUALIZATION                                                                                                                                                                                                                                                                                                                                                                                                                                                                                                                                                                                                                                                                                                                                                                                                                                                                                                                                                                                                                                                                                                                                                                                                                                                                                                                                                                                                                                                                                                                                                                                                                                                                                                                                                                                                                                                                                                                                                                                                                                                                                                                  | DEVICE NAME                |      | * PRICE |
|--------------------------------------------------------------------------------------------------------------------------------------------------------------------------------------------------------------------------------------------------------------------------------------------------------------------------------------------------------------------------------------------------------------------------------------------------------------------------------------------------------------------------------------------------------------------------------------------------------------------------------------------------------------------------------------------------------------------------------------------------------------------------------------------------------------------------------------------------------------------------------------------------------------------------------------------------------------------------------------------------------------------------------------------------------------------------------------------------------------------------------------------------------------------------------------------------------------------------------------------------------------------------------------------------------------------------------------------------------------------------------------------------------------------------------------------------------------------------------------------------------------------------------------------------------------------------------------------------------------------------------------------------------------------------------------------------------------------------------------------------------------------------------------------------------------------------------------------------------------------------------------------------------------------------------------------------------------------------------------------------------------------------------------------------------------------------------------------------------------------------------|----------------------------|------|---------|
|                                                                                                                                                                                                                                                                                                                                                                                                                                                                                                                                                                                                                                                                                                                                                                                                                                                                                                                                                                                                                                                                                                                                                                                                                                                                                                                                                                                                                                                                                                                                                                                                                                                                                                                                                                                                                                                                                                                                                                                                                                                                                                                                | DOUBLE STEPPER             | R21B | 1 318 £ |
|                                                                                                                                                                                                                                                                                                                                                                                                                                                                                                                                                                                                                                                                                                                                                                                                                                                                                                                                                                                                                                                                                                                                                                                                                                                                                                                                                                                                                                                                                                                                                                                                                                                                                                                                                                                                                                                                                                                                                                                                                                                                                                                                | SINGLE SKI WALKING         | R22A | 999 £   |
|                                                                                                                                                                                                                                                                                                                                                                                                                                                                                                                                                                                                                                                                                                                                                                                                                                                                                                                                                                                                                                                                                                                                                                                                                                                                                                                                                                                                                                                                                                                                                                                                                                                                                                                                                                                                                                                                                                                                                                                                                                                                                                                                | DOUBLE SKI WALKING         | R22B | 1169 £  |
|                                                                                                                                                                                                                                                                                                                                                                                                                                                                                                                                                                                                                                                                                                                                                                                                                                                                                                                                                                                                                                                                                                                                                                                                                                                                                                                                                                                                                                                                                                                                                                                                                                                                                                                                                                                                                                                                                                                                                                                                                                                                                                                                | SINGLE ADDUCTOR & ABDUCTOR | R24A | 960 £   |
|                                                                                                                                                                                                                                                                                                                                                                                                                                                                                                                                                                                                                                                                                                                                                                                                                                                                                                                                                                                                                                                                                                                                                                                                                                                                                                                                                                                                                                                                                                                                                                                                                                                                                                                                                                                                                                                                                                                                                                                                                                                                                                                                | BICYCLE                    | R25  | 808 £   |
| \$ P                                                                                                                                                                                                                                                                                                                                                                                                                                                                                                                                                                                                                                                                                                                                                                                                                                                                                                                                                                                                                                                                                                                                                                                                                                                                                                                                                                                                                                                                                                                                                                                                                                                                                                                                                                                                                                                                                                                                                                                                                                                                                                                           | BICYCLE                    | R25S | 884 £   |
|                                                                                                                                                                                                                                                                                                                                                                                                                                                                                                                                                                                                                                                                                                                                                                                                                                                                                                                                                                                                                                                                                                                                                                                                                                                                                                                                                                                                                                                                                                                                                                                                                                                                                                                                                                                                                                                                                                                                                                                                                                                                                                                                | EXERCISING BARS            | R30  | 757 £   |
| The same of the sa | ROWER                      | R31  | 952 £   |
| 4                                                                                                                                                                                                                                                                                                                                                                                                                                                                                                                                                                                                                                                                                                                                                                                                                                                                                                                                                                                                                                                                                                                                                                                                                                                                                                                                                                                                                                                                                                                                                                                                                                                                                                                                                                                                                                                                                                                                                                                                                                                                                                                              | ARM LIFT TRAINER           | R50  | 1 097 £ |
| 1                                                                                                                                                                                                                                                                                                                                                                                                                                                                                                                                                                                                                                                                                                                                                                                                                                                                                                                                                                                                                                                                                                                                                                                                                                                                                                                                                                                                                                                                                                                                                                                                                                                                                                                                                                                                                                                                                                                                                                                                                                                                                                                              | LEG LIFTER                 | R51  | 995 £   |

| VISUALIZATION | DEVICE NAME      |         | * PRICE |
|---------------|------------------|---------|---------|
|               | PUSH CHAIR       | D01     | 893 £   |
|               | PULL CHAIR       | D02     | 893 £   |
|               | SURFER           | D03     | 714 £   |
|               | AIR WALKER       | D04     | 995 £   |
|               | LEG STRETCHER    | D05     | 986 £   |
|               | BUTTERFLY        | D06R+SZ | 1 313 £ |
|               | BUTTERFLY REWERS | D07R+SZ | 1 313 £ |
|               | TWISTER          | D08     | 484 £   |
|               | BENCH            | D10     | 493 £   |
|               | CROSSTRAINER     | D11     | 1 054 £ |

| VISUALIZATION                                                                                                                                                                                                                                                                                                                                                                                                                                                                                                                                                                                                                                                                                                                                                                                                                                                                                                                                                                                                                                                                                                                                                                                                                                                                                                                                                                                                                                                                                                                                                                                                                                                                                                                                                                                                                                                                                                                                                                                                                                                                                                                  | DEVICE NAME         |     | * PRICE |
|--------------------------------------------------------------------------------------------------------------------------------------------------------------------------------------------------------------------------------------------------------------------------------------------------------------------------------------------------------------------------------------------------------------------------------------------------------------------------------------------------------------------------------------------------------------------------------------------------------------------------------------------------------------------------------------------------------------------------------------------------------------------------------------------------------------------------------------------------------------------------------------------------------------------------------------------------------------------------------------------------------------------------------------------------------------------------------------------------------------------------------------------------------------------------------------------------------------------------------------------------------------------------------------------------------------------------------------------------------------------------------------------------------------------------------------------------------------------------------------------------------------------------------------------------------------------------------------------------------------------------------------------------------------------------------------------------------------------------------------------------------------------------------------------------------------------------------------------------------------------------------------------------------------------------------------------------------------------------------------------------------------------------------------------------------------------------------------------------------------------------------|---------------------|-----|---------|
| To the second se | VERTICAL MASSAGER   | D12 | 714 £   |
|                                                                                                                                                                                                                                                                                                                                                                                                                                                                                                                                                                                                                                                                                                                                                                                                                                                                                                                                                                                                                                                                                                                                                                                                                                                                                                                                                                                                                                                                                                                                                                                                                                                                                                                                                                                                                                                                                                                                                                                                                                                                                                                                | HORIZONTAL MASSAGER | D13 | 900 £   |
|                                                                                                                                                                                                                                                                                                                                                                                                                                                                                                                                                                                                                                                                                                                                                                                                                                                                                                                                                                                                                                                                                                                                                                                                                                                                                                                                                                                                                                                                                                                                                                                                                                                                                                                                                                                                                                                                                                                                                                                                                                                                                                                                | BACK EXTENSORS      | D14 | 446 £   |
|                                                                                                                                                                                                                                                                                                                                                                                                                                                                                                                                                                                                                                                                                                                                                                                                                                                                                                                                                                                                                                                                                                                                                                                                                                                                                                                                                                                                                                                                                                                                                                                                                                                                                                                                                                                                                                                                                                                                                                                                                                                                                                                                | RIDER               | D15 | 900 £   |
|                                                                                                                                                                                                                                                                                                                                                                                                                                                                                                                                                                                                                                                                                                                                                                                                                                                                                                                                                                                                                                                                                                                                                                                                                                                                                                                                                                                                                                                                                                                                                                                                                                                                                                                                                                                                                                                                                                                                                                                                                                                                                                                                | PULL-UP BRACKET     | D16 | 366 £   |
|                                                                                                                                                                                                                                                                                                                                                                                                                                                                                                                                                                                                                                                                                                                                                                                                                                                                                                                                                                                                                                                                                                                                                                                                                                                                                                                                                                                                                                                                                                                                                                                                                                                                                                                                                                                                                                                                                                                                                                                                                                                                                                                                | TAI CHI WHEEL       | D18 | 764 £   |
|                                                                                                                                                                                                                                                                                                                                                                                                                                                                                                                                                                                                                                                                                                                                                                                                                                                                                                                                                                                                                                                                                                                                                                                                                                                                                                                                                                                                                                                                                                                                                                                                                                                                                                                                                                                                                                                                                                                                                                                                                                                                                                                                | ARM WHEEL           | D19 | 786 £   |
| TY                                                                                                                                                                                                                                                                                                                                                                                                                                                                                                                                                                                                                                                                                                                                                                                                                                                                                                                                                                                                                                                                                                                                                                                                                                                                                                                                                                                                                                                                                                                                                                                                                                                                                                                                                                                                                                                                                                                                                                                                                                                                                                                             | PULL BENCH          | D20 | 1 148 £ |
|                                                                                                                                                                                                                                                                                                                                                                                                                                                                                                                                                                                                                                                                                                                                                                                                                                                                                                                                                                                                                                                                                                                                                                                                                                                                                                                                                                                                                                                                                                                                                                                                                                                                                                                                                                                                                                                                                                                                                                                                                                                                                                                                | STEPPER             | D21 | 1 045 £ |
|                                                                                                                                                                                                                                                                                                                                                                                                                                                                                                                                                                                                                                                                                                                                                                                                                                                                                                                                                                                                                                                                                                                                                                                                                                                                                                                                                                                                                                                                                                                                                                                                                                                                                                                                                                                                                                                                                                                                                                                                                                                                                                                                | SKI WALKING         | D22 | 1 054 £ |

| VISUALIZATION | DEVICE NAME            |         | * PRICE |
|---------------|------------------------|---------|---------|
|               | ADDUCTOR & ABDUCTOR    | D24     | 842 £   |
|               | BICYCLE                | D25     | 790 £   |
| W.            | BICYCLE                | D25S    | 910 £   |
|               | RAISING LEG            | D28     | 450 £   |
|               | LADDER                 | D29     | 357 £   |
|               | EXERSING BARS          | D30     | 408 £   |
|               | ROWER                  | D31     | 910 £   |
|               | ARM LIFT TRAINER       | D50     | 1 037 £ |
|               | LEG LIFTER             | D51     | 1 012 £ |
|               | INTEGRATION PUSH CHAIR | D01R+SI | 1 275 £ |