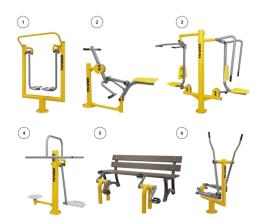

| VISUALIZATION                                                                                                                                                                                                                                                                                                                                                                                                                                                                                                                                                                                                                                                                                                                                                                                                                                                                                                                                                                                                                                                                                                                                                                                                                                                                                                                                                                                                                                                                                                                                                                                                                                                                                                                                                                                                                                                                                                                                                                                                                                                                                                                  | DEVICE NAME                                | E   | * PRICE |
|--------------------------------------------------------------------------------------------------------------------------------------------------------------------------------------------------------------------------------------------------------------------------------------------------------------------------------------------------------------------------------------------------------------------------------------------------------------------------------------------------------------------------------------------------------------------------------------------------------------------------------------------------------------------------------------------------------------------------------------------------------------------------------------------------------------------------------------------------------------------------------------------------------------------------------------------------------------------------------------------------------------------------------------------------------------------------------------------------------------------------------------------------------------------------------------------------------------------------------------------------------------------------------------------------------------------------------------------------------------------------------------------------------------------------------------------------------------------------------------------------------------------------------------------------------------------------------------------------------------------------------------------------------------------------------------------------------------------------------------------------------------------------------------------------------------------------------------------------------------------------------------------------------------------------------------------------------------------------------------------------------------------------------------------------------------------------------------------------------------------------------|--------------------------------------------|-----|---------|
|                                                                                                                                                                                                                                                                                                                                                                                                                                                                                                                                                                                                                                                                                                                                                                                                                                                                                                                                                                                                                                                                                                                                                                                                                                                                                                                                                                                                                                                                                                                                                                                                                                                                                                                                                                                                                                                                                                                                                                                                                                                                                                                                | COORDINATOR                                | R52 | 757 £   |
|                                                                                                                                                                                                                                                                                                                                                                                                                                                                                                                                                                                                                                                                                                                                                                                                                                                                                                                                                                                                                                                                                                                                                                                                                                                                                                                                                                                                                                                                                                                                                                                                                                                                                                                                                                                                                                                                                                                                                                                                                                                                                                                                | TREADMILL                                  | R54 | 2 338 £ |
|                                                                                                                                                                                                                                                                                                                                                                                                                                                                                                                                                                                                                                                                                                                                                                                                                                                                                                                                                                                                                                                                                                                                                                                                                                                                                                                                                                                                                                                                                                                                                                                                                                                                                                                                                                                                                                                                                                                                                                                                                                                                                                                                | PUSH & PULL CHAIRS                         | M01 | 1 917 £ |
|                                                                                                                                                                                                                                                                                                                                                                                                                                                                                                                                                                                                                                                                                                                                                                                                                                                                                                                                                                                                                                                                                                                                                                                                                                                                                                                                                                                                                                                                                                                                                                                                                                                                                                                                                                                                                                                                                                                                                                                                                                                                                                                                | VERTICAL MASSAGER &<br>HORIZONTAL MASSAGER | M02 | 1 266 £ |
| Oeg                                                                                                                                                                                                                                                                                                                                                                                                                                                                                                                                                                                                                                                                                                                                                                                                                                                                                                                                                                                                                                                                                                                                                                                                                                                                                                                                                                                                                                                                                                                                                                                                                                                                                                                                                                                                                                                                                                                                                                                                                                                                                                                            | TAI CHI & ARM WHEEL                        | M03 | 1 105 £ |
| To Common of the | TWISTER & SURFER                           | M04 | 1 020 £ |
|                                                                                                                                                                                                                                                                                                                                                                                                                                                                                                                                                                                                                                                                                                                                                                                                                                                                                                                                                                                                                                                                                                                                                                                                                                                                                                                                                                                                                                                                                                                                                                                                                                                                                                                                                                                                                                                                                                                                                                                                                                                                                                                                | ABDUCTOR & STEPPER                         | M07 | 1 258 £ |
|                                                                                                                                                                                                                                                                                                                                                                                                                                                                                                                                                                                                                                                                                                                                                                                                                                                                                                                                                                                                                                                                                                                                                                                                                                                                                                                                                                                                                                                                                                                                                                                                                                                                                                                                                                                                                                                                                                                                                                                                                                                                                                                                | SURFER + AIR WALKER +<br>TWISTER           | M15 | 1 828 £ |
|                                                                                                                                                                                                                                                                                                                                                                                                                                                                                                                                                                                                                                                                                                                                                                                                                                                                                                                                                                                                                                                                                                                                                                                                                                                                                                                                                                                                                                                                                                                                                                                                                                                                                                                                                                                                                                                                                                                                                                                                                                                                                                                                | STEPPER + AIR WALKER + ADDUCTOR            | M16 | 2 032 £ |
|                                                                                                                                                                                                                                                                                                                                                                                                                                                                                                                                                                                                                                                                                                                                                                                                                                                                                                                                                                                                                                                                                                                                                                                                                                                                                                                                                                                                                                                                                                                                                                                                                                                                                                                                                                                                                                                                                                                                                                                                                                                                                                                                | AIR WALKER DOUBLE                          | M20 | 1 743 £ |

| VISUALIZATION | DEVICE NAME               |              | * PRICE |
|---------------|---------------------------|--------------|---------|
| A TOP         | SITTING VEHICLE           | M21          | 1 100 £ |
|               | PEDALS TO SITTING VEHICLE | M21PED       | 782 £   |
|               | BUTTERFLY                 | D06R+SZ+SLW2 | 1 798 £ |
|               | BUTTERFLY REWERS          | D07R+SZ+SLW2 | 1 798 £ |
| I             | BENCH                     | D10+SLN1     | 782 £   |
| THE           | BENCH & BACK EXTENSORS    | D10+SLN2+D14 | 1 275 £ |
|               | LADDER                    | D29+SLW2     | 757 £   |
| Granding B    | TABLE WITH REGULATIONS    | TAB1         | 246 £   |

| VISUALIZATION | DEVICE NAME      |         | * PRICE |
|---------------|------------------|---------|---------|
|               | PUSH CHAIR       | D01     | 893 £   |
|               | PULL CHAIR       | D02     | 893 £   |
|               | SURFER           | D03     | 714 £   |
|               | AIR WALKER       | D04     | 995 £   |
|               | LEG STRETCHER    | D05     | 986 £   |
|               | BUTTERFLY        | D06R+SZ | 1 313 £ |
|               | BUTTERFLY REWERS | D07R+SZ | 1 313 £ |
|               | TWISTER          | D08     | 484 £   |
|               | BENCH            | D10     | 493 £   |
|               | CROSSTRAINER     | D11     | 1 054 £ |

| VISUALIZATION                                                                                                                                                                                                                                                                                                                                                                                                                                                                                                                                                                                                                                                                                                                                                                                                                                                                                                                                                                                                                                                                                                                                                                                                                                                                                                                                                                                                                                                                                                                                                                                                                                                                                                                                                                                                                                                                                                                                                                                                                                                                                                                  | DEVICE NAME         |     | * PRICE |
|--------------------------------------------------------------------------------------------------------------------------------------------------------------------------------------------------------------------------------------------------------------------------------------------------------------------------------------------------------------------------------------------------------------------------------------------------------------------------------------------------------------------------------------------------------------------------------------------------------------------------------------------------------------------------------------------------------------------------------------------------------------------------------------------------------------------------------------------------------------------------------------------------------------------------------------------------------------------------------------------------------------------------------------------------------------------------------------------------------------------------------------------------------------------------------------------------------------------------------------------------------------------------------------------------------------------------------------------------------------------------------------------------------------------------------------------------------------------------------------------------------------------------------------------------------------------------------------------------------------------------------------------------------------------------------------------------------------------------------------------------------------------------------------------------------------------------------------------------------------------------------------------------------------------------------------------------------------------------------------------------------------------------------------------------------------------------------------------------------------------------------|---------------------|-----|---------|
| To the second se | VERTICAL MASSAGER   | D12 | 714 £   |
|                                                                                                                                                                                                                                                                                                                                                                                                                                                                                                                                                                                                                                                                                                                                                                                                                                                                                                                                                                                                                                                                                                                                                                                                                                                                                                                                                                                                                                                                                                                                                                                                                                                                                                                                                                                                                                                                                                                                                                                                                                                                                                                                | HORIZONTAL MASSAGER | D13 | 900 £   |
|                                                                                                                                                                                                                                                                                                                                                                                                                                                                                                                                                                                                                                                                                                                                                                                                                                                                                                                                                                                                                                                                                                                                                                                                                                                                                                                                                                                                                                                                                                                                                                                                                                                                                                                                                                                                                                                                                                                                                                                                                                                                                                                                | BACK EXTENSORS      | D14 | 446 £   |
|                                                                                                                                                                                                                                                                                                                                                                                                                                                                                                                                                                                                                                                                                                                                                                                                                                                                                                                                                                                                                                                                                                                                                                                                                                                                                                                                                                                                                                                                                                                                                                                                                                                                                                                                                                                                                                                                                                                                                                                                                                                                                                                                | RIDER               | D15 | 900 £   |
|                                                                                                                                                                                                                                                                                                                                                                                                                                                                                                                                                                                                                                                                                                                                                                                                                                                                                                                                                                                                                                                                                                                                                                                                                                                                                                                                                                                                                                                                                                                                                                                                                                                                                                                                                                                                                                                                                                                                                                                                                                                                                                                                | PULL-UP BRACKET     | D16 | 366 £   |
|                                                                                                                                                                                                                                                                                                                                                                                                                                                                                                                                                                                                                                                                                                                                                                                                                                                                                                                                                                                                                                                                                                                                                                                                                                                                                                                                                                                                                                                                                                                                                                                                                                                                                                                                                                                                                                                                                                                                                                                                                                                                                                                                | TAI CHI WHEEL       | D18 | 764 £   |
|                                                                                                                                                                                                                                                                                                                                                                                                                                                                                                                                                                                                                                                                                                                                                                                                                                                                                                                                                                                                                                                                                                                                                                                                                                                                                                                                                                                                                                                                                                                                                                                                                                                                                                                                                                                                                                                                                                                                                                                                                                                                                                                                | ARM WHEEL           | D19 | 786 £   |
| TY                                                                                                                                                                                                                                                                                                                                                                                                                                                                                                                                                                                                                                                                                                                                                                                                                                                                                                                                                                                                                                                                                                                                                                                                                                                                                                                                                                                                                                                                                                                                                                                                                                                                                                                                                                                                                                                                                                                                                                                                                                                                                                                             | PULL BENCH          | D20 | 1 148 £ |
|                                                                                                                                                                                                                                                                                                                                                                                                                                                                                                                                                                                                                                                                                                                                                                                                                                                                                                                                                                                                                                                                                                                                                                                                                                                                                                                                                                                                                                                                                                                                                                                                                                                                                                                                                                                                                                                                                                                                                                                                                                                                                                                                | STEPPER             | D21 | 1 045 £ |
|                                                                                                                                                                                                                                                                                                                                                                                                                                                                                                                                                                                                                                                                                                                                                                                                                                                                                                                                                                                                                                                                                                                                                                                                                                                                                                                                                                                                                                                                                                                                                                                                                                                                                                                                                                                                                                                                                                                                                                                                                                                                                                                                | SKI WALKING         | D22 | 1 054 £ |

| VISUALIZATION | DEVICE NAME            |         | * PRICE |
|---------------|------------------------|---------|---------|
|               | ADDUCTOR & ABDUCTOR    | D24     | 842 £   |
|               | BICYCLE                | D25     | 790 £   |
| W.            | BICYCLE                | D25S    | 910 £   |
|               | RAISING LEG            | D28     | 450 £   |
|               | LADDER                 | D29     | 357 £   |
|               | EXERSING BARS          | D30     | 408 £   |
|               | ROWER                  | D31     | 910 £   |
|               | ARM LIFT TRAINER       | D50     | 1 037 £ |
|               | LEG LIFTER             | D51     | 1 012 £ |
|               | INTEGRATION PUSH CHAIR | D01R+SI | 1 275 £ |