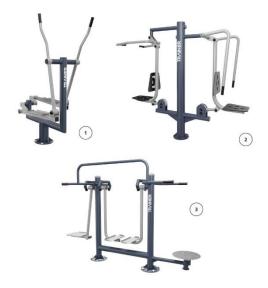

www.outdoor-gym.com

| VISUALIZATION | DEVICE NAM                       | IE           | * PRICE |
|---------------|----------------------------------|--------------|---------|
|               | SINGLE PUSH CHAIR                | R01A         | 1 122 £ |
| 2             | INTEGRATION PUSH CHAIR<br>+ POLE | D01R+SI+SLW2 | 1 581 £ |
|               | DOUBLE PUSH CHAIRS               | R01B         | 1 828 £ |
|               | SINGLE PULL CHAIR                | R02A         | 1 122 £ |
| 2             | INTEGRATION PULL CHAIR + POLE    | D02R+SI+SLW2 | 1 581 £ |
|               | DOUBLE PULL CHAIRS               | R02B         | 1 828 £ |
|               | SINGLE SURFER                    | R03A         | 867 £   |
|               | DOUBLE SURFER                    | RO3B         | 1088£   |
|               | AIR WALKER                       | R04          | 995 £   |
|               | SINGLE LEG STRETCHER             | R05A         | 1080 £  |

| VISUALIZATION |                       |      | * PRICE |
|---------------|-----------------------|------|---------|
|               | DOUBLE LEG STRRETCHER | R05B | 1 526 £ |
|               | SINGLE TWISTER        | R08A | 825 £   |
|               | DOUBLE TWISTER        | R08B | 995 £   |
|               | TRIPLE TWISTER        | R08C | 1 156 £ |
|               | CROSSTRAINER          | R11  | 1 088 £ |
|               | RIDER                 | R15  | 952 £   |
|               | SINGLE TAI CHI WHEEL  | R18A | 846 £   |
|               | DOUBLE TAI CHI WHEEL  | R18B | 1 058 £ |
|               | SINGLE ARM WHEEL      | R19A | 871 £   |
|               | DOUBLE ARM WHEEL      | R19B | 1084 £  |

| VISUALIZATION |                            |      | * PRICE |
|---------------|----------------------------|------|---------|
|               | SINGLE STEPPER             | R21A | 1 105 £ |
|               | DOUBLE STEPPER             | R21B | 1 318 £ |
|               | SINGLE SKI WALKING         | R22A | 999 £   |
|               | DOUBLE SKI WALKING         | R22B | 1169 £  |
|               | SINGLE ADDUCTOR & ABDUCTOR | R24A | 960 £   |
|               | BICYCLE                    | R25  | 790 £   |
| Y             | BICYCLE                    | R25S | 884 £   |
|               | EXERCISING BARS            | R30  | 748 £   |
| T.            | ROWER                      | R31  | 952 £   |
|               | ARM LIFT TRAINER           | R50  | 1 071 £ |