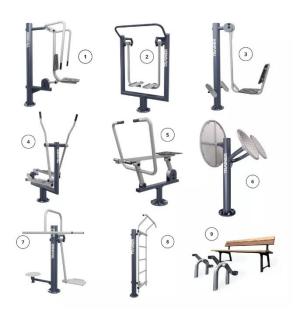

www.outdoor-gym.com

| VISUALIZATION | DEVICE NAM                       | IE           | * PRICE |
|---------------|----------------------------------|--------------|---------|
|               | SINGLE PUSH CHAIR                | R01A         | 1 122 £ |
| 2             | INTEGRATION PUSH CHAIR<br>+ POLE | D01R+SI+SLW2 | 1 581 £ |
|               | DOUBLE PUSH CHAIRS               | R01B         | 1 828 £ |
|               | SINGLE PULL CHAIR                | R02A         | 1 122 £ |
| 2             | INTEGRATION PULL CHAIR + POLE    | D02R+SI+SLW2 | 1 581 £ |
|               | DOUBLE PULL CHAIRS               | R02B         | 1 828 £ |
|               | SINGLE SURFER                    | R03A         | 867 £   |
|               | DOUBLE SURFER                    | RO3B         | 1088£   |
|               | AIR WALKER                       | R04          | 995 £   |
|               | SINGLE LEG STRETCHER             | R05A         | 1080 £  |

| VISUALIZATION |                       |      | * PRICE |
|---------------|-----------------------|------|---------|
|               | DOUBLE LEG STRRETCHER | R05B | 1 526 £ |
|               | SINGLE TWISTER        | R08A | 825 £   |
|               | DOUBLE TWISTER        | R08B | 995 £   |
|               | TRIPLE TWISTER        | R08C | 1 156 £ |
|               | CROSSTRAINER          | R11  | 1 088 £ |
|               | RIDER                 | R15  | 952 £   |
|               | SINGLE TAI CHI WHEEL  | R18A | 846 £   |
|               | DOUBLE TAI CHI WHEEL  | R18B | 1 058 £ |
|               | SINGLE ARM WHEEL      | R19A | 871 £   |
|               | DOUBLE ARM WHEEL      | R19B | 1084 £  |