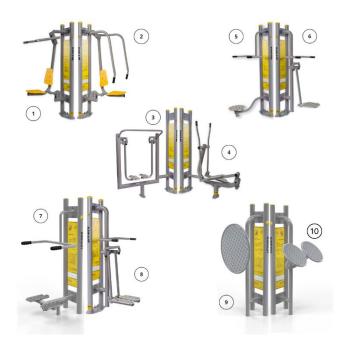

| VISUALIZATION | DEVICE NAM                        | IE                        | * PRICE |
|---------------|-----------------------------------|---------------------------|---------|
|               | SINGLE PUSH CHAIR                 | R01A<br>STEEL4FIT         | 1 352 £ |
|               | INTEGRATION PUSH CHAIR + POLE *** | D01R+SI+SLW2<br>STEEL4FIT | 2 023 £ |
|               | SINGLE PULL CHAIR                 | R02A<br>STEEL4FIT         | 1 352 £ |
|               | INTEGRATION PULL CHAIR + POLE *** | D02R+SI+SLW2<br>STEEL4FIT | 2 023 £ |
|               | SINGLE SURFER                     | R03A<br>STEEL4FIT         | 1 033 £ |
|               | AIR WALKER                        | R04<br>STEEL4FIT          | 1 182 £ |
|               | SINGLE LEG STRETCHER              | R05A<br>STEEL4FIT         | 1309 £  |
|               | DOUBLE LEG STRETCHER              | R05B<br>STEEL4FIT         | 1 764 £ |
|               | SINGLE TWISTER                    | R08A<br>STEEL4FIT         | 1 012 £ |
| 4             | CROSSTRAINER                      | R11<br>STEEL4FIT          | 1 250 £ |

| VISUALIZATION  | DEVICE NAM                              | IE .              | * PRICE |
|----------------|-----------------------------------------|-------------------|---------|
| T              | RIDER                                   | R15<br>STEEL4FIT  | 1 101 £ |
|                | SINGLE TAI CHI WHEEL                    | R18A<br>STEEL4FIT | 1 097 £ |
| P              | SINGLE ARM WHEEL                        | R19A<br>STEEL4FIT | 1 097 £ |
|                | SINGLE STEPPER                          | R21A<br>STEEL4FIT | 1 352 £ |
|                | SINGLE SKI WALKING                      | R22A<br>STEEL4FIT | 1 271 £ |
|                | SINGLE ADDUCTOR & ABDUCTOR              | R24A<br>STEEL4FIT | 1 169 £ |
|                | EXERCISING BARS                         | R30<br>STEEL4FIT  | 880 £   |
| and the second | ROWER                                   | R31<br>STEEL4FIT  | 1 101 £ |
|                | PUSH & PULL CHAIRS                      | M01<br>STEEL4FIT  | 2 083 £ |
|                | VERTICAL MASSAGER & HORIZONTAL MASSAGER | M02<br>STEEL4FIT  | 1 318 £ |

| VISUALIZATION | DEVICE NAME                        |                           | * PRICE |
|---------------|------------------------------------|---------------------------|---------|
|               | TAI CHI & ARM WHEEL                | M03<br>STEEL4FIT          | 1 318 £ |
|               | TWISTER & SURFER                   | M04<br>STEEL4FIT          | 1 165 £ |
|               | TWISTER & STEPPER                  | M05<br>STEEL4FIT          | 1 190 £ |
|               | ABDUCTOR & STEPPER                 | M07<br>STEEL4FIT          | 1 352 £ |
| T.            | BENCH + AIR WALKER +<br>ABDUCTOR   | M14<br>STEEL4FIT          | 2 168 £ |
|               | SURFER + AIR WALKER +<br>TWISTER   | M15<br>STEEL4FIT          | 2 117 £ |
|               | STEPPER + AIR WALKER +<br>ADDUCTOR | M16<br>STEEL4FIT          | 2 253 £ |
|               | BUTTERFLY                          | D06R+SZ+SLW2<br>STEEL4FIT | 2 023 £ |
|               | INTEGRATION BUTTERFLY + POLE ***   | D06R+SI+SLW2<br>STEEL4FIT | 2 193 £ |
|               | BUTTERFLY REWERS                   | D07R+SZ+SLW2<br>STEEL4FIT | 2 023 £ |