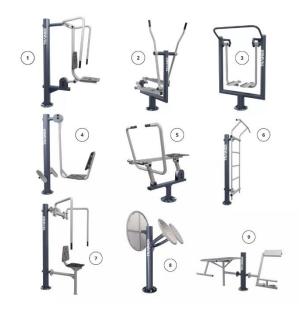

| VISUALIZATION | DEVICE NAME      |         | * PRICE |
|---------------|------------------|---------|---------|
|               | PUSH CHAIR       | D01     | 893 £   |
|               | PULL CHAIR       | D02     | 893 £   |
|               | SURFER           | D03     | 714 £   |
|               | AIR WALKER       | D04     | 995 £   |
|               | LEG STRETCHER    | D05     | 986 £   |
|               | BUTTERFLY        | D06R+SZ | 1 199 £ |
|               | BUTTERFLY REWERS | D07R+SZ | 1 199 £ |
|               | TWISTER          | D08     | 468 £   |
|               | BENCH            | D10     | 442 £   |
|               | CROSSTRAINER     | D11     | 1 045 £ |

| VISUALIZATION | DEVICE NAME         |     | * PRICE |
|---------------|---------------------|-----|---------|
|               | VERTICAL MASSAGER   | D12 | 714 £   |
|               | HORIZONTAL MASSAGER | D13 | 900 £   |
|               | BACK EXTENSORS      | D14 | 391 £   |
|               | RIDER               | D15 | 900 £   |
|               | PULL-UP BRACKET     | D16 | 366 £   |
|               | TAI CHI WHEEL       | D18 | 764 £   |
|               | ARM WHEEL           | D19 | 786 £   |
|               | PULL BENCH          | D20 | 1 148 £ |
|               | STEPPER             | D21 | 1 045 £ |
|               | SKI WALKING         | D22 | 1 015 £ |