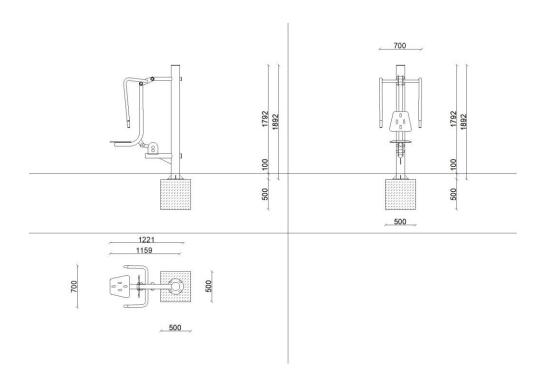

| Product line:          | Outdoor gym    |
|------------------------|----------------|
| Series:                | START          |
| Height Adults:         | <140 cm        |
| Allowable user weight: | 150 kg         |
| Length equipments:     | 1221 mm        |
| Width equipments:      | 700 mm         |
| Height equipments:     | 1892 mm        |
| Weight equipments:     | 70 kg          |
| Safety Zone:           | 4160 x 3700 cm |
| Compatible with norm:  | EN 16630:2015  |