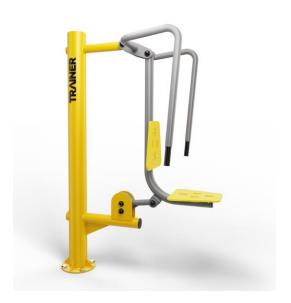

Strengthens and develops the muscles of the upper chest and back muscles, improving cardio-respiratory endurance. It affects the health and fat loss. Exercises on outdoor fitness equipment affect the physical and mental health, and improve overall physical coordination.

| Product line:          | Outdoor gym    |
|------------------------|----------------|
| Series:                | START          |
| Height Adults:         | <140 cm        |
| Allowable user weight: | 150 kg         |
| Length equipments:     | 1221 mm        |
| Width equipments:      | 700 mm         |
| Height equipments:     | 1892 mm        |
| Weight equipments:     | 70 kg          |
| Safety Zone:           | 4160 x 3700 cm |
| Compatible with norm:  | EN 16630:2015  |