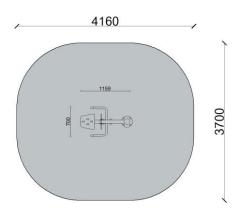

| Product line:          | Outdoor gym    |
|------------------------|----------------|
| Series:                | START          |
| Height Adults:         | <140 cm        |
| Allowable user weight: | 150 kg         |
| Length equipments:     | 1221 mm        |
| Width equipments:      | 700 mm         |
| Height equipments:     | 1892 mm        |
| Weight equipments:     | 70 kg          |
| Safety Zone:           | 4160 x 3700 cm |
| Compatible with norm:  | EN 16630:2015  |