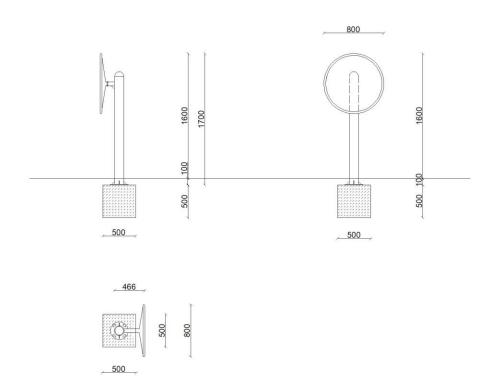

| Product line:          | Outdoor gym   |
|------------------------|---------------|
| Series:                | START         |
| Height Adults:         | >140 cm       |
| Allowable user weight: | 150 kg        |
| Length equipments:     | 455 mm        |
| Width equipments:      | 800 mm        |
| Height equipments:     | 1700 mm       |
| Weight equipments:     | 35 kg         |
| Safety Zone:           | 346 x 380 cm  |
| Compatible with norm:  | EN 16630:2015 |