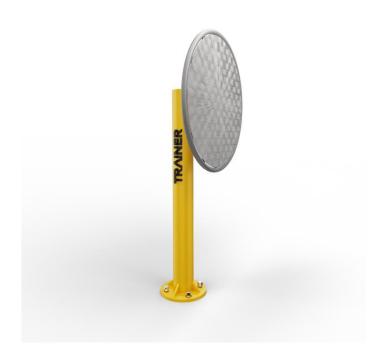

Strengthens, develops and improves muscle arms. It improves the overall efficiency of the joint arms, wrists, elbows and collarbones. Exercises on outdoor fitness equipment affect the physical and mental health, and improve overall physical coordination.

| Product line:          | Outdoor gym   |
|------------------------|---------------|
| Series:                | START         |
| Height Adults:         | >140 cm       |
| Allowable user weight: | 150 kg        |
| Length equipments:     | 455 mm        |
| Width equipments:      | 800 mm        |
| Height equipments:     | 1700 mm       |
| Weight equipments:     | 35 kg         |
| Safety Zone:           | 346 x 380 cm  |
| Compatible with norm:  | EN 16630:2015 |