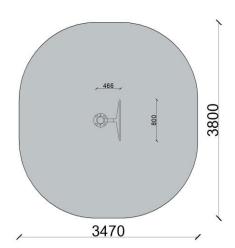

| Product line:          | Outdoor gym   |
|------------------------|---------------|
| Series:                | START         |
| Height Adults:         | >140 cm       |
| Allowable user weight: | 150 kg        |
| Length equipments:     | 455 mm        |
| Width equipments:      | 800 mm        |
| Height equipments:     | 1700 mm       |
| Weight equipments:     | 35 kg         |
| Safety Zone:           | 346 x 380 cm  |
| Compatible with norm:  | EN 16630:2015 |