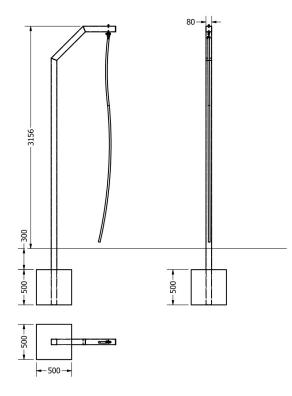

| Product:                 | CALISTHENICS  |
|--------------------------|---------------|
|                          | EQUIPMENT     |
| Series:                  | STREET        |
|                          | WORKOUT       |
| User height:             | >140 cm       |
| Permissible user weight: | 150 kg        |
| Length equipments:       | 916 mm        |
| Width:                   | 80 mm         |
| Height:                  | 3156 mm       |
| Weight:                  | 36 kg         |
| Safety Zone:             | 491 x 408 cm  |
| Compatible with norm:    | EN 16630:2015 |
|                          |               |