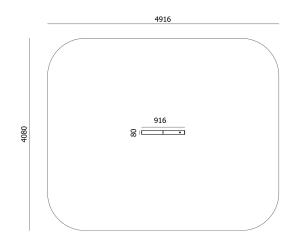

| Product:                 | CALISTHENICS  |
|--------------------------|---------------|
|                          | EQUIPMENT     |
| Series:                  | STREET        |
|                          | WORKOUT       |
| User height:             | >140 cm       |
| Permissible user weight: | 150 kg        |
| Length equipments:       | 916 mm        |
| Width:                   | 80 mm         |
| Height:                  | 3156 mm       |
| Weight:                  | 36 kg         |
| Safety Zone:             | 491 x 408 cm  |
| Compatible with norm:    | EN 16630:2015 |
|                          |               |