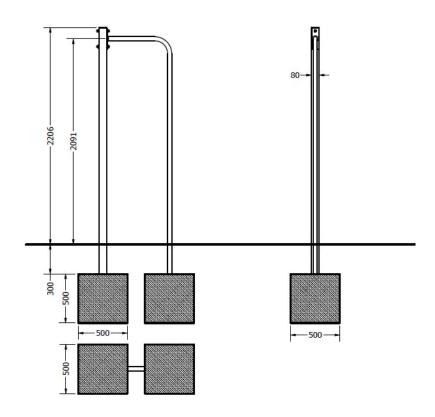

| Product:                 | CALISTHENICS                          |
|--------------------------|---------------------------------------|
|                          | EQUIPMENT                             |
| Series:                  | STREET                                |
|                          | WORKOUT                               |
|                          | 110                                   |
| User height:             | >140 cm                               |
| Permissible user weight: | 150 kg                                |
| 3                        |                                       |
| Length equipments:       | 730 mm                                |
| Width:                   | 800 mm                                |
|                          |                                       |
| Height:                  | 2020 mm                               |
| Weight:                  | 35 kg                                 |
|                          | J                                     |
| Safety Zone:             | 410 x 473 cm                          |
| Compatible with norm:    | EN 16630:2015                         |
|                          | =::=::::::::::::::::::::::::::::::::: |