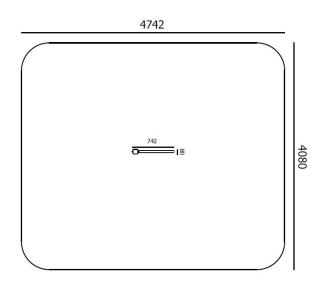

| Product:                 | CALISTHENICS                          |
|--------------------------|---------------------------------------|
|                          | EQUIPMENT                             |
| Series:                  | STREET                                |
|                          | WORKOUT                               |
|                          | 110                                   |
| User height:             | >140 cm                               |
| Permissible user weight: | 150 kg                                |
| 3                        |                                       |
| Length equipments:       | 730 mm                                |
| Width:                   | 800 mm                                |
|                          |                                       |
| Height:                  | 2020 mm                               |
| Weight:                  | 35 kg                                 |
|                          | J                                     |
| Safety Zone:             | 410 x 473 cm                          |
| Compatible with norm:    | EN 16630:2015                         |
|                          | =::=::::::::::::::::::::::::::::::::: |