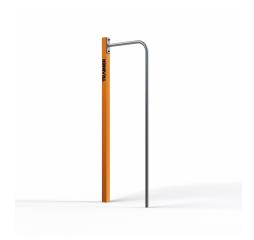

## **Vertical Pipe**

Strengthens the muscles of arms, legs, waist, abdomen, back and chest. It improves cardiorespiratory fitness. The devices of the Street Workout series are modular and can be freely combined with other elements from the SW series.

| Product:                 | CALISTHENICS                          |
|--------------------------|---------------------------------------|
|                          | EQUIPMENT                             |
| Series:                  | STREET                                |
|                          | WORKOUT                               |
|                          | 110                                   |
| User height:             | >140 cm                               |
| Permissible user weight: | 150 kg                                |
| 3                        |                                       |
| Length equipments:       | 730 mm                                |
| Width:                   | 800 mm                                |
|                          |                                       |
| Height:                  | 2020 mm                               |
| Weight:                  | 35 kg                                 |
|                          | J                                     |
| Safety Zone:             | 410 x 473 cm                          |
| Compatible with norm:    | EN 16630:2015                         |
|                          | =::=::::::::::::::::::::::::::::::::: |