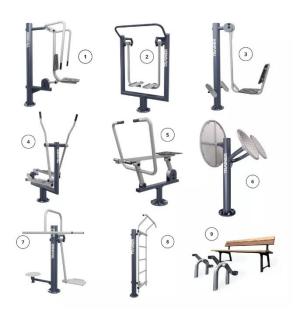

| VISUALIZATION | DEVICE NAM                       | IE .         | * PRICE ** PREMIUM VERSION |
|---------------|----------------------------------|--------------|----------------------------|
|               | SINGLE PUSH CHAIR                | R01A         | 1 016 £                    |
| 100           | INTEGRATION PUSH CHAIR<br>+ POLE | D01R+SI+SLW2 | 1380 £                     |
|               | DOUBLE PUSH CHAIRS               | RO1B         | 1 736 £                    |
|               | SINGLE PULL CHAIR                | R02A         | 1 016 £                    |
|               | INTEGRATION PULL CHAIR + POLE    | D02R+SI+SLW2 | 1380 £                     |
|               | DOUBLE PULL CHAIRS               | R02B         | 1 736 £                    |
|               | SINGLE SURFER                    | R03A         | 899 £                      |
|               | DOUBLE SURFER                    | R03B         | 1 736 £                    |
|               | AIR WALKER                       | R04          | 898 £                      |
|               | SINGLE LEG STRETCHER             | R05A         | 974 £                      |

| VISUALIZATION | DEVICE NAM            | IE   | * PRICE ** PREMIUM VERSION |
|---------------|-----------------------|------|----------------------------|
|               | DOUBLE LEG STRRETCHER | R05B | 1 389 £                    |
|               | SINGLE TWISTER        | R08A | 762 £                      |
|               | DOUBLE TWISTER        | R08B | 847 £                      |
|               | TRIPLE TWISTER        | R08C | 914 £                      |
| - In          | CROSSTRAINER          | R11  | 923 £                      |
| T             | RIDER                 | R15  | 821 £                      |
|               | SINGLE TAI CHI WHEEL  | R18A | 821 £                      |
|               | DOUBLE TAI CHI WHEEL  | R18B | 1 024 £                    |
|               | SINGLE ARM WHEEL      | R19A | 847 £                      |
|               | DOUBLE ARM WHEEL      | R19B | 1072 £                     |