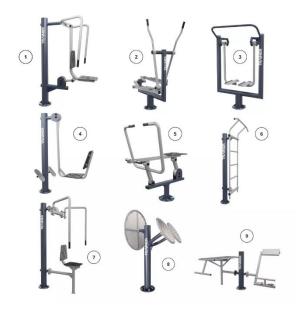

| VISUALIZATION | DEVICE NAME      |         | * PRICE ** PREMIUM VERSION |
|---------------|------------------|---------|----------------------------|
|               | PUSH CHAIR       | D01     | 821 £                      |
|               | PULL CHAIR       | D02     | 821 £                      |
|               | SURFER           | D03     | 592 £                      |
|               | AIR WALKER       | D04     | 907 £                      |
|               | LEG STRETCHER    | D05     | 729 £                      |
|               | BUTTERFLY        | D06R+SZ | 1 059 £                    |
|               | BUTTERFLY REWERS | D07R+SZ | 1 059 £                    |
|               | TWISTER          | D08     | 397 £                      |
|               | BENCH            | D10     | 397 £                      |
|               | CROSSTRAINER     | D11     | 919 £                      |

| VISUALIZATION | DEVICE NAME         |     | * PRICE ** PREMIUM VERSION |
|---------------|---------------------|-----|----------------------------|
|               | VERTICAL MASSAGER   | D12 | 563 £                      |
|               | HORIZONTAL MASSAGER | D13 | 572 £                      |
|               | BACK EXTENSORS      | D14 | 338 £                      |
|               | RIDER               | D15 | 733 £                      |
|               | PULL-UP BRACKET     | D16 | 338 £                      |
|               | TAI CHI WHEEL       | D18 | 733 £                      |
|               | ARM WHEEL           | D19 | 745 £                      |
| T V VI        | PULL BENCH          | D20 | 1 016 £                    |
|               | STEPPER             | D21 | 787 £                      |
|               | SKI WALKING         | D22 | 948 £                      |