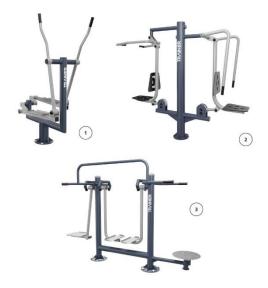

| VISUALIZATION                                                                                                                                                                                                                                                                                                                                                                                                                                                                                                                                                                                                                                                                                                                                                                                                                                                                                                                                                                                                                                                                                                                                                                                                                                                                                                                                                                                                                                                                                                                                                                                                                                                                                                                                                                                                                                                                                                                                                                                                                                                                                                                  | DEVICE NAME            |         | * PRICE ** PREMIUM VERSION |
|--------------------------------------------------------------------------------------------------------------------------------------------------------------------------------------------------------------------------------------------------------------------------------------------------------------------------------------------------------------------------------------------------------------------------------------------------------------------------------------------------------------------------------------------------------------------------------------------------------------------------------------------------------------------------------------------------------------------------------------------------------------------------------------------------------------------------------------------------------------------------------------------------------------------------------------------------------------------------------------------------------------------------------------------------------------------------------------------------------------------------------------------------------------------------------------------------------------------------------------------------------------------------------------------------------------------------------------------------------------------------------------------------------------------------------------------------------------------------------------------------------------------------------------------------------------------------------------------------------------------------------------------------------------------------------------------------------------------------------------------------------------------------------------------------------------------------------------------------------------------------------------------------------------------------------------------------------------------------------------------------------------------------------------------------------------------------------------------------------------------------------|------------------------|---------|----------------------------|
|                                                                                                                                                                                                                                                                                                                                                                                                                                                                                                                                                                                                                                                                                                                                                                                                                                                                                                                                                                                                                                                                                                                                                                                                                                                                                                                                                                                                                                                                                                                                                                                                                                                                                                                                                                                                                                                                                                                                                                                                                                                                                                                                | ADDUCTOR & ABDUCTOR    | D24     | 762 £                      |
| The state of the s | BICYCLE                | D25     | 712 £                      |
| W.                                                                                                                                                                                                                                                                                                                                                                                                                                                                                                                                                                                                                                                                                                                                                                                                                                                                                                                                                                                                                                                                                                                                                                                                                                                                                                                                                                                                                                                                                                                                                                                                                                                                                                                                                                                                                                                                                                                                                                                                                                                                                                                             | BICYCLE                | D25S    | <b>72</b> 9 £              |
|                                                                                                                                                                                                                                                                                                                                                                                                                                                                                                                                                                                                                                                                                                                                                                                                                                                                                                                                                                                                                                                                                                                                                                                                                                                                                                                                                                                                                                                                                                                                                                                                                                                                                                                                                                                                                                                                                                                                                                                                                                                                                                                                | RAISING LEG            | D28     | 338 £                      |
|                                                                                                                                                                                                                                                                                                                                                                                                                                                                                                                                                                                                                                                                                                                                                                                                                                                                                                                                                                                                                                                                                                                                                                                                                                                                                                                                                                                                                                                                                                                                                                                                                                                                                                                                                                                                                                                                                                                                                                                                                                                                                                                                | LADDER                 | D29     | 338 £                      |
|                                                                                                                                                                                                                                                                                                                                                                                                                                                                                                                                                                                                                                                                                                                                                                                                                                                                                                                                                                                                                                                                                                                                                                                                                                                                                                                                                                                                                                                                                                                                                                                                                                                                                                                                                                                                                                                                                                                                                                                                                                                                                                                                | EXERSING BARS          | D30     | 338 £                      |
|                                                                                                                                                                                                                                                                                                                                                                                                                                                                                                                                                                                                                                                                                                                                                                                                                                                                                                                                                                                                                                                                                                                                                                                                                                                                                                                                                                                                                                                                                                                                                                                                                                                                                                                                                                                                                                                                                                                                                                                                                                                                                                                                | ROWER                  | D31     | 729 £                      |
|                                                                                                                                                                                                                                                                                                                                                                                                                                                                                                                                                                                                                                                                                                                                                                                                                                                                                                                                                                                                                                                                                                                                                                                                                                                                                                                                                                                                                                                                                                                                                                                                                                                                                                                                                                                                                                                                                                                                                                                                                                                                                                                                | ARM LIFT TRAINER       | D50     | 804 £                      |
|                                                                                                                                                                                                                                                                                                                                                                                                                                                                                                                                                                                                                                                                                                                                                                                                                                                                                                                                                                                                                                                                                                                                                                                                                                                                                                                                                                                                                                                                                                                                                                                                                                                                                                                                                                                                                                                                                                                                                                                                                                                                                                                                | LEG LIFTER             | D51     | 804 £                      |
|                                                                                                                                                                                                                                                                                                                                                                                                                                                                                                                                                                                                                                                                                                                                                                                                                                                                                                                                                                                                                                                                                                                                                                                                                                                                                                                                                                                                                                                                                                                                                                                                                                                                                                                                                                                                                                                                                                                                                                                                                                                                                                                                | INTEGRATION PUSH CHAIR | D01R+SI | 1 076 £                    |

| VISUALIZATION                                                                                                                                                                                                                                                                                                                                                                                                                                                                                                                                                                                                                                                                                                                                                                                                                                                                                                                                                                                                                                                                                                                                                                                                                                                                                                                                                                                                                                                                                                                                                                                                                                                                                                                                                                                                                                                                                                                                                                                                                                                                                                                  | DEVICE NAME                  |         | * PRICE ** PREMIUM VERSION |
|--------------------------------------------------------------------------------------------------------------------------------------------------------------------------------------------------------------------------------------------------------------------------------------------------------------------------------------------------------------------------------------------------------------------------------------------------------------------------------------------------------------------------------------------------------------------------------------------------------------------------------------------------------------------------------------------------------------------------------------------------------------------------------------------------------------------------------------------------------------------------------------------------------------------------------------------------------------------------------------------------------------------------------------------------------------------------------------------------------------------------------------------------------------------------------------------------------------------------------------------------------------------------------------------------------------------------------------------------------------------------------------------------------------------------------------------------------------------------------------------------------------------------------------------------------------------------------------------------------------------------------------------------------------------------------------------------------------------------------------------------------------------------------------------------------------------------------------------------------------------------------------------------------------------------------------------------------------------------------------------------------------------------------------------------------------------------------------------------------------------------------|------------------------------|---------|----------------------------|
|                                                                                                                                                                                                                                                                                                                                                                                                                                                                                                                                                                                                                                                                                                                                                                                                                                                                                                                                                                                                                                                                                                                                                                                                                                                                                                                                                                                                                                                                                                                                                                                                                                                                                                                                                                                                                                                                                                                                                                                                                                                                                                                                | INTEGRATION PULL CHAIR       | D02R+SI | 1 076 £                    |
|                                                                                                                                                                                                                                                                                                                                                                                                                                                                                                                                                                                                                                                                                                                                                                                                                                                                                                                                                                                                                                                                                                                                                                                                                                                                                                                                                                                                                                                                                                                                                                                                                                                                                                                                                                                                                                                                                                                                                                                                                                                                                                                                | INTEGRATION BUTTERFLY        | D06R+SI | 1 228 £                    |
|                                                                                                                                                                                                                                                                                                                                                                                                                                                                                                                                                                                                                                                                                                                                                                                                                                                                                                                                                                                                                                                                                                                                                                                                                                                                                                                                                                                                                                                                                                                                                                                                                                                                                                                                                                                                                                                                                                                                                                                                                                                                                                                                | INTEGRATION BUTTERFLY REWERS | D07R+SI | 1 228 £                    |
| E C                                                                                                                                                                                                                                                                                                                                                                                                                                                                                                                                                                                                                                                                                                                                                                                                                                                                                                                                                                                                                                                                                                                                                                                                                                                                                                                                                                                                                                                                                                                                                                                                                                                                                                                                                                                                                                                                                                                                                                                                                                                                                                                            | PYLON                        | P01     | 406 £                      |
|                                                                                                                                                                                                                                                                                                                                                                                                                                                                                                                                                                                                                                                                                                                                                                                                                                                                                                                                                                                                                                                                                                                                                                                                                                                                                                                                                                                                                                                                                                                                                                                                                                                                                                                                                                                                                                                                                                                                                                                                                                                                                                                                | TRIPLE PYLON                 | P03     | 847 £                      |
| č i                                                                                                                                                                                                                                                                                                                                                                                                                                                                                                                                                                                                                                                                                                                                                                                                                                                                                                                                                                                                                                                                                                                                                                                                                                                                                                                                                                                                                                                                                                                                                                                                                                                                                                                                                                                                                                                                                                                                                                                                                                                                                                                            | QUADRUPLE PYLON              | P04     | 1 059 £                    |
| Ĵ                                                                                                                                                                                                                                                                                                                                                                                                                                                                                                                                                                                                                                                                                                                                                                                                                                                                                                                                                                                                                                                                                                                                                                                                                                                                                                                                                                                                                                                                                                                                                                                                                                                                                                                                                                                                                                                                                                                                                                                                                                                                                                                              | HIGH POLE                    | SLW     | 304 £                      |
| 1                                                                                                                                                                                                                                                                                                                                                                                                                                                                                                                                                                                                                                                                                                                                                                                                                                                                                                                                                                                                                                                                                                                                                                                                                                                                                                                                                                                                                                                                                                                                                                                                                                                                                                                                                                                                                                                                                                                                                                                                                                                                                                                              | LOW POLE                     | SLN     | <b>22</b> 9 £              |
| General Genera | TABLE WITH REGULATIONS       | TAB1    | 194 £                      |