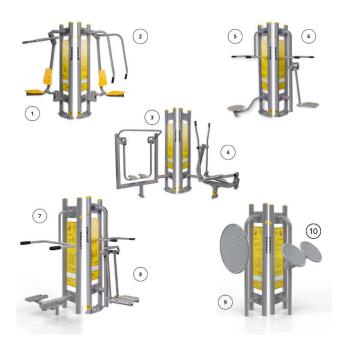

#### **INTEGRATION**

The device is equipped with a folding seat, so it can be used by a person on a wheelchair, depending on actual needs.

| VISUALIZATION | DEVICE NAME                                |     | * PRICE ** PREMIUM VERSION |
|---------------|--------------------------------------------|-----|----------------------------|
|               | PULL CHAIR & PUSH CHAIR<br>DISABLED        | E38 | 1 839 £                    |
|               | STEPPER & BICYCLE DISABLED                 | E39 | 1 839 £                    |
|               | TAI CHI WHEEL & ARM<br>WHEEL DISABLED      | E40 | 1 051 £                    |
|               | HAND BICYCLE & PULL-UP<br>BRACKET DISABLED | E41 | 1 589 £                    |
|               | TOP TRANER & TWISTER TOP DISABLED          | E42 | 1 541 £                    |
|               | TOP&LOW ARMS TRANER<br>DISABLED            | E43 | 1 541 £                    |
|               | REEL DISABLED                              | E44 | 1 152 £                    |
|               | INCLINED BICYCLE DISABLED                  | E45 | 1 152 £                    |
|               | 3 POSITION UNIT DISABLED                   | E46 | 1 947 £                    |
|               | 2 POSITION UNIT DISABLED                   | E47 | 1 457 £                    |