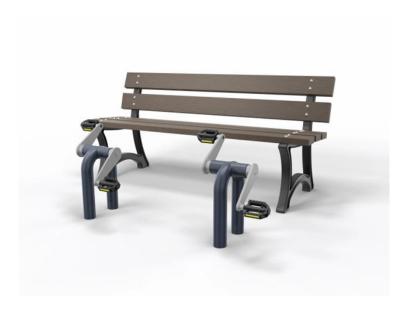

Bench with pedals, two exercise stations: Exercises strengthen the muscles of the lower limbs, increase circulatory and respiratory efficiency. Exercises on outdoor fitness equipment affect the physical and mental health, and improve overall physical coordination.