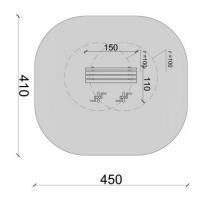

| Product line:          | Outdoor gym   |
|------------------------|---------------|
| Series:                | START         |
| Height Adults:         | <140 cm       |
| Allowable user weight: | 150 kg        |
| Length equipments:     | 1500 mm       |
| Width equipments:      | 1100 mm       |
| Height equipments:     | 820 mm        |
| Weight equipments:     | 35 kg         |
| Safety Zone:           | 450 x 410 cm  |
| Compatible with norm:  | EN 16630:2015 |