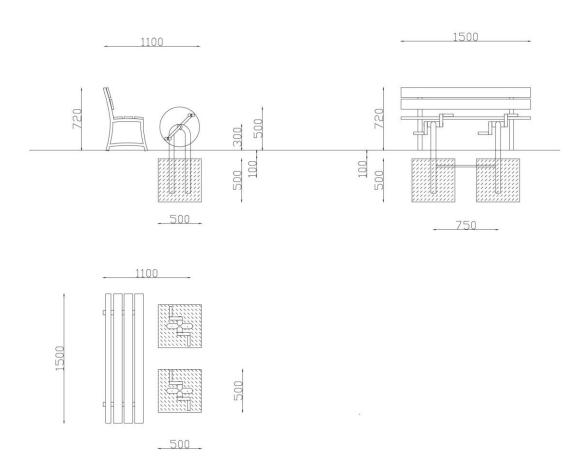

| Product line:          | Outdoor gym   |
|------------------------|---------------|
| Series:                | START         |
| Height Adults:         | <140 cm       |
| Allowable user weight: | 150 kg        |
| Length equipments:     | 1500 mm       |
| Width equipments:      | 1100 mm       |
| Height equipments:     | 820 mm        |
| Weight equipments:     | 35 kg         |
| Safety Zone:           | 450 x 410 cm  |
| Compatible with norm:  | EN 16630:2015 |