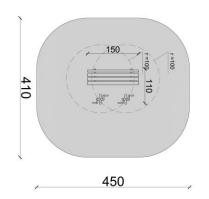

| Product line:          | Outdoor gym   |
|------------------------|---------------|
| Series:                | START         |
| Height Adults:         | <140 cm       |
| Allowable user weight: | 150 kg        |
| Length equipments:     | mm            |
| Width equipments:      | mm            |
| Height equipments:     | mm            |
| Weight equipments:     | 10 kg         |
| Safety Zone:           | -             |
| Compatible with norm:  | EN 16630:2015 |