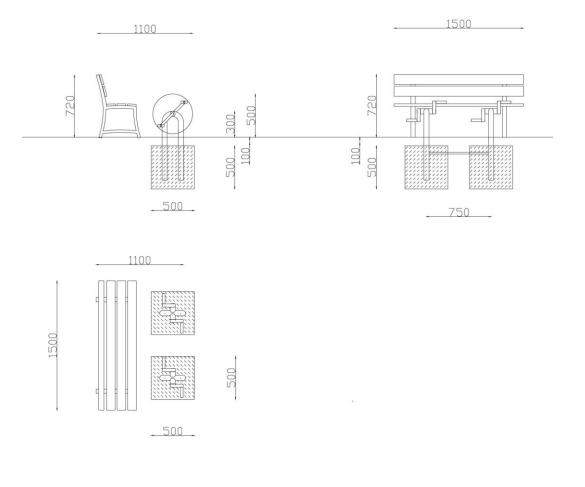

| Product line:          | Outdoor gym   |
|------------------------|---------------|
| Series:                | START         |
| Height Adults:         | <140 cm       |
| Allowable user weight: | 150 kg        |
| Length equipments:     | mm            |
| Width equipments:      | mm            |
| Height equipments:     | mm            |
| Weight equipments:     | 10 kg         |
| Safety Zone:           | -             |
| Compatible with norm:  | EN 16630:2015 |