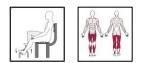

Bench pedals, two exercise stations: Exercises strengthen the muscles of the lower limbs, increase circulatory and respiratory efficiency. Exercises on outdoor fitness equipment affect the physical and mental health, and improve overall physical coordination.