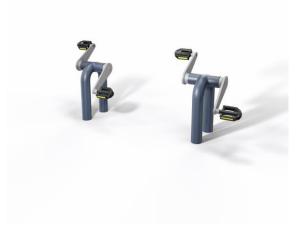

Bench pedals, two exercise stations: Exercises strengthen the muscles of the lower limbs, increase circulatory and respiratory efficiency. Exercises on outdoor fitness equipment affect the physical and mental health, and improve overall physical coordination.