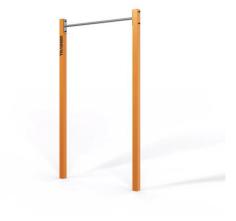

Strengthens the muscles of arms, legs, waist, abdomen, back and chest. It improves cardiorespiratory fitness. The devices of the Street Workout series are modular and can be freely combined with other elements from the SW series.