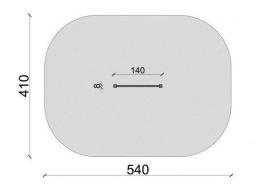

| Product line:          | Outdoor gym   |
|------------------------|---------------|
| Series:                | STREET        |
|                        | WORKOUT       |
| Height Adults:         | >140 cm       |
| Allowable user weight: | 150 kg        |
| Length equipments:     | 140 mm        |
| Width equipments:      | 80 mm         |
| Height equipments:     | 2020 mm       |
| Weight equipments:     | kg            |
| Safety Zone:           | 410 x 540 cm  |
| Compatible with norm:  | EN 16630:2015 |