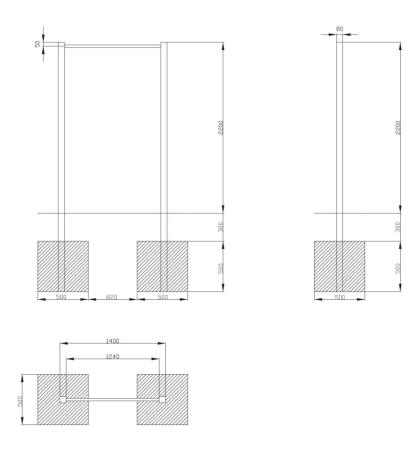

| Product line:          | Outdoor gym   |
|------------------------|---------------|
| Series:                | STREET        |
|                        | WORKOUT       |
| Height Adults:         | >140 cm       |
| Allowable user weight: | 150 kg        |
| Length equipments:     | 140 mm        |
| Width equipments:      | 80 mm         |
| Height equipments:     | 2020 mm       |
| Weight equipments:     | kg            |
| Safety Zone:           | 410 x 540 cm  |
| Compatible with norm:  | EN 16630:2015 |