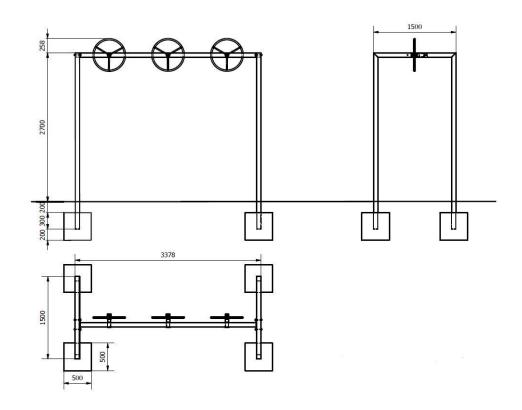

| Product line:          | Outdoor gym   |
|------------------------|---------------|
| Series:                | STREET NINJA  |
| Height Adults:         | >140 cm       |
| Allowable user weight: | 150 kg        |
| Length equipments:     | 3378 mm       |
| Width equipments:      | 1500 mm       |
| Height equipments:     | 2700 mm       |
| Weight equipments:     | 150,5 kg      |
| Safety Zone:           | 410 x 540 cm  |
| Compatible with norm:  | EN 16630:2015 |