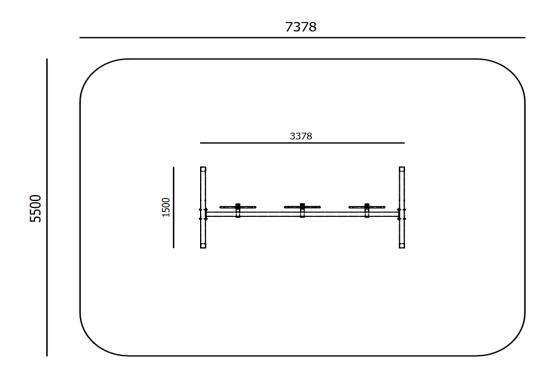

| Product line:          | Outdoor gym   |
|------------------------|---------------|
| Series:                | STREET NINJA  |
| Height Adults:         | >140 cm       |
| Allowable user weight: | 150 kg        |
| Length equipments:     | 3378 mm       |
| Width equipments:      | 1500 mm       |
| Height equipments:     | 2700 mm       |
| Weight equipments:     | 150,5 kg      |
| Safety Zone:           | 410 x 540 cm  |
| Compatible with norm:  | EN 16630:2015 |