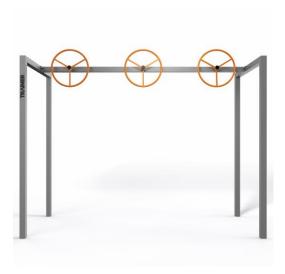

Hot Wheels is a fitness equipment designed for comprehensive strength and endurance training. Thanks to its well-thought-out design, users can perform a variety of exercises based on pulling up and climbing. The user can hang on a ring and, by utilizing their body weight, swing it to move to the next one. Alternatively, they can transition by alternately gripping with the left and right hands. The rings rotate around their axis, adding an extra challenge. This fitness equipment engages the muscles of the back, arms, chest, and core, strengthening both power and coordination.