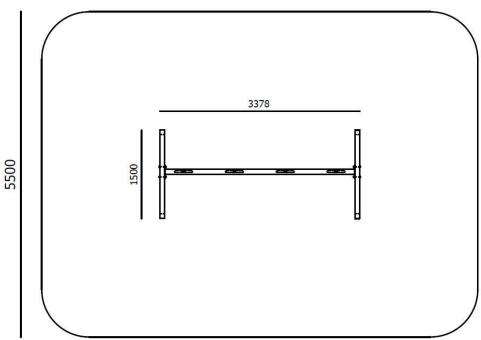

| Product line:          | Outdoor gym    |
|------------------------|----------------|
| Series:                | STREET NINJA   |
| Height Adults:         | >140 cm        |
| Allowable user weight: | 150 kg         |
| Length equipments:     | 3378 mm        |
| Width equipments:      | 1500 mm        |
| Height equipments:     | 2700 mm        |
| Weight equipments:     | 138 kg         |
| Safety Zone:           | 5500 x 7378 mm |
| Compatible with norm:  | EN 16630:2015  |
|                        |                |