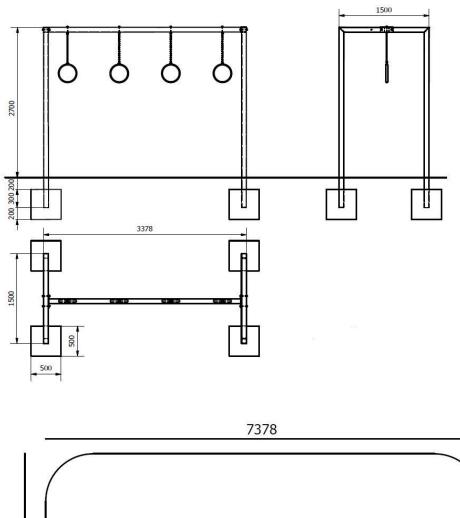

| Product line:          | Outdoor gym    |
|------------------------|----------------|
| Series:                | STREET NINJA   |
| Height Adults:         | >140 cm        |
| Allowable user weight: | 150 kg         |
| Length equipments:     | 3378 mm        |
| Width equipments:      | 1500 mm        |
| Height equipments:     | 2700 mm        |
| Weight equipments:     | 138 kg         |
| Safety Zone:           | 5500 x 7378 mm |
| Compatible with norm:  | EN 16630:2015  |
|                        |                |