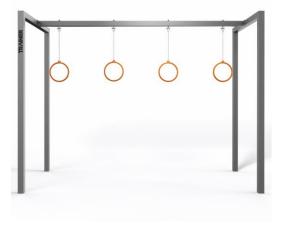

Multiring is a fitness station equipped with moving rings that enable smooth transitions during exercises. The structure allows for a variety of exercises based on pulling up and climbing. The user can hang on a ring and, by using their body weight, swing it to move to the next one. Alternatively, they can traverse in the style of a "monkey bar," alternating hand placements. Designed for athletes looking to improve their agility, strength, and endurance, Multiring engages the muscles of the arms, chest, back, and core, ensuring full-body strength development.