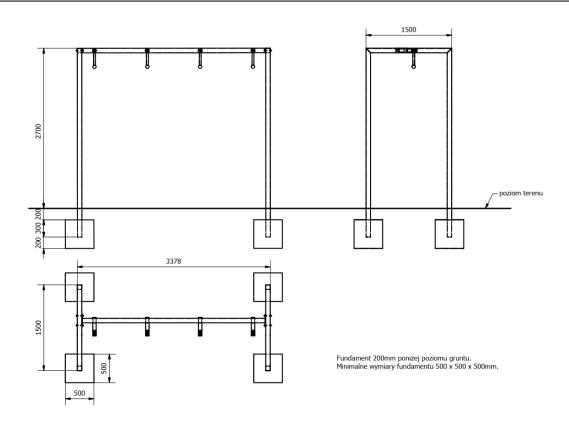

| Product line:          | Outdoor gym    |
|------------------------|----------------|
| Series:                | STREET NINJA   |
| Height Adults:         | >140 cm        |
| Allowable user weight: | 150 kg         |
| Length equipments:     | 3378 mm        |
| Width equipments:      | 1500 mm        |
| Height equipments:     | 2700 mm        |
| Weight equipments:     | 138 kg         |
| Safety Zone:           | 5500 x 7378 mm |
| Compatible with norm:  | EN 16630:2015  |