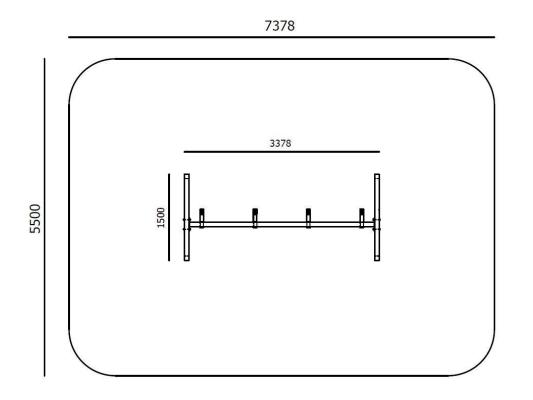

| Product line:          | Outdoor gym    |
|------------------------|----------------|
| Series:                | STREET NINJA   |
| Height Adults:         | >140 cm        |
| Allowable user weight: | 150 kg         |
| Length equipments:     | 3378 mm        |
| Width equipments:      | 1500 mm        |
| Height equipments:     | 2700 mm        |
| Weight equipments:     | 138 kg         |
| Safety Zone:           | 5500 x 7378 mm |
| Compatible with norm:  | EN 16630:2015  |