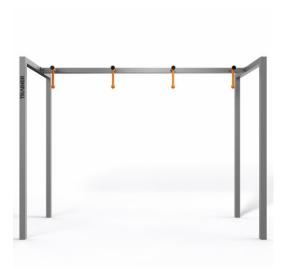

## Ninja Clubs

Ninja Clubs is a challenging piece of workout equipment that allows for intense grip training without the possibility of leg support. Exercises on this fitness structure develop strength, balance, and movement precision, strengthening the muscles of the arms, forearms, shoulders, and core. The system of grips forces full-body control, improving motor skills and overall physical fitness.

| Product line:          | Outdoor gym    |
|------------------------|----------------|
| Series:                | STREET NINJA   |
| Height Adults:         | >140 cm        |
| Allowable user weight: | 150 kg         |
| Length equipments:     | 3378 mm        |
| Width equipments:      | 1500 mm        |
| Height equipments:     | 2700 mm        |
| Weight equipments:     | 138 kg         |
| Safety Zone:           | 5500 x 7378 mm |
| Compatible with norm:  | EN 16630:2015  |