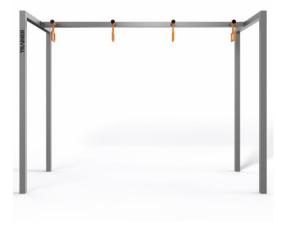

Ninja Levers develops strength and body control. The lever mechanism requires precise engagement of the arm, back, and chest muscles. Exercises are performed using an overhand grip, alternating between the left and right hand. This fitness equipment is an ideal choice for individuals and athletes looking to improve their motor skills, functional strength, and muscle endurance.