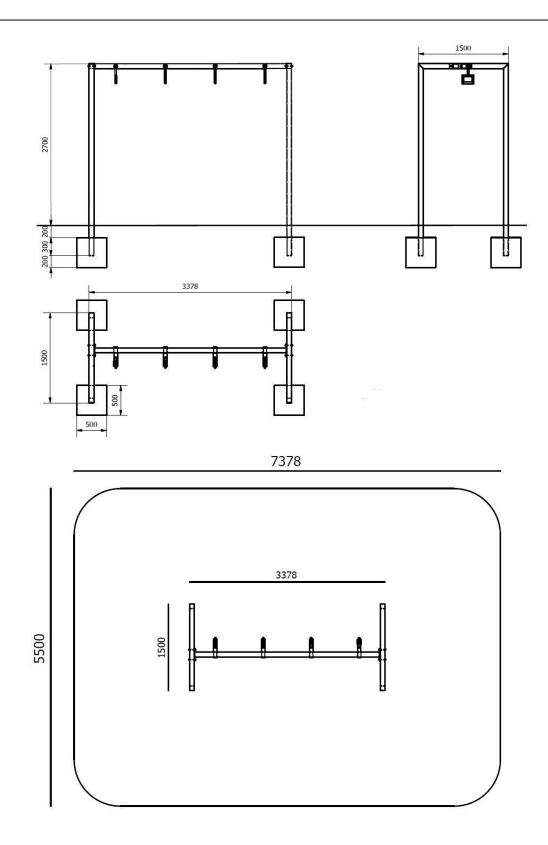

| Product line:          | Outdoor gym    |
|------------------------|----------------|
| Series:                | STREET NINJA   |
| Height Adults:         | >140 cm        |
| Allowable user weight: | 150 kg         |
| Length equipments:     | 3378 mm        |
| Width equipments:      | 1500 mm        |
| Height equipments:     | 2700 mm        |
| Weight equipments:     | 138 kg         |
| Safety Zone:           | 5500 x 7378 mm |
| Compatible with norm:  | EN 16630:2015  |
|                        |                |