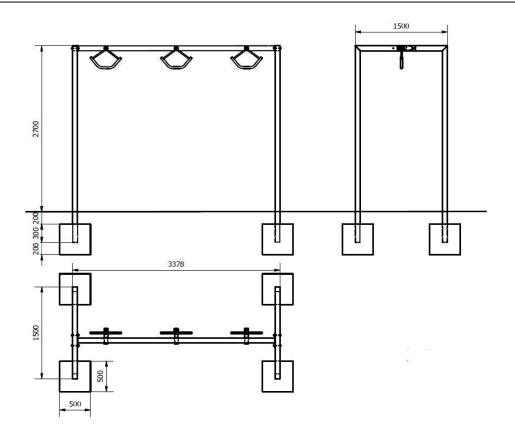

| Product line:          | Outdoor gym    |
|------------------------|----------------|
| Series:                | STREET NINJA   |
| Height Adults:         | >140 cm        |
| Allowable user weight: | 150 kg         |
| Length equipments:     | 3378 mm        |
| Width equipments:      | 1500 mm        |
| Height equipments:     | 2700 mm        |
| Weight equipments:     | 138 kg         |
| Safety Zone:           | 5500 x 7378 mm |
| Compatible with norm:  | EN 16630:2015  |