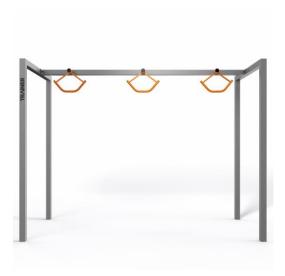

Movable Handles develops strength, balance, and stability. Thanks to its moving elements, the user must maintain full control over their body, engaging the muscles of the arms, shoulders, back, and core. This fitness station is perfect for dynamic ninja and calisthenics training, offering a wide range of exercises for the upper body. The user can grip the handles from both the top and bottom, allowing for various exercise variations and adjustments to individual training goals. Its versatility enables improved coordination and movement abilities.