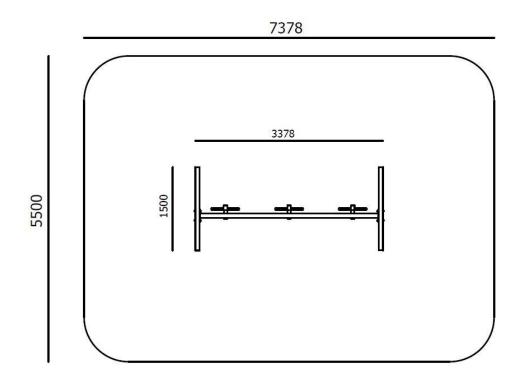

| Product line:          | Outdoor gym    |
|------------------------|----------------|
| Series:                | STREET NINJA   |
| Height Adults:         | >140 cm        |
| Allowable user weight: | 150 kg         |
| Length equipments:     | 3378 mm        |
| Width equipments:      | 1500 mm        |
| Height equipments:     | 2700 mm        |
| Weight equipments:     | 138 kg         |
| Safety Zone:           | 5500 x 7378 mm |
| Compatible with norm:  | EN 16630:2015  |