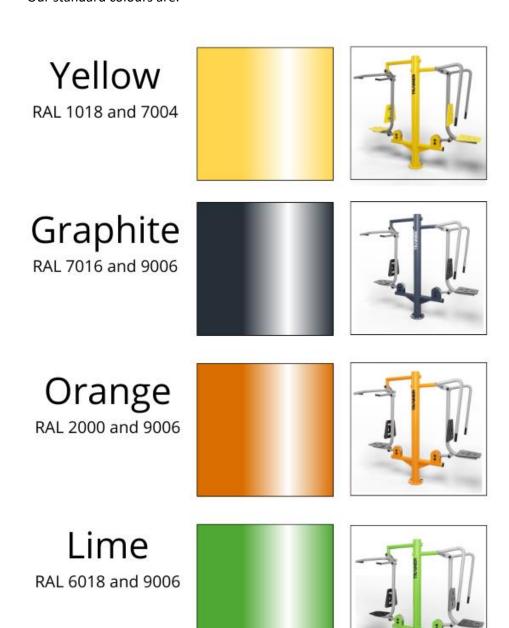

#### \*\*\*\* COLOURS

Our standard colours are:

It is possible to change the colour for any from RAL palette for an additional charge.

| VISUALIZATION | DEVICE NAME      |         | * PRICE ** PREMIUM VERSION |
|---------------|------------------|---------|----------------------------|
|               | PUSH CHAIR       | D01     | 1 017 €                    |
|               | PULL CHAIR       | D02     | 1 017 €                    |
|               | SURFER           | D03     | 745 €                      |
|               | AIR WALKER       | D04     | 1135 €                     |
|               | LEG STRETCHER    | D05     | 905 €                      |
|               | BUTTERFLY        | D06R+SZ | 1 315 €                    |
|               | BUTTERFLY REWERS | D07R+SZ | 1 315 €                    |
|               | TWISTER          | D08     | 495 €                      |
|               | BENCH            | D10     | 495 €                      |
|               | CROSSTRAINER     | D11     | 1 145 €                    |