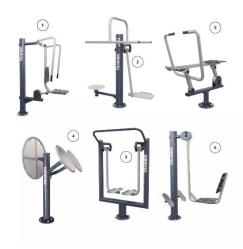

| VISUALIZATION | DEVICE NAM            | IE   | * PRICE ** PREMIUM VERSION |
|---------------|-----------------------|------|----------------------------|
|               | DOUBLE LEG STRRETCHER | R05B | 1 695 €                    |
|               | SINGLE TWISTER        | R08A | 945 €                      |
|               | DOUBLE TWISTER        | R08B | 1050 €                     |
|               | TRIPLE TWISTER        | R08C | 1 150 €                    |
|               | CROSSTRAINER          | R11  | 1 145 €                    |
| Ty            | RIDER                 | R15  | 1025 €                     |
|               | SINGLE TAI CHI WHEEL  | R18A | 995 €                      |
| R.S.          | DOUBLE TAI CHI WHEEL  | R18B | 1 245 €                    |
|               | SINGLE ARM WHEEL      | R19A | 1025 €                     |
|               | DOUBLE ARM WHEEL      | R19B | 1 275 €                    |

| VISUALIZATION | DEVICE NAME                | :    | * PRICE ** PREMIUM VERSION |
|---------------|----------------------------|------|----------------------------|
|               | SINGLE STEPPER             | R21A | 1 328 €                    |
|               | DOUBLE STEPPER             | R21B | 1 550 €                    |
|               | SINGLE SKI WALKING         | R22A | 1 175 €                    |
|               | DOUBLE SKI WALKING         | R22B | 1375 €                     |
|               | SINGLE ADDUCTOR & ABDUCTOR | R24A | 1 087 €                    |
| K             | BICYCLE                    | R25  | 915 €                      |
| V             | BICYCLE                    | R25S | 995 €                      |
|               | EXERCISING BARS            | R30  | 799 €                      |
|               | ROWER                      | R31  | 1025 €                     |
|               | ARM LIFT TRAINER           | R50  | 1055 €                     |