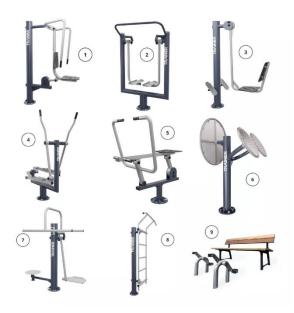

#### \*\*\*\* COLOURS

Our standard colours are:

It is possible to change the colour for any from RAL palette for an additional charge.

| VISUALIZATION | DEVICE NAME      |         | * PRICE ** PREMIUM VERSION |
|---------------|------------------|---------|----------------------------|
|               | PUSH CHAIR       | D01     | 1 017 €                    |
|               | PULL CHAIR       | D02     | 1 017 €                    |
|               | SURFER           | D03     | 745 €                      |
|               | AIR WALKER       | D04     | 1135 €                     |
|               | LEG STRETCHER    | D05     | 905 €                      |
|               | BUTTERFLY        | D06R+SZ | 1 315 €                    |
|               | BUTTERFLY REWERS | D07R+SZ | 1 315 €                    |
|               | TWISTER          | D08     | 495 €                      |
|               | BENCH            | D10     | 495 €                      |
|               | CROSSTRAINER     | D11     | 1 145 €                    |

| VISUALIZATION                                                                                                                                                                                                                                                                                                                                                                                                                                                                                                                                                                                                                                                                                                                                                                                                                                                                                                                                                                                                                                                                                                                                                                                                                                                                                                                                                                                                                                                                                                                                                                                                                                                                                                                                                                                                                                                                                                                                                                                                                                                                                                                  | DEVICE NAME         |     | * PRICE ** PREMIUM VERSION |
|--------------------------------------------------------------------------------------------------------------------------------------------------------------------------------------------------------------------------------------------------------------------------------------------------------------------------------------------------------------------------------------------------------------------------------------------------------------------------------------------------------------------------------------------------------------------------------------------------------------------------------------------------------------------------------------------------------------------------------------------------------------------------------------------------------------------------------------------------------------------------------------------------------------------------------------------------------------------------------------------------------------------------------------------------------------------------------------------------------------------------------------------------------------------------------------------------------------------------------------------------------------------------------------------------------------------------------------------------------------------------------------------------------------------------------------------------------------------------------------------------------------------------------------------------------------------------------------------------------------------------------------------------------------------------------------------------------------------------------------------------------------------------------------------------------------------------------------------------------------------------------------------------------------------------------------------------------------------------------------------------------------------------------------------------------------------------------------------------------------------------------|---------------------|-----|----------------------------|
|                                                                                                                                                                                                                                                                                                                                                                                                                                                                                                                                                                                                                                                                                                                                                                                                                                                                                                                                                                                                                                                                                                                                                                                                                                                                                                                                                                                                                                                                                                                                                                                                                                                                                                                                                                                                                                                                                                                                                                                                                                                                                                                                | VERTICAL MASSAGER   | D12 | 690€                       |
|                                                                                                                                                                                                                                                                                                                                                                                                                                                                                                                                                                                                                                                                                                                                                                                                                                                                                                                                                                                                                                                                                                                                                                                                                                                                                                                                                                                                                                                                                                                                                                                                                                                                                                                                                                                                                                                                                                                                                                                                                                                                                                                                | HORIZONTAL MASSAGER | D13 | 770 €                      |
| - T-                                                                                                                                                                                                                                                                                                                                                                                                                                                                                                                                                                                                                                                                                                                                                                                                                                                                                                                                                                                                                                                                                                                                                                                                                                                                                                                                                                                                                                                                                                                                                                                                                                                                                                                                                                                                                                                                                                                                                                                                                                                                                                                           | BACK EXTENSORS      | D14 | 450 €                      |
|                                                                                                                                                                                                                                                                                                                                                                                                                                                                                                                                                                                                                                                                                                                                                                                                                                                                                                                                                                                                                                                                                                                                                                                                                                                                                                                                                                                                                                                                                                                                                                                                                                                                                                                                                                                                                                                                                                                                                                                                                                                                                                                                | RIDER               | D15 | 970 €                      |
|                                                                                                                                                                                                                                                                                                                                                                                                                                                                                                                                                                                                                                                                                                                                                                                                                                                                                                                                                                                                                                                                                                                                                                                                                                                                                                                                                                                                                                                                                                                                                                                                                                                                                                                                                                                                                                                                                                                                                                                                                                                                                                                                | PULL-UP BRACKET     | D16 | 425 €                      |
|                                                                                                                                                                                                                                                                                                                                                                                                                                                                                                                                                                                                                                                                                                                                                                                                                                                                                                                                                                                                                                                                                                                                                                                                                                                                                                                                                                                                                                                                                                                                                                                                                                                                                                                                                                                                                                                                                                                                                                                                                                                                                                                                | TAI CHI WHEEL       | D18 | 899 €                      |
| The second secon | ARM WHEEL           | D19 | 925 €                      |
| F                                                                                                                                                                                                                                                                                                                                                                                                                                                                                                                                                                                                                                                                                                                                                                                                                                                                                                                                                                                                                                                                                                                                                                                                                                                                                                                                                                                                                                                                                                                                                                                                                                                                                                                                                                                                                                                                                                                                                                                                                                                                                                                              | PULL BENCH          | D20 | 1 195 €                    |
|                                                                                                                                                                                                                                                                                                                                                                                                                                                                                                                                                                                                                                                                                                                                                                                                                                                                                                                                                                                                                                                                                                                                                                                                                                                                                                                                                                                                                                                                                                                                                                                                                                                                                                                                                                                                                                                                                                                                                                                                                                                                                                                                | STEPPER             | D21 | 955 €                      |
|                                                                                                                                                                                                                                                                                                                                                                                                                                                                                                                                                                                                                                                                                                                                                                                                                                                                                                                                                                                                                                                                                                                                                                                                                                                                                                                                                                                                                                                                                                                                                                                                                                                                                                                                                                                                                                                                                                                                                                                                                                                                                                                                | SKI WALKING         | D22 | 1 175 €                    |

| VISUALIZATION                                                                                                                                                                                                                                                                                                                                                                                                                                                                                                                                                                                                                                                                                                                                                                                                                                                                                                                                                                                                                                                                                                                                                                                                                                                                                                                                                                                                                                                                                                                                                                                                                                                                                                                                                                                                                                                                                                                                                                                                                                                                                                                  | DEVICE NAME            |         | * PRICE ** PREMIUM VERSION |
|--------------------------------------------------------------------------------------------------------------------------------------------------------------------------------------------------------------------------------------------------------------------------------------------------------------------------------------------------------------------------------------------------------------------------------------------------------------------------------------------------------------------------------------------------------------------------------------------------------------------------------------------------------------------------------------------------------------------------------------------------------------------------------------------------------------------------------------------------------------------------------------------------------------------------------------------------------------------------------------------------------------------------------------------------------------------------------------------------------------------------------------------------------------------------------------------------------------------------------------------------------------------------------------------------------------------------------------------------------------------------------------------------------------------------------------------------------------------------------------------------------------------------------------------------------------------------------------------------------------------------------------------------------------------------------------------------------------------------------------------------------------------------------------------------------------------------------------------------------------------------------------------------------------------------------------------------------------------------------------------------------------------------------------------------------------------------------------------------------------------------------|------------------------|---------|----------------------------|
|                                                                                                                                                                                                                                                                                                                                                                                                                                                                                                                                                                                                                                                                                                                                                                                                                                                                                                                                                                                                                                                                                                                                                                                                                                                                                                                                                                                                                                                                                                                                                                                                                                                                                                                                                                                                                                                                                                                                                                                                                                                                                                                                | ADDUCTOR & ABDUCTOR    | D24     | 945 €                      |
| To the state of th | BICYCLE                | D25     | 882 €                      |
| P                                                                                                                                                                                                                                                                                                                                                                                                                                                                                                                                                                                                                                                                                                                                                                                                                                                                                                                                                                                                                                                                                                                                                                                                                                                                                                                                                                                                                                                                                                                                                                                                                                                                                                                                                                                                                                                                                                                                                                                                                                                                                                                              | BICYCLE                | D25S    | 903 €                      |
|                                                                                                                                                                                                                                                                                                                                                                                                                                                                                                                                                                                                                                                                                                                                                                                                                                                                                                                                                                                                                                                                                                                                                                                                                                                                                                                                                                                                                                                                                                                                                                                                                                                                                                                                                                                                                                                                                                                                                                                                                                                                                                                                | RAISING LEG            | D28     | 455 €                      |
|                                                                                                                                                                                                                                                                                                                                                                                                                                                                                                                                                                                                                                                                                                                                                                                                                                                                                                                                                                                                                                                                                                                                                                                                                                                                                                                                                                                                                                                                                                                                                                                                                                                                                                                                                                                                                                                                                                                                                                                                                                                                                                                                | LADDER                 | D29     | 425 €                      |
|                                                                                                                                                                                                                                                                                                                                                                                                                                                                                                                                                                                                                                                                                                                                                                                                                                                                                                                                                                                                                                                                                                                                                                                                                                                                                                                                                                                                                                                                                                                                                                                                                                                                                                                                                                                                                                                                                                                                                                                                                                                                                                                                | EXERSING BARS          | D30     | 430 €                      |
|                                                                                                                                                                                                                                                                                                                                                                                                                                                                                                                                                                                                                                                                                                                                                                                                                                                                                                                                                                                                                                                                                                                                                                                                                                                                                                                                                                                                                                                                                                                                                                                                                                                                                                                                                                                                                                                                                                                                                                                                                                                                                                                                | ROWER                  | D31     | 995 €                      |
|                                                                                                                                                                                                                                                                                                                                                                                                                                                                                                                                                                                                                                                                                                                                                                                                                                                                                                                                                                                                                                                                                                                                                                                                                                                                                                                                                                                                                                                                                                                                                                                                                                                                                                                                                                                                                                                                                                                                                                                                                                                                                                                                | ARM LIFT TRAINER       | D50     | 1 015 €                    |
|                                                                                                                                                                                                                                                                                                                                                                                                                                                                                                                                                                                                                                                                                                                                                                                                                                                                                                                                                                                                                                                                                                                                                                                                                                                                                                                                                                                                                                                                                                                                                                                                                                                                                                                                                                                                                                                                                                                                                                                                                                                                                                                                | LEG LIFTER             | D51     | 1 005 €                    |
|                                                                                                                                                                                                                                                                                                                                                                                                                                                                                                                                                                                                                                                                                                                                                                                                                                                                                                                                                                                                                                                                                                                                                                                                                                                                                                                                                                                                                                                                                                                                                                                                                                                                                                                                                                                                                                                                                                                                                                                                                                                                                                                                | INTEGRATION PUSH CHAIR | D01R+SI | 1 355 €                    |