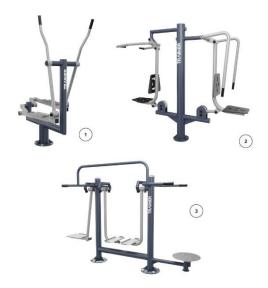

| VISUALIZATION | DEVICE NAM                       | IE           | * PRICE ** PREMIUM VERSION |
|---------------|----------------------------------|--------------|----------------------------|
|               | SINGLE PUSH CHAIR                | R01A         | 1 260 €                    |
| 100           | INTEGRATION PUSH CHAIR<br>+ POLE | D01R+SI+SLW2 | 1 750 €                    |
|               | DOUBLE PUSH CHAIRS               | RO1B         | 2 150 €                    |
|               | SINGLE PULL CHAIR                | R02A         | 1 260 €                    |
|               | INTEGRATION PULL CHAIR + POLE    | D02R+SI+SLW2 | 1 750 €                    |
|               | DOUBLE PULL CHAIRS               | R02B         | 2 150 €                    |
|               | SINGLE SURFER                    | R03A         | 945 €                      |
|               | DOUBLE SURFER                    | R03B         | 1 095 €                    |
|               | AIR WALKER                       | R04          | 1 125 €                    |
|               | SINGLE LEG STRETCHER             | R05A         | 1 195 €                    |

| VISUALIZATION | DEVICE NAME                | :    | * PRICE ** PREMIUM VERSION |
|---------------|----------------------------|------|----------------------------|
|               | SINGLE STEPPER             | R21A | 1 328 €                    |
|               | DOUBLE STEPPER             | R21B | 1 550 €                    |
|               | SINGLE SKI WALKING         | R22A | 1 175 €                    |
|               | DOUBLE SKI WALKING         | R22B | 1375 €                     |
|               | SINGLE ADDUCTOR & ABDUCTOR | R24A | 1 087 €                    |
| K             | BICYCLE                    | R25  | 915 €                      |
| V             | BICYCLE                    | R25S | 995 €                      |
|               | EXERCISING BARS            | R30  | 799 €                      |
|               | ROWER                      | R31  | 1025 €                     |
|               | ARM LIFT TRAINER           | R50  | 1055 €                     |