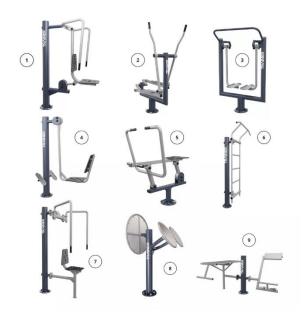

| VISUALIZATION | DEVICE NAM                       | IE           | * PRICE ** PREMIUM VERSION |
|---------------|----------------------------------|--------------|----------------------------|
|               | SINGLE PUSH CHAIR                | R01A         | 1 260 €                    |
| 100           | INTEGRATION PUSH CHAIR<br>+ POLE | D01R+SI+SLW2 | 1 750 €                    |
|               | DOUBLE PUSH CHAIRS               | RO1B         | 2 150 €                    |
|               | SINGLE PULL CHAIR                | R02A         | 1 260 €                    |
|               | INTEGRATION PULL CHAIR + POLE    | D02R+SI+SLW2 | 1 750 €                    |
|               | DOUBLE PULL CHAIRS               | R02B         | 2 150 €                    |
|               | SINGLE SURFER                    | R03A         | 945 €                      |
|               | DOUBLE SURFER                    | R03B         | 1 095 €                    |
|               | AIR WALKER                       | R04          | 1 125 €                    |
|               | SINGLE LEG STRETCHER             | R05A         | 1 195 €                    |

| VISUALIZATION | DEVICE NAM            | IE   | * PRICE ** PREMIUM VERSION |
|---------------|-----------------------|------|----------------------------|
|               | DOUBLE LEG STRRETCHER | R05B | 1 695 €                    |
|               | SINGLE TWISTER        | R08A | 945 €                      |
|               | DOUBLE TWISTER        | R08B | 1050 €                     |
|               | TRIPLE TWISTER        | R08C | 1 150 €                    |
|               | CROSSTRAINER          | R11  | 1 145 €                    |
| Ty            | RIDER                 | R15  | 1025 €                     |
|               | SINGLE TAI CHI WHEEL  | R18A | 995 €                      |
| R.S.          | DOUBLE TAI CHI WHEEL  | R18B | 1 245 €                    |
|               | SINGLE ARM WHEEL      | R19A | 1025 €                     |
|               | DOUBLE ARM WHEEL      | R19B | 1 275 €                    |

| VISUALIZATION | DEVICE NAME                | :    | * PRICE ** PREMIUM VERSION |
|---------------|----------------------------|------|----------------------------|
|               | SINGLE STEPPER             | R21A | 1 328 €                    |
|               | DOUBLE STEPPER             | R21B | 1 550 €                    |
|               | SINGLE SKI WALKING         | R22A | 1 175 €                    |
|               | DOUBLE SKI WALKING         | R22B | 1375 €                     |
|               | SINGLE ADDUCTOR & ABDUCTOR | R24A | 1 087 €                    |
| K             | BICYCLE                    | R25  | 915 €                      |
| V             | BICYCLE                    | R25S | 995 €                      |
|               | EXERCISING BARS            | R30  | 799 €                      |
|               | ROWER                      | R31  | 1025 €                     |
|               | ARM LIFT TRAINER           | R50  | 1055 €                     |

| VISUALIZATION | DEVICE NAME                             | :   | * PRICE ** PREMIUM VERSION |
|---------------|-----------------------------------------|-----|----------------------------|
| T)            | LEG LIFTER                              | R51 | 1 040 €                    |
|               | COORDINATOR                             | R52 | 799 €                      |
|               | TREADMILL                               | R54 | 2 190 €                    |
|               | PUSH & PULL CHAIRS                      | M01 | 2 150 €                    |
| C Proce       | VERTICAL MASSAGER & HORIZONTAL MASSAGER | M02 | 1 185 €                    |
| Q5            | TAI CHI & ARM WHEEL                     | M03 | 1 285 €                    |
|               | TWISTER & SURFER                        | M04 | 1 035 €                    |
|               | TWISTER & STEPPER                       | M05 | 1 125 €                    |
|               | SURFER & STEPPER                        | M06 | 1 250 €                    |
|               | ABDUCTOR & STEPPER                      | M07 | 1 299 €                    |