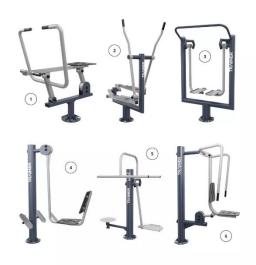

| VISUALIZATION | DEVICE NAM                       | IE           | * PRICE ** PREMIUM VERSION |
|---------------|----------------------------------|--------------|----------------------------|
|               | SINGLE PUSH CHAIR                | R01A         | 1 260 €                    |
| 100           | INTEGRATION PUSH CHAIR<br>+ POLE | D01R+SI+SLW2 | 1 750 €                    |
|               | DOUBLE PUSH CHAIRS               | RO1B         | 2 150 €                    |
|               | SINGLE PULL CHAIR                | R02A         | 1 260 €                    |
|               | INTEGRATION PULL CHAIR + POLE    | D02R+SI+SLW2 | 1 750 €                    |
|               | DOUBLE PULL CHAIRS               | R02B         | 2 150 €                    |
|               | SINGLE SURFER                    | R03A         | 945 €                      |
|               | DOUBLE SURFER                    | R03B         | 1 095 €                    |
|               | AIR WALKER                       | R04          | 1 125 €                    |
|               | SINGLE LEG STRETCHER             | R05A         | 1 195 €                    |

| VISUALIZATION | DEVICE NAM            | IE   | * PRICE ** PREMIUM VERSION |
|---------------|-----------------------|------|----------------------------|
|               | DOUBLE LEG STRRETCHER | R05B | 1 695 €                    |
|               | SINGLE TWISTER        | R08A | 945 €                      |
|               | DOUBLE TWISTER        | R08B | 1050 €                     |
|               | TRIPLE TWISTER        | R08C | 1 150 €                    |
|               | CROSSTRAINER          | R11  | 1 145 €                    |
| Ty            | RIDER                 | R15  | 1025 €                     |
|               | SINGLE TAI CHI WHEEL  | R18A | 995 €                      |
| R.S.          | DOUBLE TAI CHI WHEEL  | R18B | 1 245 €                    |
|               | SINGLE ARM WHEEL      | R19A | 1025 €                     |
|               | DOUBLE ARM WHEEL      | R19B | 1 275 €                    |