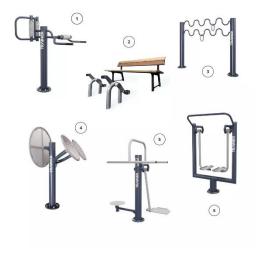

| VISUALIZATION | DEVICE NAME                | :    | * PRICE ** PREMIUM VERSION |
|---------------|----------------------------|------|----------------------------|
|               | SINGLE STEPPER             | R21A | 1 328 €                    |
|               | DOUBLE STEPPER             | R21B | 1 550 €                    |
|               | SINGLE SKI WALKING         | R22A | 1 175 €                    |
|               | DOUBLE SKI WALKING         | R22B | 1375 €                     |
|               | SINGLE ADDUCTOR & ABDUCTOR | R24A | 1 087 €                    |
| K             | BICYCLE                    | R25  | 915 €                      |
| V             | BICYCLE                    | R25S | 995 €                      |
|               | EXERCISING BARS            | R30  | 799 €                      |
|               | ROWER                      | R31  | 1025 €                     |
|               | ARM LIFT TRAINER           | R50  | 1055 €                     |

| VISUALIZATION | DEVICE NAME                             | :   | * PRICE ** PREMIUM VERSION |
|---------------|-----------------------------------------|-----|----------------------------|
| T)            | LEG LIFTER                              | R51 | 1 040 €                    |
|               | COORDINATOR                             | R52 | 799 €                      |
|               | TREADMILL                               | R54 | 2 190 €                    |
|               | PUSH & PULL CHAIRS                      | M01 | 2 150 €                    |
| C Proce       | VERTICAL MASSAGER & HORIZONTAL MASSAGER | M02 | 1 185 €                    |
| Q5            | TAI CHI & ARM WHEEL                     | M03 | 1 285 €                    |
|               | TWISTER & SURFER                        | M04 | 1 035 €                    |
|               | TWISTER & STEPPER                       | M05 | 1 125 €                    |
|               | SURFER & STEPPER                        | M06 | 1 250 €                    |
|               | ABDUCTOR & STEPPER                      | M07 | 1 299 €                    |

| VISUALIZATION                                                                                                                                                                                                                                                                                                                                                                                                                                                                                                                                                                                                                                                                                                                                                                                                                                                                                                                                                                                                                                                                                                                                                                                                                                                                                                                                                                                                                                                                                                                                                                                                                                                                                                                                                                                                                                                                                                                                                                                                                                                                                                                  | DEVICE NAME            |              | * PRICE ** PREMIUM VERSION |
|--------------------------------------------------------------------------------------------------------------------------------------------------------------------------------------------------------------------------------------------------------------------------------------------------------------------------------------------------------------------------------------------------------------------------------------------------------------------------------------------------------------------------------------------------------------------------------------------------------------------------------------------------------------------------------------------------------------------------------------------------------------------------------------------------------------------------------------------------------------------------------------------------------------------------------------------------------------------------------------------------------------------------------------------------------------------------------------------------------------------------------------------------------------------------------------------------------------------------------------------------------------------------------------------------------------------------------------------------------------------------------------------------------------------------------------------------------------------------------------------------------------------------------------------------------------------------------------------------------------------------------------------------------------------------------------------------------------------------------------------------------------------------------------------------------------------------------------------------------------------------------------------------------------------------------------------------------------------------------------------------------------------------------------------------------------------------------------------------------------------------------|------------------------|--------------|----------------------------|
| PI                                                                                                                                                                                                                                                                                                                                                                                                                                                                                                                                                                                                                                                                                                                                                                                                                                                                                                                                                                                                                                                                                                                                                                                                                                                                                                                                                                                                                                                                                                                                                                                                                                                                                                                                                                                                                                                                                                                                                                                                                                                                                                                             | BENCH                  | D10+SLN1     | 790 €                      |
| I. P. agai                                                                                                                                                                                                                                                                                                                                                                                                                                                                                                                                                                                                                                                                                                                                                                                                                                                                                                                                                                                                                                                                                                                                                                                                                                                                                                                                                                                                                                                                                                                                                                                                                                                                                                                                                                                                                                                                                                                                                                                                                                                                                                                     | DOUBLE BENCH           | D10+SLN2+D10 | 1 285 €                    |
| I. Pool                                                                                                                                                                                                                                                                                                                                                                                                                                                                                                                                                                                                                                                                                                                                                                                                                                                                                                                                                                                                                                                                                                                                                                                                                                                                                                                                                                                                                                                                                                                                                                                                                                                                                                                                                                                                                                                                                                                                                                                                                                                                                                                        | BENCH & BACK EXTENSORS | D10+SLN2+D14 | 1 240 €                    |
| A TOP TO THE PROPERTY OF THE P | PULL BENCH             | D20+SLN1     | 1 490 €                    |
|                                                                                                                                                                                                                                                                                                                                                                                                                                                                                                                                                                                                                                                                                                                                                                                                                                                                                                                                                                                                                                                                                                                                                                                                                                                                                                                                                                                                                                                                                                                                                                                                                                                                                                                                                                                                                                                                                                                                                                                                                                                                                                                                | LADDER                 | D29+SLW2     | 820 €                      |
| Garantee                                                                                                                                                                                                                                                                                                                                                                                                                                                                                                                                                                                                                                                                                                                                                                                                                                                                                                                                                                                                                                                                                                                                                                                                                                                                                                                                                                                                                                                                                                                                                                                                                                                                                                                                                                                                                                                                                                                                                                                                                                                                                                                       | TABLE WITH REGULATIONS | TAB1         | 270 €                      |