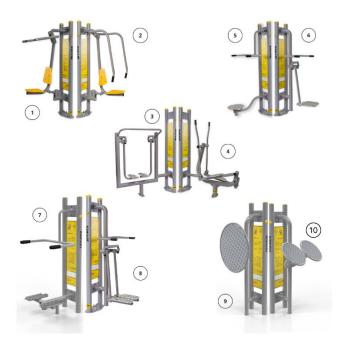

| VISUALIZATION | DEVICE NAME                             | :   | * PRICE ** PREMIUM VERSION |
|---------------|-----------------------------------------|-----|----------------------------|
| T)            | LEG LIFTER                              | R51 | 1 040 €                    |
|               | COORDINATOR                             | R52 | 799 €                      |
|               | TREADMILL                               | R54 | 2 190 €                    |
|               | PUSH & PULL CHAIRS                      | M01 | 2 150 €                    |
| C Proce       | VERTICAL MASSAGER & HORIZONTAL MASSAGER | M02 | 1 185 €                    |
| Q5            | TAI CHI & ARM WHEEL                     | M03 | 1 285 €                    |
|               | TWISTER & SURFER                        | M04 | 1 035 €                    |
|               | TWISTER & STEPPER                       | M05 | 1 125 €                    |
|               | SURFER & STEPPER                        | M06 | 1 250 €                    |
|               | ABDUCTOR & STEPPER                      | M07 | 1 299 €                    |

| VISUALIZATION | DEVICE NAME                         | :            | * PRICE ** PREMIUM VERSION |
|---------------|-------------------------------------|--------------|----------------------------|
|               | ABDUCTOR & TWISTER                  | M08          | 1 250 €                    |
|               | SURFER + AIR WALKER +<br>TWISTER    | M15          | 2 050 €                    |
|               | STEPPER + AIR WALKER + ADDUCTOR     | M16          | 2 195 €                    |
|               | AIR WALKER DOUBLE                   | M20          | 1900€                      |
| के निर्मा     | SITTING VEHICLE                     | M21          | 1 195 €                    |
| 4             | PEDALS TO SITTING VEHICLE           | M21PED       | 865 €                      |
|               | BUTTERFLY                           | D06R+SZ+SLW2 | 1 710 €                    |
|               | INTEGRATION BUTTERFLY + POLE        | D06R+SI+SLW2 | 1980€                      |
|               | BUTTERFLY REWERS                    | D07R+SZ+SLW2 | 1 710 €                    |
|               | INTEGRATION BUTTERFLY REWERS + POLE | D07R+SI+SLW2 | 1 980 €                    |