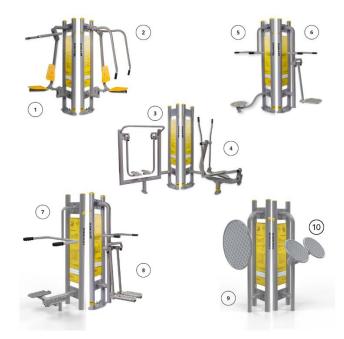

#### Set 7

Universal set for young, adults and seniors containing equipment for exercising various parts of the body.

Consists of:

- **1** Pull chair
- 2 Push chair
- 3 Air walker
- 4 Crosstrainer
- 5 Twister
- 6 Surfer
- 7 Stepper
- 8 Abductor
- 9 Arm wheel
- 10 Tai Chi Wheels
  - + 5 pylons

#### Price: 10.105,00 € net

Equipment price separately: 11.228.00 € net