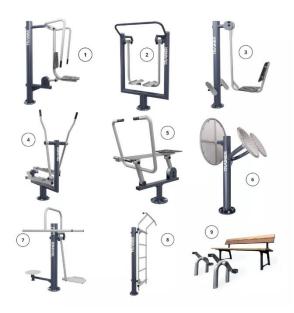

www.outdoor-gym.com

| VISUALIZATION | DEVICE NAM                       | E            | * PRICE |
|---------------|----------------------------------|--------------|---------|
|               | SINGLE PUSH CHAIR                | R01A         | 1 320 € |
| 100           | INTEGRATION PUSH CHAIR<br>+ POLE | D01R+SI+SLW2 | 1860€   |
|               | DOUBLE PUSH CHAIRS               | R01B         | 2 150 € |
|               | SINGLE PULL CHAIR                | R02A         | 1 320 € |
|               | INTEGRATION PULL CHAIR + POLE    | D02R+SI+SLW2 | 1 850 € |
|               | DOUBLE PULL CHAIRS               | R02B         | 2 150 € |
|               | SINGLE SURFER                    | R03A         | 1 020 € |
|               | DOUBLE SURFER                    | R03B         | 1 280 € |
|               | AIR WALKER                       | R04          | 1 170 € |
|               | SINGLE LEG STRETCHER             | R05A         | 1 270 € |

| VISUALIZATION |                       | IE . | * PRICE |
|---------------|-----------------------|------|---------|
|               | DOUBLE LEG STRRETCHER | R05B | 1 795 € |
|               | SINGLE TWISTER        | R08A | 970 €   |
|               | DOUBLE TWISTER        | R08B | 1 170 € |
|               | TRIPLE TWISTER        | R08C | 1 360 € |
|               | CROSSTRAINER          | R11  | 1 280 € |
|               | RIDER                 | R15  | 1 120 € |
|               | SINGLE TAI CHI WHEEL  | R18A | 995 €   |
| OCT.          | DOUBLE TAI CHI WHEEL  | R18B | 1 245 € |
|               | SINGLE ARM WHEEL      | R19A | 1 025 € |
|               | DOUBLE ARM WHEEL      | R19B | 1 275 € |

| VISUALIZATION                                                                                                                                                                                                                                                                                                                                                                                                                                                                                                                                                                                                                                                                                                                                                                                                                                                                                                                                                                                                                                                                                                                                                                                                                                                                                                                                                                                                                                                                                                                                                                                                                                                                                                                                                                                                                                                                                                                                                                                                                                                                                                                  | DEVICE NAME                |      | * PRICE |
|--------------------------------------------------------------------------------------------------------------------------------------------------------------------------------------------------------------------------------------------------------------------------------------------------------------------------------------------------------------------------------------------------------------------------------------------------------------------------------------------------------------------------------------------------------------------------------------------------------------------------------------------------------------------------------------------------------------------------------------------------------------------------------------------------------------------------------------------------------------------------------------------------------------------------------------------------------------------------------------------------------------------------------------------------------------------------------------------------------------------------------------------------------------------------------------------------------------------------------------------------------------------------------------------------------------------------------------------------------------------------------------------------------------------------------------------------------------------------------------------------------------------------------------------------------------------------------------------------------------------------------------------------------------------------------------------------------------------------------------------------------------------------------------------------------------------------------------------------------------------------------------------------------------------------------------------------------------------------------------------------------------------------------------------------------------------------------------------------------------------------------|----------------------------|------|---------|
|                                                                                                                                                                                                                                                                                                                                                                                                                                                                                                                                                                                                                                                                                                                                                                                                                                                                                                                                                                                                                                                                                                                                                                                                                                                                                                                                                                                                                                                                                                                                                                                                                                                                                                                                                                                                                                                                                                                                                                                                                                                                                                                                | SINGLE STEPPER             | R21A | 1300€   |
|                                                                                                                                                                                                                                                                                                                                                                                                                                                                                                                                                                                                                                                                                                                                                                                                                                                                                                                                                                                                                                                                                                                                                                                                                                                                                                                                                                                                                                                                                                                                                                                                                                                                                                                                                                                                                                                                                                                                                                                                                                                                                                                                | DOUBLE STEPPER             | R21B | 1 550 € |
|                                                                                                                                                                                                                                                                                                                                                                                                                                                                                                                                                                                                                                                                                                                                                                                                                                                                                                                                                                                                                                                                                                                                                                                                                                                                                                                                                                                                                                                                                                                                                                                                                                                                                                                                                                                                                                                                                                                                                                                                                                                                                                                                | SINGLE SKI WALKING         | R22A | 1 175 € |
|                                                                                                                                                                                                                                                                                                                                                                                                                                                                                                                                                                                                                                                                                                                                                                                                                                                                                                                                                                                                                                                                                                                                                                                                                                                                                                                                                                                                                                                                                                                                                                                                                                                                                                                                                                                                                                                                                                                                                                                                                                                                                                                                | DOUBLE SKI WALKING         | R22B | 1375 €  |
|                                                                                                                                                                                                                                                                                                                                                                                                                                                                                                                                                                                                                                                                                                                                                                                                                                                                                                                                                                                                                                                                                                                                                                                                                                                                                                                                                                                                                                                                                                                                                                                                                                                                                                                                                                                                                                                                                                                                                                                                                                                                                                                                | SINGLE ADDUCTOR & ABDUCTOR | R24A | 1130 €  |
|                                                                                                                                                                                                                                                                                                                                                                                                                                                                                                                                                                                                                                                                                                                                                                                                                                                                                                                                                                                                                                                                                                                                                                                                                                                                                                                                                                                                                                                                                                                                                                                                                                                                                                                                                                                                                                                                                                                                                                                                                                                                                                                                | BICYCLE                    | R25  | 930 €   |
| <b>V</b>                                                                                                                                                                                                                                                                                                                                                                                                                                                                                                                                                                                                                                                                                                                                                                                                                                                                                                                                                                                                                                                                                                                                                                                                                                                                                                                                                                                                                                                                                                                                                                                                                                                                                                                                                                                                                                                                                                                                                                                                                                                                                                                       | BICYCLE                    | R25S | 1 040 € |
|                                                                                                                                                                                                                                                                                                                                                                                                                                                                                                                                                                                                                                                                                                                                                                                                                                                                                                                                                                                                                                                                                                                                                                                                                                                                                                                                                                                                                                                                                                                                                                                                                                                                                                                                                                                                                                                                                                                                                                                                                                                                                                                                | EXERCISING BARS            | R30  | 880 €   |
| The same of the sa | ROWER                      | R31  | 1120 €  |
| 47                                                                                                                                                                                                                                                                                                                                                                                                                                                                                                                                                                                                                                                                                                                                                                                                                                                                                                                                                                                                                                                                                                                                                                                                                                                                                                                                                                                                                                                                                                                                                                                                                                                                                                                                                                                                                                                                                                                                                                                                                                                                                                                             | ARM LIFT TRAINER           | R50  | 1 260 € |

| VISUALIZATION | DEVICE NAME                                |     | * PRICE |
|---------------|--------------------------------------------|-----|---------|
| Tr.           | LEG LIFTER                                 | R51 | 1 150 € |
|               | COORDINATOR                                | R52 | 850 €   |
|               | TREADMILL                                  | R54 | 2 650 € |
|               | PUSH & PULL CHAIRS                         | M01 | 2 150 € |
|               | VERTICAL MASSAGER &<br>HORIZONTAL MASSAGER | M02 | 1 485 € |
| Oeg           | TAI CHI & ARM WHEEL                        | M03 | 1300€   |
|               | TWISTER & SURFER                           | M04 | 1 200 € |
|               | ABDUCTOR & STEPPER                         | M07 | 1 480 € |
|               | SURFER + AIR WALKER +<br>TWISTER           | M15 | 2 150 € |
|               | STEPPER + AIR WALKER +<br>ADDUCTOR         | M16 | 2 390 € |

| VISUALIZATION | DEVICE NAME                         |              | * PRICE |
|---------------|-------------------------------------|--------------|---------|
|               | AIR WALKER DOUBLE                   | M20          | 2 050 € |
| A THE         | SITTING VEHICLE                     | M21          | 1 295 € |
| 7 7 N         | PEDALS TO SITTING VEHICLE           | M21PED       | 920 €   |
|               | BUTTERFLY                           | D06R+SZ+SLW2 | 1800€   |
|               | INTEGRATION BUTTERFLY + POLE        | D06R+SI+SLW2 | 2 180 € |
|               | BUTTERFLY REWERS                    | D07R+SZ+SLW2 | 1800€   |
|               | INTEGRATION BUTTERFLY REWERS + POLE | D07R+SI+SLW2 | 2 180 € |
| I             | BENCH                               | D10+SLN1     | 835 €   |
| THE           | BENCH & BACK EXTENSORS              | D10+SLN2+D14 | 1 295 € |
| F             | PULL BENCH                          | R20          | 1 850 € |

| VISUALIZATION                                                                                                                                                                                                                                                                                                                                                                                                                                                                                                                                                                                                                                                                                                                                                                                                                                                                                                                                                                                                                                                                                                                                                                                                                                                                                                                                                                                                                                                                                                                                                                                                                                                                                                                                                                                                                                                                                                                                                                                                                                                                                                                  |                        |          | * PRICE |
|--------------------------------------------------------------------------------------------------------------------------------------------------------------------------------------------------------------------------------------------------------------------------------------------------------------------------------------------------------------------------------------------------------------------------------------------------------------------------------------------------------------------------------------------------------------------------------------------------------------------------------------------------------------------------------------------------------------------------------------------------------------------------------------------------------------------------------------------------------------------------------------------------------------------------------------------------------------------------------------------------------------------------------------------------------------------------------------------------------------------------------------------------------------------------------------------------------------------------------------------------------------------------------------------------------------------------------------------------------------------------------------------------------------------------------------------------------------------------------------------------------------------------------------------------------------------------------------------------------------------------------------------------------------------------------------------------------------------------------------------------------------------------------------------------------------------------------------------------------------------------------------------------------------------------------------------------------------------------------------------------------------------------------------------------------------------------------------------------------------------------------|------------------------|----------|---------|
| THE STATE OF THE S | LADDER                 | D29+SLW2 | 865 €   |
| Grandson                                                                                                                                                                                                                                                                                                                                                                                                                                                                                                                                                                                                                                                                                                                                                                                                                                                                                                                                                                                                                                                                                                                                                                                                                                                                                                                                                                                                                                                                                                                                                                                                                                                                                                                                                                                                                                                                                                                                                                                                                             | TABLE WITH REGULATIONS | TAB1     | 280 €   |