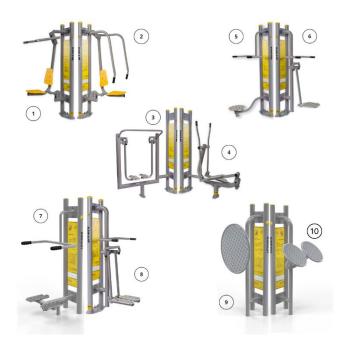

#### \*\*\* **INTEGRATION**

The device is equipped with a folding seat, so it can be used by a person on a wheelchair, depending on actual needs.

| VISUALIZATION | DEVICE NAME                                |     | * PRICE |
|---------------|--------------------------------------------|-----|---------|
|               | PULL CHAIR & PUSH CHAIR<br>DISABLED        | E38 | 2 170 € |
|               | STEPPER & BICYCLE DISABLED                 | E39 | 2 240 € |
|               | TAI CHI WHEEL & ARM<br>WHEEL DISABLED      | E40 | 1 335 € |
|               | HAND BICYCLE & PULL-UP<br>BRACKET DISABLED | E41 | 1 690 € |
|               | TOP TRANER & TWISTER TOP DISABLED          | E42 | 1 750 € |
|               | TOP&LOW ARMS TRANER DISABLED               | E43 | 1869€   |
|               | REEL DISABLED                              | E44 | 1 489 € |
|               | INCLINED BICYCLE DISABLED                  | E45 | 1 650 € |
|               | 3 POSITION UNIT DISABLED                   | E46 | 2 700 € |
|               | 2 POSITION UNIT DISABLED                   | E47 | 2 139 € |

| VISUALIZATION | DEVICE NAME            |      | * PRICE |
|---------------|------------------------|------|---------|
|               | BASKET DISABLED        | E49  | 2 559 € |
|               | COORDINATOR DISABLED   | R52  | 850 €   |
|               | TABLE WITH REGULATIONS | TAB1 | 280 €   |