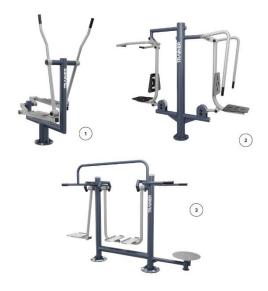

www.outdoor-gym.com

| VISUALIZATION | DEVICE NAM                       | E            | * PRICE |
|---------------|----------------------------------|--------------|---------|
|               | SINGLE PUSH CHAIR                | R01A         | 1 320 € |
| 100           | INTEGRATION PUSH CHAIR<br>+ POLE | D01R+SI+SLW2 | 1860€   |
|               | DOUBLE PUSH CHAIRS               | R01B         | 2 150 € |
|               | SINGLE PULL CHAIR                | R02A         | 1 320 € |
|               | INTEGRATION PULL CHAIR + POLE    | D02R+SI+SLW2 | 1 850 € |
|               | DOUBLE PULL CHAIRS               | R02B         | 2 150 € |
|               | SINGLE SURFER                    | R03A         | 1 020 € |
|               | DOUBLE SURFER                    | R03B         | 1 280 € |
|               | AIR WALKER                       | R04          | 1 170 € |
|               | SINGLE LEG STRETCHER             | R05A         | 1 270 € |

| VISUALIZATION |                       | IE . | * PRICE |
|---------------|-----------------------|------|---------|
|               | DOUBLE LEG STRRETCHER | R05B | 1 795 € |
|               | SINGLE TWISTER        | R08A | 970 €   |
|               | DOUBLE TWISTER        | R08B | 1 170 € |
|               | TRIPLE TWISTER        | R08C | 1 360 € |
|               | CROSSTRAINER          | R11  | 1 280 € |
|               | RIDER                 | R15  | 1 120 € |
|               | SINGLE TAI CHI WHEEL  | R18A | 995 €   |
| OCT.          | DOUBLE TAI CHI WHEEL  | R18B | 1 245 € |
|               | SINGLE ARM WHEEL      | R19A | 1 025 € |
|               | DOUBLE ARM WHEEL      | R19B | 1 275 € |

| VISUALIZATION                                                                                                                                                                                                                                                                                                                                                                                                                                                                                                                                                                                                                                                                                                                                                                                                                                                                                                                                                                                                                                                                                                                                                                                                                                                                                                                                                                                                                                                                                                                                                                                                                                                                                                                                                                                                                                                                                                                                                                                                                                                                                                                  | DEVICE NAME                |      | * PRICE |
|--------------------------------------------------------------------------------------------------------------------------------------------------------------------------------------------------------------------------------------------------------------------------------------------------------------------------------------------------------------------------------------------------------------------------------------------------------------------------------------------------------------------------------------------------------------------------------------------------------------------------------------------------------------------------------------------------------------------------------------------------------------------------------------------------------------------------------------------------------------------------------------------------------------------------------------------------------------------------------------------------------------------------------------------------------------------------------------------------------------------------------------------------------------------------------------------------------------------------------------------------------------------------------------------------------------------------------------------------------------------------------------------------------------------------------------------------------------------------------------------------------------------------------------------------------------------------------------------------------------------------------------------------------------------------------------------------------------------------------------------------------------------------------------------------------------------------------------------------------------------------------------------------------------------------------------------------------------------------------------------------------------------------------------------------------------------------------------------------------------------------------|----------------------------|------|---------|
|                                                                                                                                                                                                                                                                                                                                                                                                                                                                                                                                                                                                                                                                                                                                                                                                                                                                                                                                                                                                                                                                                                                                                                                                                                                                                                                                                                                                                                                                                                                                                                                                                                                                                                                                                                                                                                                                                                                                                                                                                                                                                                                                | SINGLE STEPPER             | R21A | 1300€   |
|                                                                                                                                                                                                                                                                                                                                                                                                                                                                                                                                                                                                                                                                                                                                                                                                                                                                                                                                                                                                                                                                                                                                                                                                                                                                                                                                                                                                                                                                                                                                                                                                                                                                                                                                                                                                                                                                                                                                                                                                                                                                                                                                | DOUBLE STEPPER             | R21B | 1 550 € |
|                                                                                                                                                                                                                                                                                                                                                                                                                                                                                                                                                                                                                                                                                                                                                                                                                                                                                                                                                                                                                                                                                                                                                                                                                                                                                                                                                                                                                                                                                                                                                                                                                                                                                                                                                                                                                                                                                                                                                                                                                                                                                                                                | SINGLE SKI WALKING         | R22A | 1 175 € |
|                                                                                                                                                                                                                                                                                                                                                                                                                                                                                                                                                                                                                                                                                                                                                                                                                                                                                                                                                                                                                                                                                                                                                                                                                                                                                                                                                                                                                                                                                                                                                                                                                                                                                                                                                                                                                                                                                                                                                                                                                                                                                                                                | DOUBLE SKI WALKING         | R22B | 1375 €  |
|                                                                                                                                                                                                                                                                                                                                                                                                                                                                                                                                                                                                                                                                                                                                                                                                                                                                                                                                                                                                                                                                                                                                                                                                                                                                                                                                                                                                                                                                                                                                                                                                                                                                                                                                                                                                                                                                                                                                                                                                                                                                                                                                | SINGLE ADDUCTOR & ABDUCTOR | R24A | 1130 €  |
|                                                                                                                                                                                                                                                                                                                                                                                                                                                                                                                                                                                                                                                                                                                                                                                                                                                                                                                                                                                                                                                                                                                                                                                                                                                                                                                                                                                                                                                                                                                                                                                                                                                                                                                                                                                                                                                                                                                                                                                                                                                                                                                                | BICYCLE                    | R25  | 930 €   |
| <b>V</b>                                                                                                                                                                                                                                                                                                                                                                                                                                                                                                                                                                                                                                                                                                                                                                                                                                                                                                                                                                                                                                                                                                                                                                                                                                                                                                                                                                                                                                                                                                                                                                                                                                                                                                                                                                                                                                                                                                                                                                                                                                                                                                                       | BICYCLE                    | R25S | 1 040 € |
|                                                                                                                                                                                                                                                                                                                                                                                                                                                                                                                                                                                                                                                                                                                                                                                                                                                                                                                                                                                                                                                                                                                                                                                                                                                                                                                                                                                                                                                                                                                                                                                                                                                                                                                                                                                                                                                                                                                                                                                                                                                                                                                                | EXERCISING BARS            | R30  | 880 €   |
| The same of the sa | ROWER                      | R31  | 1120 €  |
| 47                                                                                                                                                                                                                                                                                                                                                                                                                                                                                                                                                                                                                                                                                                                                                                                                                                                                                                                                                                                                                                                                                                                                                                                                                                                                                                                                                                                                                                                                                                                                                                                                                                                                                                                                                                                                                                                                                                                                                                                                                                                                                                                             | ARM LIFT TRAINER           | R50  | 1 260 € |