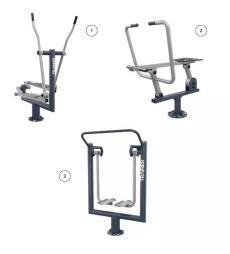

www.outdoor-gym.com

| VISUALIZATION | DEVICE NAM                       | E            | * PRICE |
|---------------|----------------------------------|--------------|---------|
|               | SINGLE PUSH CHAIR                | R01A         | 1 320 € |
| 100           | INTEGRATION PUSH CHAIR<br>+ POLE | D01R+SI+SLW2 | 1860€   |
|               | DOUBLE PUSH CHAIRS               | R01B         | 2 150 € |
|               | SINGLE PULL CHAIR                | R02A         | 1 320 € |
|               | INTEGRATION PULL CHAIR + POLE    | D02R+SI+SLW2 | 1 850 € |
|               | DOUBLE PULL CHAIRS               | R02B         | 2 150 € |
|               | SINGLE SURFER                    | R03A         | 1 020 € |
|               | DOUBLE SURFER                    | R03B         | 1 280 € |
|               | AIR WALKER                       | R04          | 1 170 € |
|               | SINGLE LEG STRETCHER             | R05A         | 1 270 € |