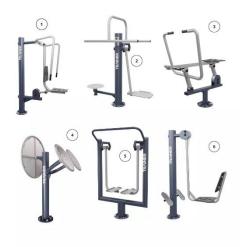

| VISUALIZATION                                                                                                                                                                                                                                                                                                                                                                                                                                                                                                                                                                                                                                                                                                                                                                                                                                                                                                                                                                                                                                                                                                                                                                                                                                                                                                                                                                                                                                                                                                                                                                                                                                                                                                                                                                                                                                                                                                                                                                                                                                                                                                                  | DEVICE NAME                |      | * PRICE |
|--------------------------------------------------------------------------------------------------------------------------------------------------------------------------------------------------------------------------------------------------------------------------------------------------------------------------------------------------------------------------------------------------------------------------------------------------------------------------------------------------------------------------------------------------------------------------------------------------------------------------------------------------------------------------------------------------------------------------------------------------------------------------------------------------------------------------------------------------------------------------------------------------------------------------------------------------------------------------------------------------------------------------------------------------------------------------------------------------------------------------------------------------------------------------------------------------------------------------------------------------------------------------------------------------------------------------------------------------------------------------------------------------------------------------------------------------------------------------------------------------------------------------------------------------------------------------------------------------------------------------------------------------------------------------------------------------------------------------------------------------------------------------------------------------------------------------------------------------------------------------------------------------------------------------------------------------------------------------------------------------------------------------------------------------------------------------------------------------------------------------------|----------------------------|------|---------|
|                                                                                                                                                                                                                                                                                                                                                                                                                                                                                                                                                                                                                                                                                                                                                                                                                                                                                                                                                                                                                                                                                                                                                                                                                                                                                                                                                                                                                                                                                                                                                                                                                                                                                                                                                                                                                                                                                                                                                                                                                                                                                                                                | SINGLE STEPPER             | R21A | 1300€   |
|                                                                                                                                                                                                                                                                                                                                                                                                                                                                                                                                                                                                                                                                                                                                                                                                                                                                                                                                                                                                                                                                                                                                                                                                                                                                                                                                                                                                                                                                                                                                                                                                                                                                                                                                                                                                                                                                                                                                                                                                                                                                                                                                | DOUBLE STEPPER             | R21B | 1 550 € |
|                                                                                                                                                                                                                                                                                                                                                                                                                                                                                                                                                                                                                                                                                                                                                                                                                                                                                                                                                                                                                                                                                                                                                                                                                                                                                                                                                                                                                                                                                                                                                                                                                                                                                                                                                                                                                                                                                                                                                                                                                                                                                                                                | SINGLE SKI WALKING         | R22A | 1 175 € |
|                                                                                                                                                                                                                                                                                                                                                                                                                                                                                                                                                                                                                                                                                                                                                                                                                                                                                                                                                                                                                                                                                                                                                                                                                                                                                                                                                                                                                                                                                                                                                                                                                                                                                                                                                                                                                                                                                                                                                                                                                                                                                                                                | DOUBLE SKI WALKING         | R22B | 1375 €  |
|                                                                                                                                                                                                                                                                                                                                                                                                                                                                                                                                                                                                                                                                                                                                                                                                                                                                                                                                                                                                                                                                                                                                                                                                                                                                                                                                                                                                                                                                                                                                                                                                                                                                                                                                                                                                                                                                                                                                                                                                                                                                                                                                | SINGLE ADDUCTOR & ABDUCTOR | R24A | 1130 €  |
|                                                                                                                                                                                                                                                                                                                                                                                                                                                                                                                                                                                                                                                                                                                                                                                                                                                                                                                                                                                                                                                                                                                                                                                                                                                                                                                                                                                                                                                                                                                                                                                                                                                                                                                                                                                                                                                                                                                                                                                                                                                                                                                                | BICYCLE                    | R25  | 930 €   |
| <b>V</b>                                                                                                                                                                                                                                                                                                                                                                                                                                                                                                                                                                                                                                                                                                                                                                                                                                                                                                                                                                                                                                                                                                                                                                                                                                                                                                                                                                                                                                                                                                                                                                                                                                                                                                                                                                                                                                                                                                                                                                                                                                                                                                                       | BICYCLE                    | R25S | 1 040 € |
|                                                                                                                                                                                                                                                                                                                                                                                                                                                                                                                                                                                                                                                                                                                                                                                                                                                                                                                                                                                                                                                                                                                                                                                                                                                                                                                                                                                                                                                                                                                                                                                                                                                                                                                                                                                                                                                                                                                                                                                                                                                                                                                                | EXERCISING BARS            | R30  | 880 €   |
| The same of the sa | ROWER                      | R31  | 1120 €  |
| 47                                                                                                                                                                                                                                                                                                                                                                                                                                                                                                                                                                                                                                                                                                                                                                                                                                                                                                                                                                                                                                                                                                                                                                                                                                                                                                                                                                                                                                                                                                                                                                                                                                                                                                                                                                                                                                                                                                                                                                                                                                                                                                                             | ARM LIFT TRAINER           | R50  | 1 260 € |

| VISUALIZATION | DEVICE NAME                                |     | * PRICE |
|---------------|--------------------------------------------|-----|---------|
| Tr.           | LEG LIFTER                                 | R51 | 1 150 € |
|               | COORDINATOR                                | R52 | 850 €   |
|               | TREADMILL                                  | R54 | 2 650 € |
|               | PUSH & PULL CHAIRS                         | M01 | 2 150 € |
|               | VERTICAL MASSAGER &<br>HORIZONTAL MASSAGER | M02 | 1 485 € |
| Oeg           | TAI CHI & ARM WHEEL                        | M03 | 1300€   |
|               | TWISTER & SURFER                           | M04 | 1 200 € |
|               | ABDUCTOR & STEPPER                         | M07 | 1 480 € |
|               | SURFER + AIR WALKER +<br>TWISTER           | M15 | 2 150 € |
|               | STEPPER + AIR WALKER +<br>ADDUCTOR         | M16 | 2 390 € |