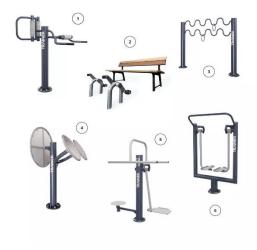

| VISUALIZATION | DEVICE NAME                                |     | * PRICE |
|---------------|--------------------------------------------|-----|---------|
| Tr.           | LEG LIFTER                                 | R51 | 1 150 € |
|               | COORDINATOR                                | R52 | 850 €   |
|               | TREADMILL                                  | R54 | 2 650 € |
|               | PUSH & PULL CHAIRS                         | M01 | 2 150 € |
|               | VERTICAL MASSAGER &<br>HORIZONTAL MASSAGER | M02 | 1 485 € |
| Oeg           | TAI CHI & ARM WHEEL                        | M03 | 1300€   |
|               | TWISTER & SURFER                           | M04 | 1 200 € |
|               | ABDUCTOR & STEPPER                         | M07 | 1 480 € |
|               | SURFER + AIR WALKER +<br>TWISTER           | M15 | 2 150 € |
|               | STEPPER + AIR WALKER +<br>ADDUCTOR         | M16 | 2 390 € |

| VISUALIZATION | DEVICE NAME                         |              | * PRICE |
|---------------|-------------------------------------|--------------|---------|
|               | AIR WALKER DOUBLE                   | M20          | 2 050 € |
| A THE         | SITTING VEHICLE                     | M21          | 1 295 € |
| 7 7 N         | PEDALS TO SITTING VEHICLE           | M21PED       | 920 €   |
|               | BUTTERFLY                           | D06R+SZ+SLW2 | 1800€   |
|               | INTEGRATION BUTTERFLY + POLE        | D06R+SI+SLW2 | 2 180 € |
|               | BUTTERFLY REWERS                    | D07R+SZ+SLW2 | 1800€   |
|               | INTEGRATION BUTTERFLY REWERS + POLE | D07R+SI+SLW2 | 2 180 € |
| I             | BENCH                               | D10+SLN1     | 835 €   |
| THE           | BENCH & BACK EXTENSORS              | D10+SLN2+D14 | 1 295 € |
| F             | PULL BENCH                          | R20          | 1 850 € |

| VISUALIZATION                                                                                                                                                                                                                                                                                                                                                                                                                                                                                                                                                                                                                                                                                                                                                                                                                                                                                                                                                                                                                                                                                                                                                                                                                                                                                                                                                                                                                                                                                                                                                                                                                                                                                                                                                                                                                                                                                                                                                                                                                                                                                                                  |                        |          | * PRICE |
|--------------------------------------------------------------------------------------------------------------------------------------------------------------------------------------------------------------------------------------------------------------------------------------------------------------------------------------------------------------------------------------------------------------------------------------------------------------------------------------------------------------------------------------------------------------------------------------------------------------------------------------------------------------------------------------------------------------------------------------------------------------------------------------------------------------------------------------------------------------------------------------------------------------------------------------------------------------------------------------------------------------------------------------------------------------------------------------------------------------------------------------------------------------------------------------------------------------------------------------------------------------------------------------------------------------------------------------------------------------------------------------------------------------------------------------------------------------------------------------------------------------------------------------------------------------------------------------------------------------------------------------------------------------------------------------------------------------------------------------------------------------------------------------------------------------------------------------------------------------------------------------------------------------------------------------------------------------------------------------------------------------------------------------------------------------------------------------------------------------------------------|------------------------|----------|---------|
| THE STATE OF THE S | LADDER                 | D29+SLW2 | 865 €   |
| Grandson                                                                                                                                                                                                                                                                                                                                                                                                                                                                                                                                                                                                                                                                                                                                                                                                                                                                                                                                                                                                                                                                                                                                                                                                                                                                                                                                                                                                                                                                                                                                                                                                                                                                                                                                                                                                                                                                                                                                                                                                                             | TABLE WITH REGULATIONS | TAB1     | 280 €   |