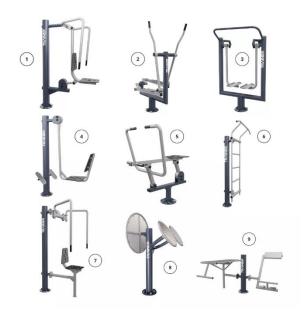

## **COLOURS**

Our standard colours are:

It is possible to change the colour for any from RAL palette for an additional charge.

| VISUALIZATION | DEVICE NAME      |         | * PRICE |
|---------------|------------------|---------|---------|
|               | PUSH CHAIR       | D01     | 1 050 € |
|               | PULL CHAIR       | D02     | 1 050 € |
|               | SURFER           | D03     | 840 €   |
|               | AIR WALKER       | D04     | 1 170 € |
|               | LEG STRETCHER    | D05     | 1 160 € |
|               | BUTTERFLY        | D06R+SZ | 1 410 € |
|               | BUTTERFLY REWERS | D07R+SZ | 1 410 € |
|               | TWISTER          | D08     | 550 €   |
|               | BENCH            | D10     | 520 €   |
|               | CROSSTRAINER     | D11     | 1 230 € |

| VISUALIZATION | DEVICE NAME         |     | * PRICE |
|---------------|---------------------|-----|---------|
|               | VERTICAL MASSAGER   | D12 | 840 €   |
|               | HORIZONTAL MASSAGER | D13 | 1 060 € |
|               | BACK EXTENSORS      | D14 | 460 €   |
|               | RIDER               | D15 | 1 060 € |
|               | PULL-UP BRACKET     | D16 | 430 €   |
|               | TAI CHI WHEEL       | D18 | 899 €   |
|               | ARM WHEEL           | D19 | 925 €   |
| F             | PULL BENCH          | D20 | 1 350 € |
|               | STEPPER             | D21 | 1 230 € |
|               | SKI WALKING         | D22 | 1 195 € |

| VISUALIZATION | DEVICE NAME            |         | * PRICE |
|---------------|------------------------|---------|---------|
|               | ADDUCTOR & ABDUCTOR    | D24     | 990 €   |
| - B2          | BICYCLE                | D25     | 930 €   |
| W.            | BICYCLE                | D25S    | 1 070 € |
|               | RAISING LEG            | D28     | 510 €   |
|               | LADDER                 | D29     | 425 €   |
|               | EXERSING BARS          | D30     | 460 €   |
|               | ROWER                  | D31     | 1 070 € |
|               | ARM LIFT TRAINER       | D50     | 1 190 € |
|               | LEG LIFTER             | D51     | 1 150 € |
|               | INTEGRATION PUSH CHAIR | D01R+SI | 1 465 € |

| VISUALIZATION                                                                                                                                                                                                                                                                                                                                                                                                                                                                                                                                                                                                                                                                                                                                                                                                                                                                                                                                                                                                                                                                                                                                                                                                                                                                                                                                                                                                                                                                                                                                                                                                                                                                                                                                                                                                                                                                                                                                                                                                                                                                                                                  | DEVICE NAME                  |         | * PRICE |
|--------------------------------------------------------------------------------------------------------------------------------------------------------------------------------------------------------------------------------------------------------------------------------------------------------------------------------------------------------------------------------------------------------------------------------------------------------------------------------------------------------------------------------------------------------------------------------------------------------------------------------------------------------------------------------------------------------------------------------------------------------------------------------------------------------------------------------------------------------------------------------------------------------------------------------------------------------------------------------------------------------------------------------------------------------------------------------------------------------------------------------------------------------------------------------------------------------------------------------------------------------------------------------------------------------------------------------------------------------------------------------------------------------------------------------------------------------------------------------------------------------------------------------------------------------------------------------------------------------------------------------------------------------------------------------------------------------------------------------------------------------------------------------------------------------------------------------------------------------------------------------------------------------------------------------------------------------------------------------------------------------------------------------------------------------------------------------------------------------------------------------|------------------------------|---------|---------|
|                                                                                                                                                                                                                                                                                                                                                                                                                                                                                                                                                                                                                                                                                                                                                                                                                                                                                                                                                                                                                                                                                                                                                                                                                                                                                                                                                                                                                                                                                                                                                                                                                                                                                                                                                                                                                                                                                                                                                                                                                                                                                                                                | INTEGRATION PULL CHAIR       | D02R+SI | 1 465 € |
|                                                                                                                                                                                                                                                                                                                                                                                                                                                                                                                                                                                                                                                                                                                                                                                                                                                                                                                                                                                                                                                                                                                                                                                                                                                                                                                                                                                                                                                                                                                                                                                                                                                                                                                                                                                                                                                                                                                                                                                                                                                                                                                                | INTEGRATION BUTTERFLY        | D06R+SI | 1 785 € |
|                                                                                                                                                                                                                                                                                                                                                                                                                                                                                                                                                                                                                                                                                                                                                                                                                                                                                                                                                                                                                                                                                                                                                                                                                                                                                                                                                                                                                                                                                                                                                                                                                                                                                                                                                                                                                                                                                                                                                                                                                                                                                                                                | INTEGRATION BUTTERFLY REWERS | D07R+SI | 1 785 € |
| ē                                                                                                                                                                                                                                                                                                                                                                                                                                                                                                                                                                                                                                                                                                                                                                                                                                                                                                                                                                                                                                                                                                                                                                                                                                                                                                                                                                                                                                                                                                                                                                                                                                                                                                                                                                                                                                                                                                                                                                                                                                                                                                                              | PYLON                        | P01     | 499 €   |
|                                                                                                                                                                                                                                                                                                                                                                                                                                                                                                                                                                                                                                                                                                                                                                                                                                                                                                                                                                                                                                                                                                                                                                                                                                                                                                                                                                                                                                                                                                                                                                                                                                                                                                                                                                                                                                                                                                                                                                                                                                                                                                                                | TRIPLE PYLON                 | P03     | 1 015 € |
|                                                                                                                                                                                                                                                                                                                                                                                                                                                                                                                                                                                                                                                                                                                                                                                                                                                                                                                                                                                                                                                                                                                                                                                                                                                                                                                                                                                                                                                                                                                                                                                                                                                                                                                                                                                                                                                                                                                                                                                                                                                                                                                                | QUADRUPLE PYLON              | P04     | 1 295 € |
| Î                                                                                                                                                                                                                                                                                                                                                                                                                                                                                                                                                                                                                                                                                                                                                                                                                                                                                                                                                                                                                                                                                                                                                                                                                                                                                                                                                                                                                                                                                                                                                                                                                                                                                                                                                                                                                                                                                                                                                                                                                                                                                                                              | HIGH POLE                    | SLW     | 440 €   |
| 1                                                                                                                                                                                                                                                                                                                                                                                                                                                                                                                                                                                                                                                                                                                                                                                                                                                                                                                                                                                                                                                                                                                                                                                                                                                                                                                                                                                                                                                                                                                                                                                                                                                                                                                                                                                                                                                                                                                                                                                                                                                                                                                              | LOW POLE                     | SLN     | 315 €   |
| To make the second of the seco | TABLE WITH REGULATIONS       | TAB1    | 280 €   |