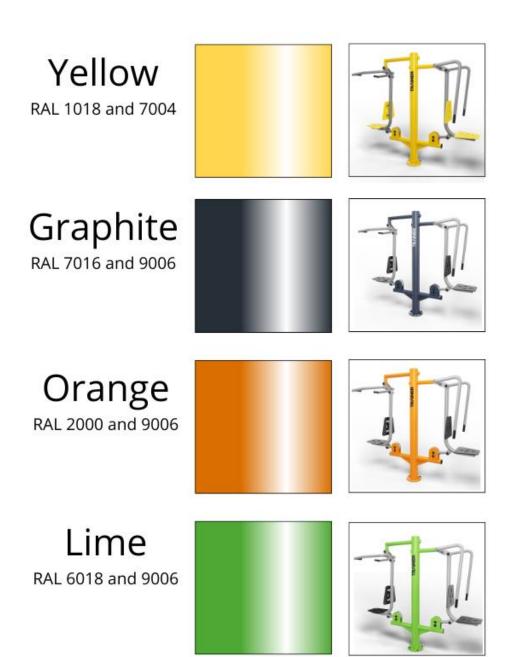

## **COLOURS**

Our standard colours are:

It is possible to change the colour for any from RAL palette for an additional charge.

| VISUALIZATION | DEVICE NAME      |         | * PRICE |
|---------------|------------------|---------|---------|
|               | PUSH CHAIR       | D01     | 1 050 € |
|               | PULL CHAIR       | D02     | 1 050 € |
|               | SURFER           | D03     | 840 €   |
|               | AIR WALKER       | D04     | 1 170 € |
|               | LEG STRETCHER    | D05     | 1 160 € |
|               | BUTTERFLY        | D06R+SZ | 1 410 € |
|               | BUTTERFLY REWERS | D07R+SZ | 1 410 € |
|               | TWISTER          | D08     | 550 €   |
|               | BENCH            | D10     | 520 €   |
|               | CROSSTRAINER     | D11     | 1 230 € |

### \*\* MATERIALS AND PRODUCTION

The devices were made of high quality welding steel. Bent components were made of S355 seamless steel, and straight components - of S235 steel. In order to ensure high corrosion protection, the devices are shot blasted at a high pressure, zinc galvanizing, and powder painted two times. The first layer consists of high quality zinc coating, whereas the second layer is polyester paint resistant to variable weather conditions. Seats made of HDPE and treads made of aluminum. Colours of the devices in the yellow and grey standard (RAL: 1018 and 7004).