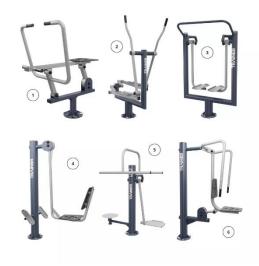

www.outdoor-gym.com

| VISUALIZATION | DEVICE NAM                       | E            | * PRICE |
|---------------|----------------------------------|--------------|---------|
|               | SINGLE PUSH CHAIR                | R01A         | 1 320 € |
| 100           | INTEGRATION PUSH CHAIR<br>+ POLE | D01R+SI+SLW2 | 1860€   |
|               | DOUBLE PUSH CHAIRS               | R01B         | 2 150 € |
|               | SINGLE PULL CHAIR                | R02A         | 1 320 € |
|               | INTEGRATION PULL CHAIR + POLE    | D02R+SI+SLW2 | 1 850 € |
|               | DOUBLE PULL CHAIRS               | R02B         | 2 150 € |
|               | SINGLE SURFER                    | R03A         | 1 020 € |
|               | DOUBLE SURFER                    | R03B         | 1 280 € |
|               | AIR WALKER                       | R04          | 1 170 € |
|               | SINGLE LEG STRETCHER             | R05A         | 1 270 € |

| VISUALIZATION |                       | IE . | * PRICE |
|---------------|-----------------------|------|---------|
|               | DOUBLE LEG STRRETCHER | R05B | 1 795 € |
|               | SINGLE TWISTER        | R08A | 970 €   |
|               | DOUBLE TWISTER        | R08B | 1 170 € |
|               | TRIPLE TWISTER        | R08C | 1 360 € |
|               | CROSSTRAINER          | R11  | 1 280 € |
|               | RIDER                 | R15  | 1 120 € |
|               | SINGLE TAI CHI WHEEL  | R18A | 995 €   |
| OCT.          | DOUBLE TAI CHI WHEEL  | R18B | 1 245 € |
|               | SINGLE ARM WHEEL      | R19A | 1 025 € |
|               | DOUBLE ARM WHEEL      | R19B | 1 275 € |

| VISUALIZATION                                                                                                                                                                                                                                                                                                                                                                                                                                                                                                                                                                                                                                                                                                                                                                                                                                                                                                                                                                                                                                                                                                                                                                                                                                                                                                                                                                                                                                                                                                                                                                                                                                                                                                                                                                                                                                                                                                                                                                                                                                                                                                                  | DEVICE NAME                |      | * PRICE |
|--------------------------------------------------------------------------------------------------------------------------------------------------------------------------------------------------------------------------------------------------------------------------------------------------------------------------------------------------------------------------------------------------------------------------------------------------------------------------------------------------------------------------------------------------------------------------------------------------------------------------------------------------------------------------------------------------------------------------------------------------------------------------------------------------------------------------------------------------------------------------------------------------------------------------------------------------------------------------------------------------------------------------------------------------------------------------------------------------------------------------------------------------------------------------------------------------------------------------------------------------------------------------------------------------------------------------------------------------------------------------------------------------------------------------------------------------------------------------------------------------------------------------------------------------------------------------------------------------------------------------------------------------------------------------------------------------------------------------------------------------------------------------------------------------------------------------------------------------------------------------------------------------------------------------------------------------------------------------------------------------------------------------------------------------------------------------------------------------------------------------------|----------------------------|------|---------|
|                                                                                                                                                                                                                                                                                                                                                                                                                                                                                                                                                                                                                                                                                                                                                                                                                                                                                                                                                                                                                                                                                                                                                                                                                                                                                                                                                                                                                                                                                                                                                                                                                                                                                                                                                                                                                                                                                                                                                                                                                                                                                                                                | SINGLE STEPPER             | R21A | 1300€   |
|                                                                                                                                                                                                                                                                                                                                                                                                                                                                                                                                                                                                                                                                                                                                                                                                                                                                                                                                                                                                                                                                                                                                                                                                                                                                                                                                                                                                                                                                                                                                                                                                                                                                                                                                                                                                                                                                                                                                                                                                                                                                                                                                | DOUBLE STEPPER             | R21B | 1 550 € |
|                                                                                                                                                                                                                                                                                                                                                                                                                                                                                                                                                                                                                                                                                                                                                                                                                                                                                                                                                                                                                                                                                                                                                                                                                                                                                                                                                                                                                                                                                                                                                                                                                                                                                                                                                                                                                                                                                                                                                                                                                                                                                                                                | SINGLE SKI WALKING         | R22A | 1 175 € |
|                                                                                                                                                                                                                                                                                                                                                                                                                                                                                                                                                                                                                                                                                                                                                                                                                                                                                                                                                                                                                                                                                                                                                                                                                                                                                                                                                                                                                                                                                                                                                                                                                                                                                                                                                                                                                                                                                                                                                                                                                                                                                                                                | DOUBLE SKI WALKING         | R22B | 1375 €  |
|                                                                                                                                                                                                                                                                                                                                                                                                                                                                                                                                                                                                                                                                                                                                                                                                                                                                                                                                                                                                                                                                                                                                                                                                                                                                                                                                                                                                                                                                                                                                                                                                                                                                                                                                                                                                                                                                                                                                                                                                                                                                                                                                | SINGLE ADDUCTOR & ABDUCTOR | R24A | 1130 €  |
|                                                                                                                                                                                                                                                                                                                                                                                                                                                                                                                                                                                                                                                                                                                                                                                                                                                                                                                                                                                                                                                                                                                                                                                                                                                                                                                                                                                                                                                                                                                                                                                                                                                                                                                                                                                                                                                                                                                                                                                                                                                                                                                                | BICYCLE                    | R25  | 930 €   |
| <b>V</b>                                                                                                                                                                                                                                                                                                                                                                                                                                                                                                                                                                                                                                                                                                                                                                                                                                                                                                                                                                                                                                                                                                                                                                                                                                                                                                                                                                                                                                                                                                                                                                                                                                                                                                                                                                                                                                                                                                                                                                                                                                                                                                                       | BICYCLE                    | R25S | 1 040 € |
|                                                                                                                                                                                                                                                                                                                                                                                                                                                                                                                                                                                                                                                                                                                                                                                                                                                                                                                                                                                                                                                                                                                                                                                                                                                                                                                                                                                                                                                                                                                                                                                                                                                                                                                                                                                                                                                                                                                                                                                                                                                                                                                                | EXERCISING BARS            | R30  | 880 €   |
| The same of the sa | ROWER                      | R31  | 1120 €  |
| 47                                                                                                                                                                                                                                                                                                                                                                                                                                                                                                                                                                                                                                                                                                                                                                                                                                                                                                                                                                                                                                                                                                                                                                                                                                                                                                                                                                                                                                                                                                                                                                                                                                                                                                                                                                                                                                                                                                                                                                                                                                                                                                                             | ARM LIFT TRAINER           | R50  | 1 260 € |