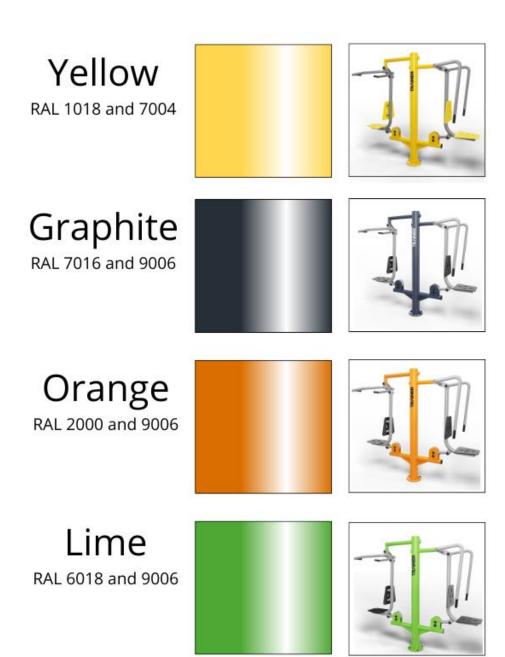

### **COLOURS**

Our standard colours are:

It is possible to change the colour for any from RAL palette for an additional charge.

| VISUALIZATION | DEVICE NAME      |         | * PRICE |
|---------------|------------------|---------|---------|
|               | PUSH CHAIR       | D01     | 1 050 € |
|               | PULL CHAIR       | D02     | 1 050 € |
|               | SURFER           | D03     | 840 €   |
|               | AIR WALKER       | D04     | 1 170 € |
|               | LEG STRETCHER    | D05     | 1 160 € |
|               | BUTTERFLY        | D06R+SZ | 1 410 € |
|               | BUTTERFLY REWERS | D07R+SZ | 1 410 € |
|               | TWISTER          | D08     | 550 €   |
|               | BENCH            | D10     | 520 €   |
|               | CROSSTRAINER     | D11     | 1 230 € |

### **COLOURS**

Our standard colours are: yellow and gray – RAL 1018 and 7004, graphite and silver – RAL 7016 and 9006, orange and silver – RAL 2000 and 9006, lime and silver – RAL 6018 and 9006.

| VISUALIZATION | DEVICE NAME     |       | * PRICE |
|---------------|-----------------|-------|---------|
|               | HOT WHEELS      | TN-HW | 2 300 € |
|               | TARZAN LIANAS   | TN-LT | 1 995 € |
|               | MULTIRING       | TN-M  | 2 445 € |
|               | NINJA CLUBS     | TN-MN | 2 099 € |
|               | NINJA LEVERS    | TN-ND | 2 139 € |
|               | MOVABLE HANDLES | TN-RU | 1949€   |