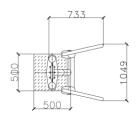

| Product line:          | Outdoor gym            |
|------------------------|------------------------|
| Series:                | DISABLED               |
| Height Adults:         | >140 cm                |
| Allowable user weight: | 150 kg                 |
| Length equipments:     | 1920 mm                |
| Width equipments:      | 1049 mm                |
| Height equipments:     | 2020 mm                |
| Weight equipments:     | 45 kg<br>+ pylon 50 kg |
| Safety Zone:           | 373 x 405 cm           |
| Compatible with norm:  | EN 16630:2015          |