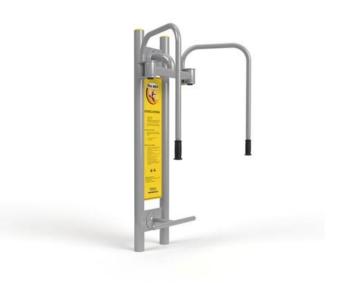

The device is intended for disabled people using wheelchairs. Strengthens and develops the muscles of the upper chest and back muscles, improving cardiorespiratory endurance. It can be joined together with the same or different device on middle board.