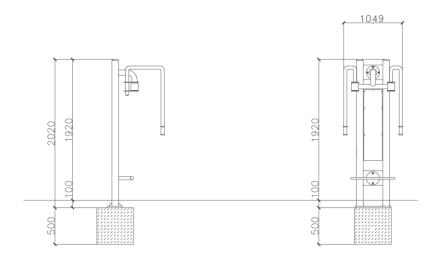

| Product line:          | Outdoor gym            |
|------------------------|------------------------|
| Series:                | DISABLED               |
| Height Adults:         | >140 cm                |
| Allowable user weight: | 150 kg                 |
| Length equipments:     | 1920 mm                |
| Width equipments:      | 1049 mm                |
| Height equipments:     | 2020 mm                |
| Weight equipments:     | 45 kg<br>+ pylon 50 kg |
| Safety Zone:           | 373 x 405 cm           |
| Compatible with norm:  | EN 16630:2015          |