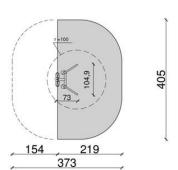

| Product line:          | Outdoor gym            |
|------------------------|------------------------|
| Series:                | DISABLED               |
| Height Adults:         | >140 cm                |
| Allowable user weight: | 150 kg                 |
| Length equipments:     | 1920 mm                |
| Width equipments:      | 1049 mm                |
| Height equipments:     | 2020 mm                |
| Weight equipments:     | 45 kg<br>+ pylon 50 kg |
| Safety Zone:           | 373 x 405 cm           |
| Compatible with norm:  | EN 16630:2015          |