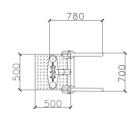

| Product line:          | Outdoor gym            |
|------------------------|------------------------|
| Series:                | DISABLED               |
| Height Adults:         | >140 cm                |
| Allowable user weight: | 150 kg                 |
| Length equipments:     | 1920 mm                |
| Width equipments:      | 700 mm                 |
| Height equipments:     | 2020 mm                |
| Weight equipments:     | 45 kg<br>+ pylon 50 kg |
| Safety Zone:           | 378 x 370 cm           |
| Compatible with norm:  | EN 16630:2015          |