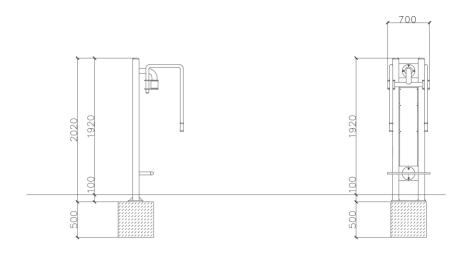

| Product line:          | Outdoor gym            |
|------------------------|------------------------|
| Series:                | DISABLED               |
| Height Adults:         | >140 cm                |
| Allowable user weight: | 150 kg                 |
| Length equipments:     | 1920 mm                |
| Width equipments:      | 700 mm                 |
| Height equipments:     | 2020 mm                |
| Weight equipments:     | 45 kg<br>+ pylon 50 kg |
| Safety Zone:           | 378 x 370 cm           |
| Compatible with norm:  | EN 16630:2015          |