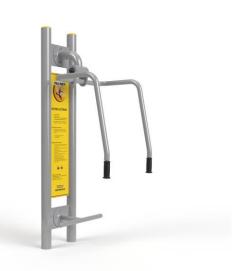

The device is intended for disabled people using wheelchairs. Strengthens and develops the muscles of the upper chest and back muscles, improving cardio-respiratory endurance. It can be joined together with the same or different device on middle board.

| Product line:          | Outdoor gym            |
|------------------------|------------------------|
| Series:                | DISABLED               |
| Height Adults:         | >140 cm                |
| Allowable user weight: | 150 kg                 |
| Length equipments:     | 1920 mm                |
| Width equipments:      | 700 mm                 |
| Height equipments:     | 2020 mm                |
| Weight equipments:     | 45 kg<br>+ pylon 50 kg |
| Safety Zone:           | 378 x 370 cm           |
| Compatible with norm:  | EN 16630:2015          |