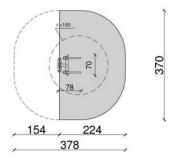

| Product line:          | Outdoor gym            |
|------------------------|------------------------|
| Series:                | DISABLED               |
| Height Adults:         | >140 cm                |
| Allowable user weight: | 150 kg                 |
| Length equipments:     | 1920 mm                |
| Width equipments:      | 700 mm                 |
| Height equipments:     | 2020 mm                |
| Weight equipments:     | 45 kg<br>+ pylon 50 kg |
| Safety Zone:           | 378 x 370 cm           |
| Compatible with norm:  | EN 16630:2015          |