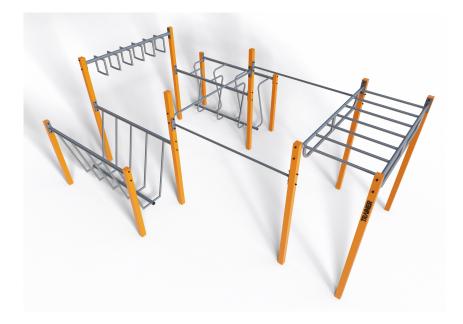

Strengthens the muscles of arms, legs, waist, abdomen, back and chest. Improves cardiorespiratory fitness. Calisthenics equipment is modular and can be combined with other Street Workout elements.

|                          | -                         |
|--------------------------|---------------------------|
| Product:                 | CALISTHENICS<br>EQUIPMENT |
|                          | STREET                    |
| Series:                  | WORKOUT                   |
|                          | WORKOUT                   |
| User height:             | >140 cm                   |
| Permissible user weight: | 150 kg                    |
| Length equipments:       | 5286 mm                   |
| Width:                   | 4004 mm                   |
| Height:                  | 2206 mm                   |
| Weight:                  | 430 kg                    |
| Safety Zone:             | 8004 x 9286 mm            |
| Compatible with norm:    | EN 16630:2015             |
|                          |                           |

## SWN10 Calisthenics Park Equipment 10

TRAINER OUTDOOR GYM Sp. z o. o. ul. Hetmańska 38, 85-039 Bydgoszcz / POLAND trainer@outdoor-gym.com / www.outdoor-gym.com