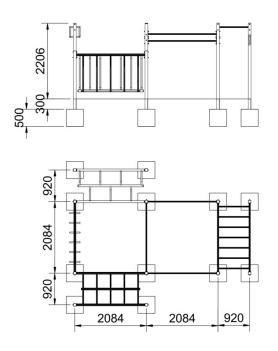

Strengthens the muscles of arms, legs, waist, abdomen, back and chest. Improves cardiorespiratory fitness. Calisthenics equipment is modular and can be combined with other Street Workout elements.

|                          | -                         |
|--------------------------|---------------------------|
| Product:                 | CALISTHENICS<br>EQUIPMENT |
|                          | STREET                    |
| Series:                  | WORKOUT                   |
|                          | WORKOUT                   |
| User height:             | >140 cm                   |
| Permissible user weight: | 150 kg                    |
| Length equipments:       | 5286 mm                   |
| Width:                   | 4004 mm                   |
| Height:                  | 2206 mm                   |
| Weight:                  | 430 kg                    |
| Safety Zone:             | 8004 x 9286 mm            |
| Compatible with norm:    | EN 16630:2015             |
|                          |                           |