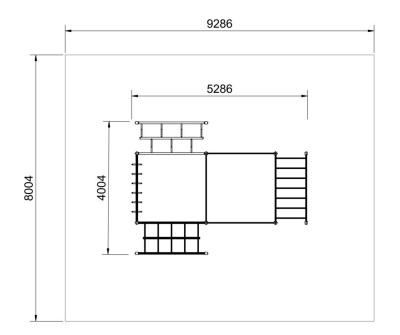

Strengthens the muscles of arms, legs, waist, abdomen, back and chest. Improves cardiorespiratory fitness. Calisthenics equipment is modular and can be combined with other Street Workout elements.

|                          | -                         |
|--------------------------|---------------------------|
| Product:                 | CALISTHENICS<br>EQUIPMENT |
|                          | STREET                    |
| Series:                  | WORKOUT                   |
|                          | WORKOUT                   |
| User height:             | >140 cm                   |
| Permissible user weight: | 150 kg                    |
| Length equipments:       | 5286 mm                   |
| Width:                   | 4004 mm                   |
| Height:                  | 2206 mm                   |
| Weight:                  | 430 kg                    |
| Safety Zone:             | 8004 x 9286 mm            |
| Compatible with norm:    | EN 16630:2015             |
|                          |                           |