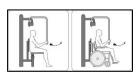

## Integration butterfly + pole

Thanks to the folding mechanism of the seat, the device is also suitable for people in a wheelchair. Exercises affect the development of upper body parts, strengthen the muscular strength of the shoulder girdle and shoulders, and activate the abdominal muscles of the chest.