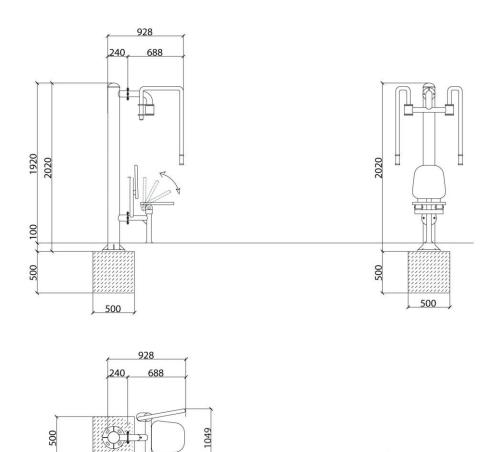

| Product line:          | Outdoor gym   |
|------------------------|---------------|
| Series:                | START         |
| Height Adults:         | >140 cm       |
| Allowable user weight: | 150 kg        |
| Length equipments:     | 928 mm        |
| Width equipments:      | 1049 mm       |
| Height equipments:     | 2020 mm       |
| Weight equipments:     | 80 kg         |
| Safety Zone:           | 393 x 405 cm  |
| Compatible with norm:  | EN 16630:2015 |