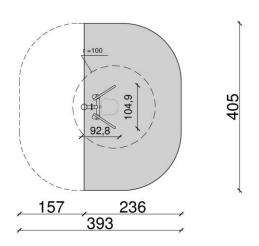

| Product line:          | Outdoor gym   |
|------------------------|---------------|
| Series:                | START         |
| Height Adults:         | >140 cm       |
| Allowable user weight: | 150 kg        |
| Length equipments:     | 928 mm        |
| Width equipments:      | 1049 mm       |
| Height equipments:     | 2020 mm       |
| Weight equipments:     | 80 kg         |
| Safety Zone:           | 393 x 405 cm  |
| Compatible with norm:  | EN 16630:2015 |