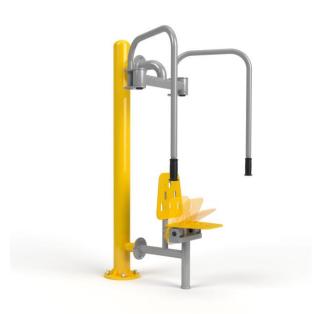

## Integration butterfly + pole

Thanks to the folding mechanism of the seat, the device is also suitable for people in a wheelchair. Exercises affect the development of upper body parts, strengthen the muscular strength of the shoulder girdle and shoulders, and activate the abdominal muscles of the chest.