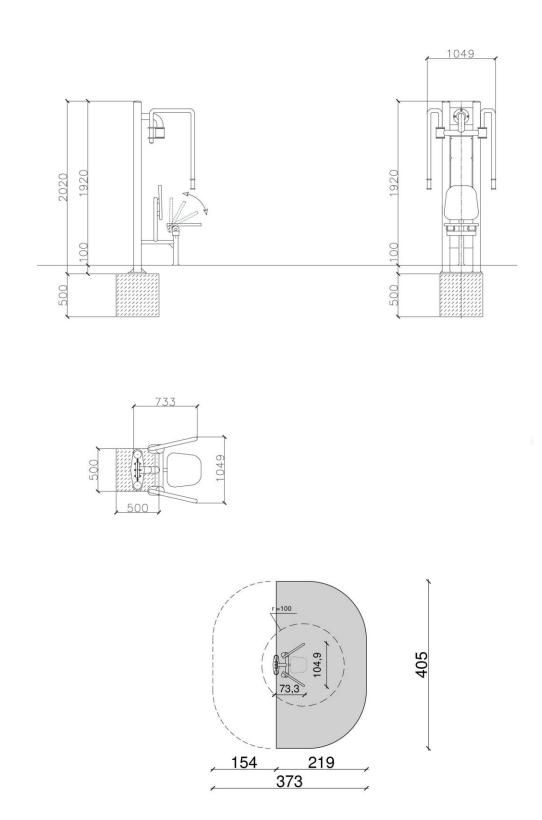

| Product line:          | Outdoor gym            |
|------------------------|------------------------|
| Series:                | FIT                    |
| Height Adults:         | >140 cm                |
| Allowable user weight: | 150 kg                 |
| Length equipments:     | 733 mm                 |
| Width equipments:      | 1049 mm                |
| Height equipments:     | 2020 mm                |
| Weight equipments:     | 47 kg<br>+ pylon 50 kg |
| Safety Zone:           | 373 x 405 cm           |
| Compatible with norm:  | EN 16630:2015          |