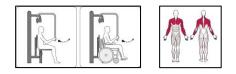

Thanks to the folding mechanism of the seat, the device is also suitable for people in a wheelchair. Exercises affect the development of upper body parts, strengthen the muscular strength of the shoulder girdle and shoulders, and activate the abdominal muscles of the chest.