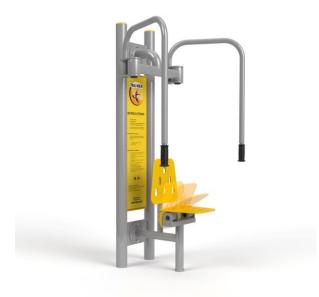

## D06R+SI+P01 Integration butterfly

ZPU ROMEX Sp. z o.o. Manufacturer Outdoor Gym ul. Hetmańska 38, 85-039 Bydgoszcz / POLAND trainer@outdoor-gym.com / www.outdoor-gym.com

Thanks to the folding mechanism of the seat, the device is also suitable for people in a wheelchair. Exercises affect the development of upper body parts, strengthen the muscular strength of the shoulder girdle and shoulders, and activate the abdominal muscles of the chest.