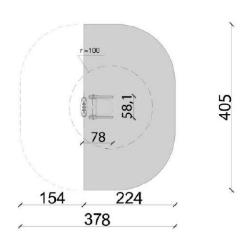

| Product line:          | Outdoor gym            |
|------------------------|------------------------|
| Series:                | FIT                    |
| Height Adults:         | >140 cm                |
| Allowable user weight: | 150 kg                 |
| Length equipments:     | 780 mm                 |
| Width equipments:      | 581 mm                 |
| Height equipments:     | 2020 mm                |
| Weight equipments:     | 47 kg<br>+ pylon 50 kg |
| Safety Zone:           | 378 x 405 cm           |
| Compatible with norm   | EN 16630:2015          |