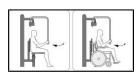

Thanks to the folding mechanism of the seat, the device is also suitable for people in a wheelchair. Exercises affect the development of upper body parts, strengthen the muscular strength of the shoulder girdle and shoulders, and activate the abdominal muscles of the chest.