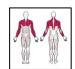

Thanks to the folding mechanism of the seat, the device is also suitable for people in a wheelchair. Exercises affect the development of upper body parts, strengthen the muscular strength of the shoulder girdle and shoulders, and activate the abdominal muscles of the chest.