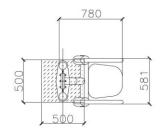

| Product line:          | Outdoor gym            |
|------------------------|------------------------|
| Series:                | FIT                    |
| Height Adults:         | >140 cm                |
| Allowable user weight: | 150 kg                 |
| Length equipments:     | 780 mm                 |
| Width equipments:      | 581 mm                 |
| Height equipments:     | 2020 mm                |
| Weight equipments:     | 47 kg<br>+ pylon 50 kg |
| Safety Zone:           | 378 x 405 cm           |
| Compatible with norm   | EN 16630:2015          |