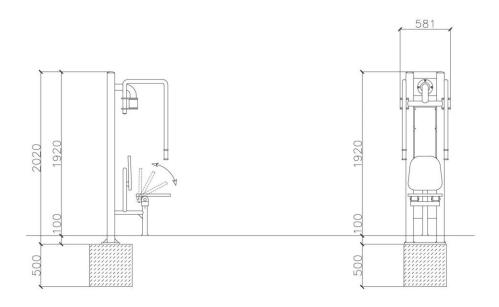

| Product line:          | Outdoor gym            |
|------------------------|------------------------|
| Series:                | FIT                    |
| Height Adults:         | >140 cm                |
| Allowable user weight: | 150 kg                 |
| Length equipments:     | 780 mm                 |
| Width equipments:      | 581 mm                 |
| Height equipments:     | 2020 mm                |
| Weight equipments:     | 47 kg<br>+ pylon 50 kg |
| Safety Zone:           | 378 x 405 cm           |
| Compatible with norm   | EN 16630:2015          |