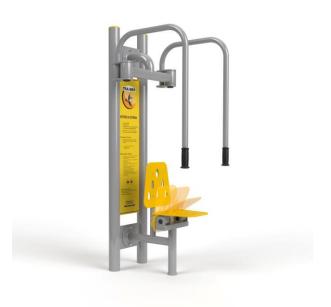

Thanks to the folding mechanism of the seat, the device is also suitable for people in a wheelchair. Exercises affect the development of upper body parts, strengthen the muscular strength of the shoulder girdle and shoulders, and activate the abdominal muscles of the chest.