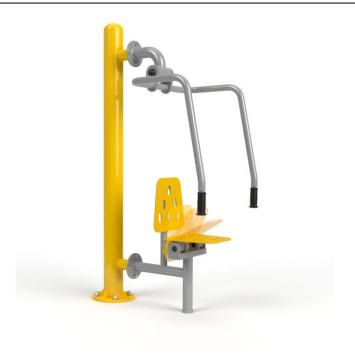

## Integration push chair + pole

Thanks to the folding mechanism of the seat, the device is also suitable for people in a wheelchair. Strengthens and develops the muscles of the upper chest and back muscles, improving cardio-respiratory endurance. It can be joined together with the same or different device on middle board.