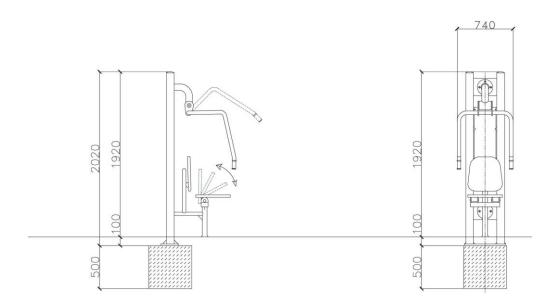

| Product line:          | Outdoor gym   |
|------------------------|---------------|
| Series:                | START         |
| Height Adults:         | >140 cm       |
| Allowable user weight: | 150 kg        |
| Length equipments:     | 1335 mm       |
| Width equipments:      | 740 mm        |
| Height equipments:     | 2020 mm       |
| Weight equipments:     | 85 kg         |
| Safety Zone:           | 434 x 374 cm  |
| Compatible with norm:  | EN 16630:2015 |