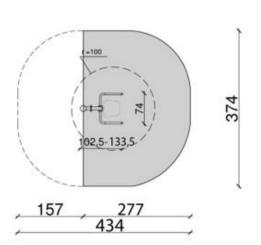

| Product line:          | Outdoor gym   |
|------------------------|---------------|
| Series:                | START         |
| Height Adults:         | >140 cm       |
| Allowable user weight: | 150 kg        |
| Length equipments:     | 1335 mm       |
| Width equipments:      | 740 mm        |
| Height equipments:     | 2020 mm       |
| Weight equipments:     | 85 kg         |
| Safety Zone:           | 434 x 374 cm  |
| Compatible with norm:  | EN 16630:2015 |