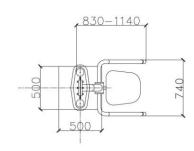

| Product line:          | Outdoor gym   |
|------------------------|---------------|
| Series:                | START         |
| Height Adults:         | >140 cm       |
| Allowable user weight: | 150 kg        |
| Length equipments:     | 1335 mm       |
| Width equipments:      | 740 mm        |
| Height equipments:     | 2020 mm       |
| Weight equipments:     | 85 kg         |
| Safety Zone:           | 434 x 374 cm  |
| Compatible with norm:  | EN 16630:2015 |