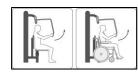

## Integration push chair + pole

Thanks to the folding mechanism of the seat, the device is also suitable for people in a wheelchair. Strengthens and develops the muscles of the upper chest and back muscles, improving cardio-respiratory endurance. It can be joined together with the same or different device on middle board.