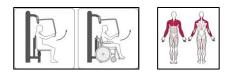

## D01R+SI+P01 Integration push chair

Thanks to the folding mechanism of the seat, the device is also suitable for people in a wheelchair. Strengthens and develops the muscles of the upper chest and back muscles, improving cardio-respiratory endurance. It can be joined together with the same or different device on middle board.