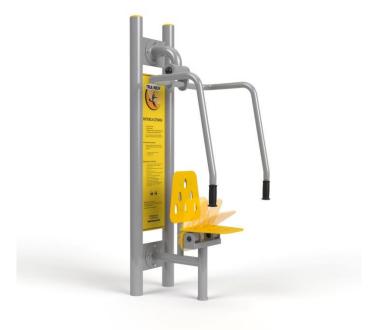

## D01R+SI+P01 Integration push chair

Thanks to the folding mechanism of the seat, the device is also suitable for people in a wheelchair. Strengthens and develops the muscles of the upper chest and back muscles, improving cardio-respiratory endurance. It can be joined together with the same or different device on middle board.