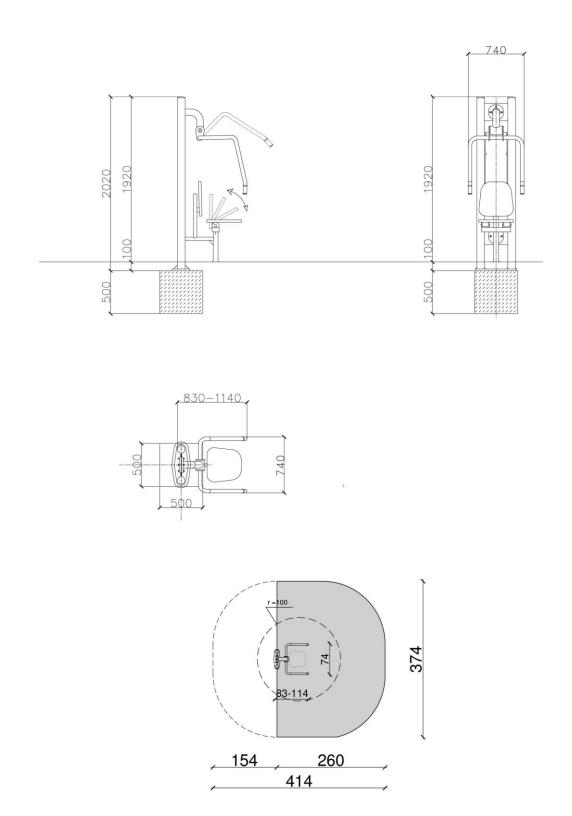

| Product line:          | Outdoor gym            |
|------------------------|------------------------|
| Series:                | FIT                    |
| Height Adults:         | >140 cm                |
| Allowable user weight: | 150 kg                 |
| Length equipments:     | 1140 mm                |
| Width equipments:      | 740 mm                 |
| Height equipments:     | 2020 mm                |
| Weight equipments:     | 50 kg<br>+ pylon 50 kg |
| Safety Zone:           | 414 x 374 cm           |
| Compatible with norm:  | EN 16630:2015          |