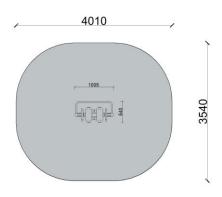

| Product:                 | Outdoor gym    |
|--------------------------|----------------|
| Series:                  | START          |
| User height:             | <140 cm        |
| Permissible user weight: | 150 kg         |
| Length:                  | 1005 mm        |
| Width:                   | 540 mm         |
| Height:                  | 1495 mm        |
| Weight:                  | 49 kg          |
| Safety Zone:             | 3540 x 4005 mm |
| Compatible with norm:    | EN 16630:2015  |
|                          |                |