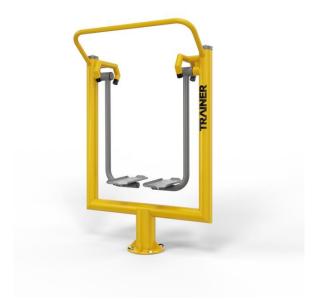

| Product:                 | Outdoor gym    |
|--------------------------|----------------|
| Series:                  | START          |
| User height:             | <140 cm        |
| Permissible user weight: | 150 kg         |
| Length:                  | 1005 mm        |
| Width:                   | 540 mm         |
| Height:                  | 1495 mm        |
| Weight:                  | 49 kg          |
| Safety Zone:             | 3540 x 4005 mm |
| Compatible with norm:    | EN 16630:2015  |
|                          |                |