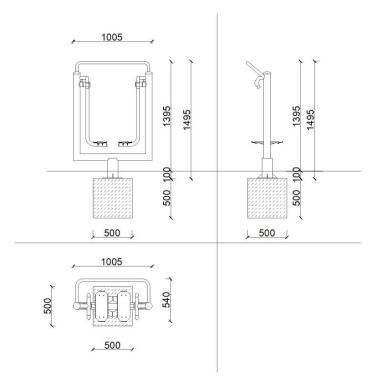

| Product:                 | Outdoor gym    |
|--------------------------|----------------|
| Series:                  | START          |
| User height:             | <140 cm        |
| Permissible user weight: | 150 kg         |
| Length:                  | 1005 mm        |
| Width:                   | 540 mm         |
| Height:                  | 1495 mm        |
| Weight:                  | 49 kg          |
| Safety Zone:             | 3540 x 4005 mm |
| Compatible with norm:    | EN 16630:2015  |
|                          |                |