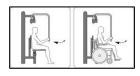

Thanks to the folding mechanism of the seat, the device is also suitable for people in a wheelchair. Exercises affect the development of upper body parts, strengthen the muscular strength of the shoulder girdle and shoulders, and activate the abdominal muscles of the chest. Exercises on outdoor fitness equipment affect the physical and mental health, and improve overall physical coordination.