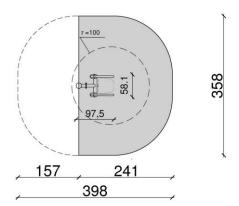

| Product line:          | Outdoor gym    |
|------------------------|----------------|
| Series:                | START          |
| Height Adults:         | >140 cm        |
| Allowable user weight: | 150 kg         |
| Length equipments:     | 975 mm         |
| Width equipments:      | 581 mm         |
| Height equipments:     | 2020 mm        |
| Weight equipments:     | 80 kg          |
| Safety Zone:           | 3980 x 4050 mm |
| Compatible with norm:  | EN 16630:2015  |