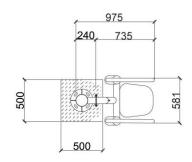

| Product line:          | Outdoor gym    |
|------------------------|----------------|
| Series:                | START          |
| Height Adults:         | >140 cm        |
| Allowable user weight: | 150 kg         |
| Length equipments:     | 975 mm         |
| Width equipments:      | 581 mm         |
| Height equipments:     | 2020 mm        |
| Weight equipments:     | 80 kg          |
| Safety Zone:           | 3980 x 4050 mm |
| Compatible with norm:  | EN 16630:2015  |