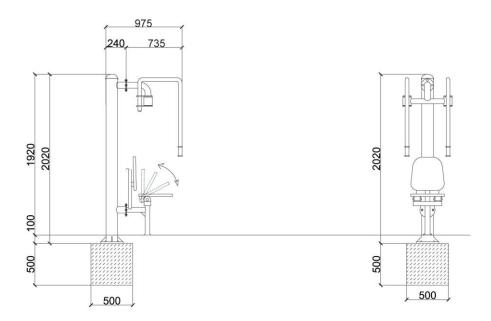

| Product line:          | Outdoor gym    |
|------------------------|----------------|
| Series:                | START          |
| Height Adults:         | >140 cm        |
| Allowable user weight: | 150 kg         |
| Length equipments:     | 975 mm         |
| Width equipments:      | 581 mm         |
| Height equipments:     | 2020 mm        |
| Weight equipments:     | 80 kg          |
| Safety Zone:           | 3980 x 4050 mm |
| Compatible with norm:  | EN 16630:2015  |