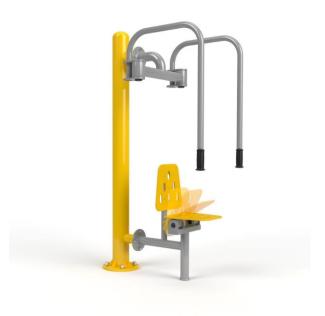

Thanks to the folding mechanism of the seat, the device is also suitable for people in a wheelchair. Exercises affect the development of upper body parts, strengthen the muscular strength of the shoulder girdle and shoulders, and activate the abdominal muscles of the chest. Exercises on outdoor fitness equipment affect the physical and mental health, and improve overall physical coordination.