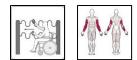

Exercises improve the efficiency of hands, smoothness and precision of movement, improve the coordination of hand movements with the eyes.

| Product line:          | Outdoor gym    |
|------------------------|----------------|
| Series:                | START          |
| Height Adults:         | >140 cm        |
| Allowable user weight: | 150 kg         |
| Length equipments:     | 1690 mm        |
| Width equipments:      | 140 mm         |
| Height equipments:     | 1380 mm        |
| Weight equipments:     | 60 kg          |
| Safety Zone:           | 4690 x 3140 mm |
| Compatible with norm:  | EN 16630:2015  |
|                        |                |