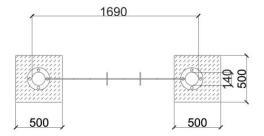

Exercises improve the efficiency of hands, smoothness and precision of movement, improve the coordination of hand movements with the eyes.

| Product line:          | Outdoor gym    |
|------------------------|----------------|
| Series:                | START          |
| Height Adults:         | >140 cm        |
| Allowable user weight: | 150 kg         |
| Length equipments:     | 1690 mm        |
| Width equipments:      | 140 mm         |
| Height equipments:     | 1380 mm        |
| Weight equipments:     | 60 kg          |
| Safety Zone:           | 4690 x 3140 mm |
| Compatible with norm:  | EN 16630:2015  |
|                        |                |