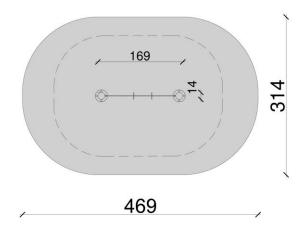

Exercises improve the efficiency of hands, smoothness and precision of movement, improve the coordination of hand movements with the eyes.

| Product line:          | Outdoor gym    |
|------------------------|----------------|
| Series:                | START          |
| Height Adults:         | >140 cm        |
| Allowable user weight: | 150 kg         |
| Length equipments:     | 1690 mm        |
| Width equipments:      | 140 mm         |
| Height equipments:     | 1380 mm        |
| Weight equipments:     | 60 kg          |
| Safety Zone:           | 4690 x 3140 mm |
| Compatible with norm:  | EN 16630:2015  |
|                        |                |