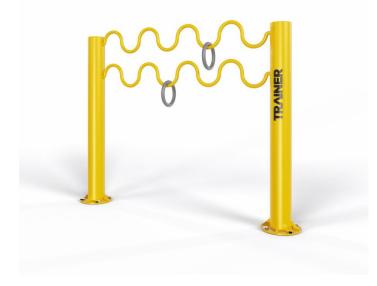

Exercises improve the efficiency of hands, smoothness and precision of movement, improve the coordination of hand movements with the eyes.

| Product line:          | Outdoor gym    |
|------------------------|----------------|
| Series:                | START          |
| Height Adults:         | >140 cm        |
| Allowable user weight: | 150 kg         |
| Length equipments:     | 1690 mm        |
| Width equipments:      | 140 mm         |
| Height equipments:     | 1380 mm        |
| Weight equipments:     | 60 kg          |
| Safety Zone:           | 4690 x 3140 mm |
| Compatible with norm:  | EN 16630:2015  |
|                        |                |