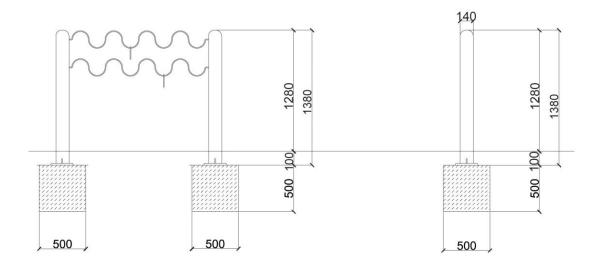

Exercises improve the efficiency of hands, smoothness and precision of movement, improve the coordination of hand movements with the eyes.

| Product line:          | Outdoor gym    |
|------------------------|----------------|
| Series:                | START          |
| Height Adults:         | >140 cm        |
| Allowable user weight: | 150 kg         |
| Length equipments:     | 1690 mm        |
| Width equipments:      | 140 mm         |
| Height equipments:     | 1380 mm        |
| Weight equipments:     | 60 kg          |
| Safety Zone:           | 4690 x 3140 mm |
| Compatible with norm:  | EN 16630:2015  |
|                        |                |