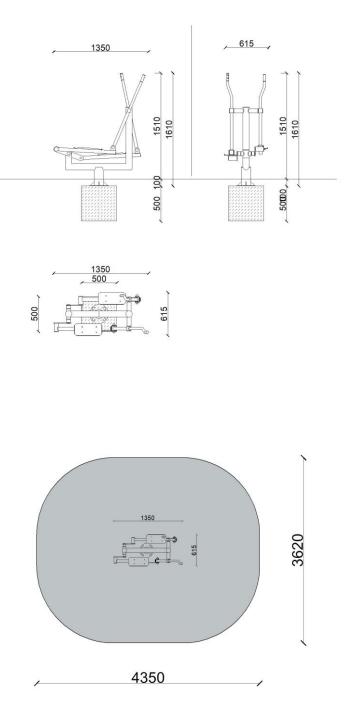

| Product:                 | Outdoor gym    |
|--------------------------|----------------|
| Series:                  | START          |
| User height:             | >140 cm        |
| Permissible user weight: | 150 kg         |
| Length:                  | 1350 mm        |
| Width:                   | 615 mm         |
| Height:                  | 1610 mm        |
| Weight:                  | 59 kg          |
| Safety Zone:             | 4350 x 3620 mm |
| Compatible with norm:    | EN 16630:2015  |
|                          |                |