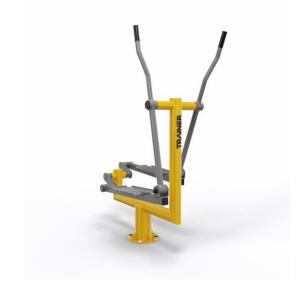

## R11 Crosstrainer

9

Improves the efficiency of upper and lower limbs and joints. For general training of the whole body, improves the physical condition. Exercises on outdoor fitness equipment affect the physical and mental health, and improve overall physical coordination.