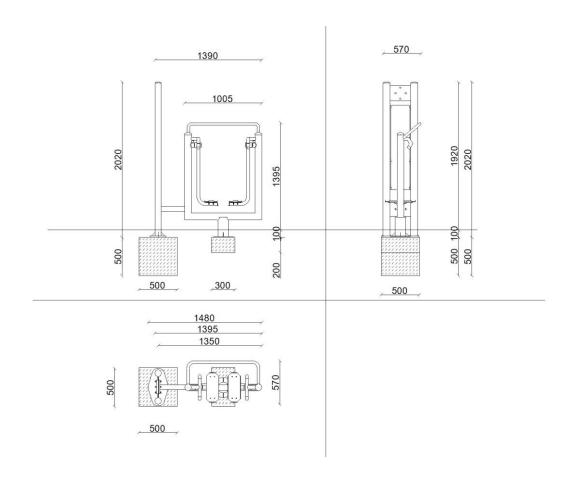

| Product line:          | Outdoor gym            |
|------------------------|------------------------|
| Series:                | FIT                    |
| Height Adults:         | >140 cm                |
| Allowable user weight: | 150 kg                 |
| Length equipments:     | 1480 mm                |
| Width equipments:      | 570 mm                 |
| Height equipments:     | 2020 mm                |
| Weight equipments:     | 50 kg<br>+ pylon 50 kg |
| Safety Zone:           | 4400 x 3570 mm         |
| Compatible with norm:  | EN 16630:2015          |