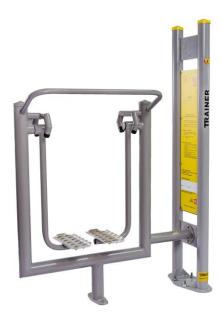

Improves the mobility of the lower limbs, balances and coordinates the work of the whole body. Strengthens the muscles of the legs and buttocks. It can be joined together with the same or different device on middle board. Especially recommended in tandem with Walking Machine.

| Product line:          | Outdoor gym            |
|------------------------|------------------------|
| Series:                | FIT                    |
| Height Adults:         | >140 cm                |
| Allowable user weight: | 150 kg                 |
| Length equipments:     | 1480 mm                |
| Width equipments:      | 570 mm                 |
| Height equipments:     | 2020 mm                |
| Weight equipments:     | 50 kg<br>+ pylon 50 kg |
| Safety Zone:           | 4400 x 3570 mm         |
| Compatible with norm:  | EN 16630:2015          |