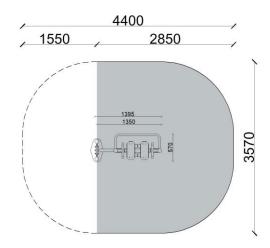

| Product line:          | Outdoor gym            |
|------------------------|------------------------|
| Series:                | FIT                    |
| Height Adults:         | >140 cm                |
| Allowable user weight: | 150 kg                 |
| Length equipments:     | 1480 mm                |
| Width equipments:      | 570 mm                 |
| Height equipments:     | 2020 mm                |
| Weight equipments:     | 50 kg<br>+ pylon 50 kg |
| Safety Zone:           | 4400 x 3570 mm         |
| Compatible with norm:  | EN 16630:2015          |