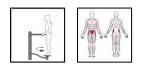

Exercises waist and helps to relax waist and back muscles, improves mobility and flexibility of the cross section of the spine. It can be joined together with the same or different device on middle board. Especially recommended in tandem with Surfboard.