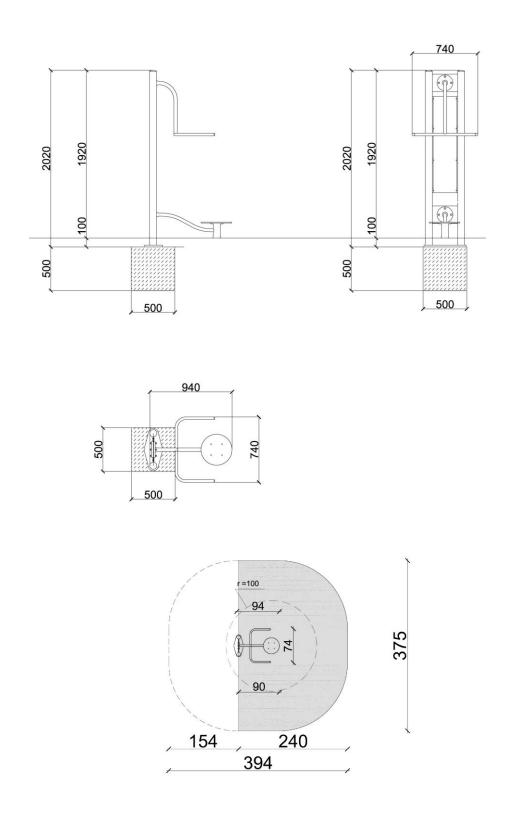

| Product line:          | Outdoor gym            |
|------------------------|------------------------|
| Series:                | FIT                    |
| Height Adults:         | <140 cm                |
| Allowable user weight: | 150 kg                 |
| Length equipments:     | 940 mm                 |
| Width equipments:      | 740 mm                 |
| Height equipments:     | 2020 mm                |
| Weight equipments:     | 25 kg<br>+ pylon 50 kg |
| Safety Zone:           | 394 x 375 cm           |
| Compatible with norm:  | EN 16630:2015          |