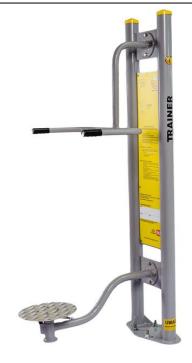

Exercises waist and helps to relax waist and back muscles, improves mobility and flexibility of the cross section of the spine. It can be joined together with the same or different device on middle board. Especially recommended in tandem with Surfboard.