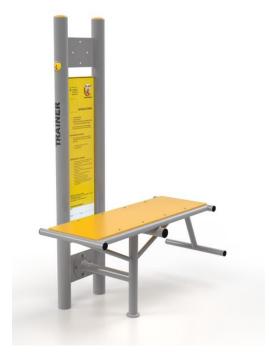

It strengthens the abdominal muscles. It can be joined together with the same or different device on middle board. Especially recommended in tandem with Leg Stretcher.

| Product line:          | Outdoor gym            |
|------------------------|------------------------|
| Series:                | FIT                    |
| Height Adults:         | <140 cm                |
| Allowable user weight: | 150 kg                 |
| Length equipments:     | 760 mm                 |
| Width equipments:      | 1150 mm                |
| Height equipments:     | 2020 mm                |
| Weight equipments:     | 35 kg<br>+ pylon 50 kg |
| Safety Zone:           | 376 x 415 cm           |
| Compatible with norm:  | EN 16630:2015          |
|                        |                        |