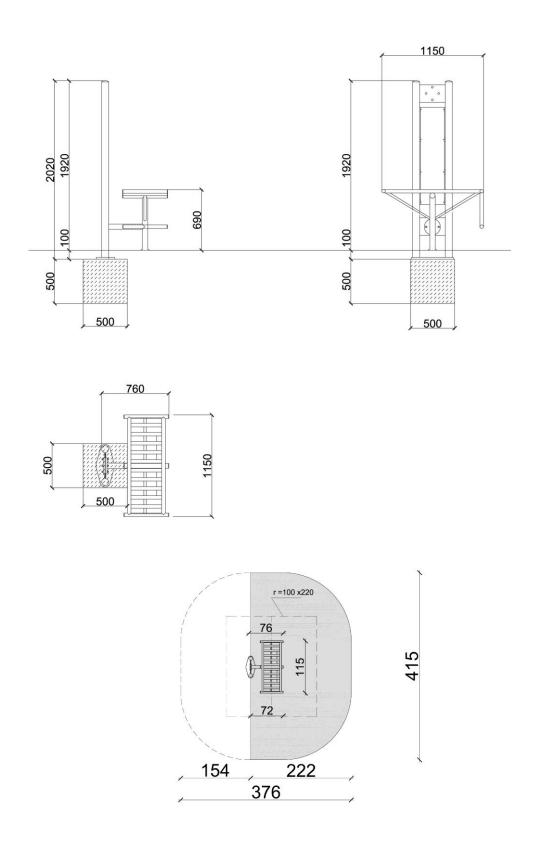

It strengthens the abdominal muscles. It can be joined together with the same or different device on middle board. Especially recommended in tandem with Leg Stretcher.

| Product line:          | Outdoor gym            |
|------------------------|------------------------|
| Series:                | FIT                    |
| Height Adults:         | <140 cm                |
| Allowable user weight: | 150 kg                 |
| Length equipments:     | 760 mm                 |
| Width equipments:      | 1150 mm                |
| Height equipments:     | 2020 mm                |
| Weight equipments:     | 35 kg<br>+ pylon 50 kg |
| Safety Zone:           | 376 x 415 cm           |
| Compatible with norm:  | EN 16630:2015          |
|                        |                        |