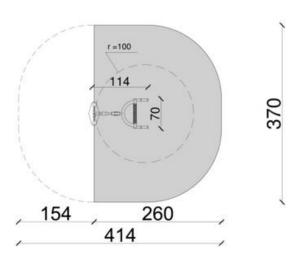

| Product line:          | Outdoor gym            |
|------------------------|------------------------|
| Series:                | FIT                    |
| Height Adults:         | <140 cm                |
| Allowable user weight: | 150 kg                 |
| Length equipments:     | 1140 mm                |
| Width equipments:      | 700 mm                 |
| Height equipments:     | 2020 mm                |
| Weight equipments:     | 30 kg<br>+ pylon 50 kg |
| Safety Zone:           | 414 x 370 cm           |
| Compatible with norm:  | EN 16630:2015          |