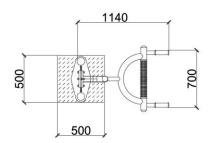

| Product line:          | Outdoor gym            |
|------------------------|------------------------|
| Series:                | FIT                    |
| Height Adults:         | <140 cm                |
| Allowable user weight: | 150 kg                 |
| Length equipments:     | 1140 mm                |
| Width equipments:      | 700 mm                 |
| Height equipments:     | 2020 mm                |
| Weight equipments:     | 30 kg<br>+ pylon 50 kg |
| Safety Zone:           | 414 x 370 cm           |
| Compatible with norm:  | EN 16630:2015          |