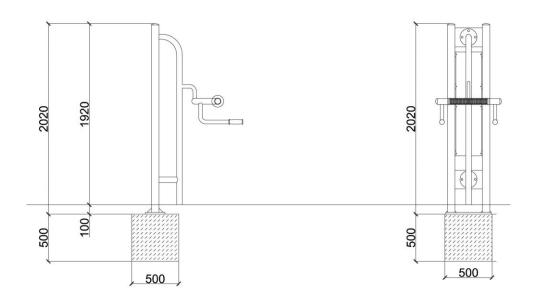

| Product line:          | Outdoor gym            |
|------------------------|------------------------|
| Series:                | FIT                    |
| Height Adults:         | <140 cm                |
| Allowable user weight: | 150 kg                 |
| Length equipments:     | 1140 mm                |
| Width equipments:      | 700 mm                 |
| Height equipments:     | 2020 mm                |
| Weight equipments:     | 30 kg<br>+ pylon 50 kg |
| Safety Zone:           | 414 x 370 cm           |
| Compatible with norm:  | EN 16630:2015          |