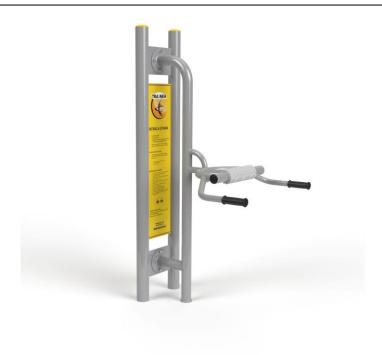

Strengthens, develops and improves the muscles of the arms. It improves the overall efficiency of the joint arms, wrists, elbows and collarbones. Exercises on outdoor fitness equipment affect the physical and mental health, and improve overall physical coordination.

| Product line:          | Outdoor gym            |
|------------------------|------------------------|
| Series:                | FIT                    |
| Height Adults:         | <140 cm                |
| Allowable user weight: | 150 kg                 |
| Length equipments:     | 1140 mm                |
| Width equipments:      | 700 mm                 |
| Height equipments:     | 2020 mm                |
| Weight equipments:     | 30 kg<br>+ pylon 50 kg |
| Safety Zone:           | 414 x 370 cm           |
| Compatible with norm:  | EN 16630:2015          |