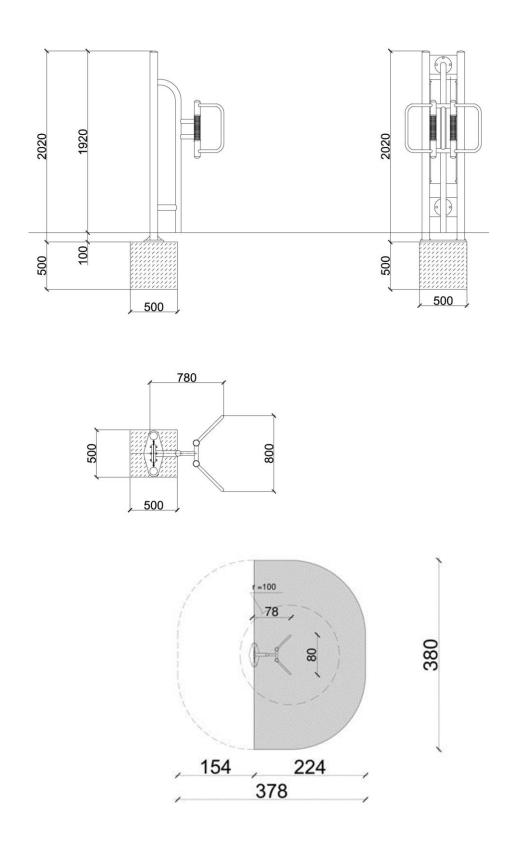

| Product line:Outdoor gymSeries:FITHeight Adults:<140 cm                                                                                                              |                        |               |
|----------------------------------------------------------------------------------------------------------------------------------------------------------------------|------------------------|---------------|
| Height Adults:<140 cm                                                                                                                                                | Product line:          | Outdoor gym   |
| Allowable user weight:150 kgLength equipments:780 mmWidth equipments:800 mmHeight equipments:2020 mmWeight equipments:30 kg<br>+ pylon 50 kgSafety Zone:378 x 380 cm | Series:                | FIT           |
| Length equipments:780 mmWidth equipments:800 mmHeight equipments:2020 mmWeight equipments:30 kg<br>+ pylon 50 kgSafety Zone:378 x 380 cm                             | Height Adults:         | <140 cm       |
| Width equipments:800 mmHeight equipments:2020 mmWeight equipments:30 kg<br>+ pylon 50 kgSafety Zone:378 x 380 cm                                                     | Allowable user weight: | 150 kg        |
| Height equipments: 2020 mm   Weight equipments: 30 kg   + pylon 50 kg   Safety Zone: 378 x 380 cm                                                                    | Length equipments:     | 780 mm        |
| Weight equipments: 30 kg   + pylon 50 kg   Safety Zone:   378 x 380 cm                                                                                               | Width equipments:      | 800 mm        |
| + pylon 50 kg<br>Safety Zone: 378 x 380 cm                                                                                                                           | Height equipments:     | 2020 mm       |
| Competible with norm:                                                                                                                                                | Weight equipments:     | Ũ             |
| Compatible with norm: EN 16630:2015                                                                                                                                  | Safety Zone:           | 378 x 380 cm  |
|                                                                                                                                                                      | Compatible with norm:  | EN 16630:2015 |