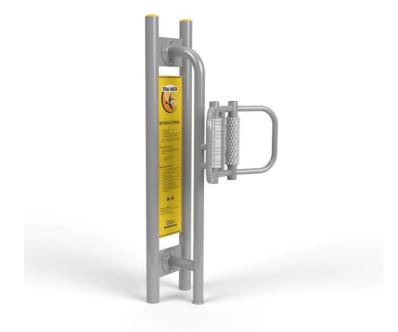

## D13+P01 Horizontal Massager

ZPU ROMEX Sp. z o.o. Manufacturer Outdoor Gym ul. Hetmańska 38, 85-039 Bydgoszcz / POLAND trainer@outdoor-gym.com / www.outdoor-gym.com

Strengthens, develops and improves the muscles of the arms. It improves the overall efficiency of the joint arms, wrists, elbows and collarbones. Exercises on outdoor fitness equipment affect the physical and mental health, and improve overall physical coordination.