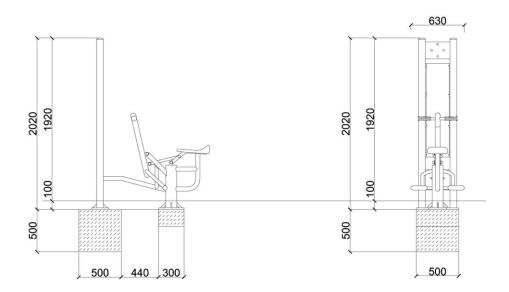

| Product line:          | Outdoor gym            |
|------------------------|------------------------|
| Series:                | FIT                    |
| Height Adults:         | <140 cm                |
| Allowable user weight: | 150 kg                 |
| Length equipments:     | 1340 mm                |
| Width equipments:      | 630 mm                 |
| Height equipments:     | 2020 mm                |
| Weight equipments:     | 40 kg<br>+ pylon 50 kg |
| Safety Zone:           | 415 x 363 cm           |
| Compatible with norm:  | EN 16630:2015          |