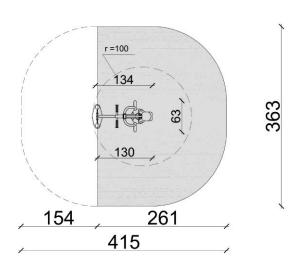

| Product line:          | Outdoor gym            |
|------------------------|------------------------|
| Series:                | FIT                    |
| Height Adults:         | <140 cm                |
| Allowable user weight: | 150 kg                 |
| Length equipments:     | 1340 mm                |
| Width equipments:      | 630 mm                 |
| Height equipments:     | 2020 mm                |
| Weight equipments:     | 40 kg<br>+ pylon 50 kg |
| Safety Zone:           | 415 x 363 cm           |
| Compatible with norm:  | EN 16630:2015          |