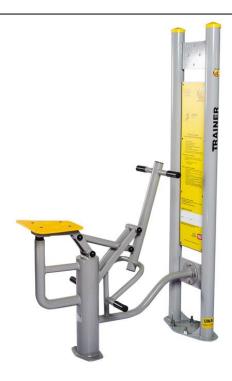

## Rider

Strengthens the muscles of the arms, legs and waist, abdomen, back and chest. Improves the movement of the limbs and cardiorespiratory efficiency. It can be joined together with the same or different device on middle board. Especially recommended in tandem with Bicycle.

| Product line:          | Outdoor gym            |
|------------------------|------------------------|
| Series:                | FIT                    |
| Height Adults:         | <140 cm                |
| Allowable user weight: | 150 kg                 |
| Length equipments:     | 1340 mm                |
| Width equipments:      | 630 mm                 |
| Height equipments:     | 2020 mm                |
| Weight equipments:     | 40 kg<br>+ pylon 50 kg |
| Safety Zone:           | 415 x 363 cm           |
| Compatible with norm:  | EN 16630:2015          |