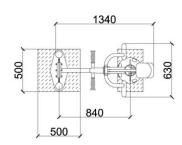

| Product line:          | Outdoor gym            |
|------------------------|------------------------|
| Series:                | FIT                    |
| Height Adults:         | <140 cm                |
| Allowable user weight: | 150 kg                 |
| Length equipments:     | 1340 mm                |
| Width equipments:      | 630 mm                 |
| Height equipments:     | 2020 mm                |
| Weight equipments:     | 40 kg<br>+ pylon 50 kg |
| Safety Zone:           | 415 x 363 cm           |
| Compatible with norm:  | EN 16630:2015          |