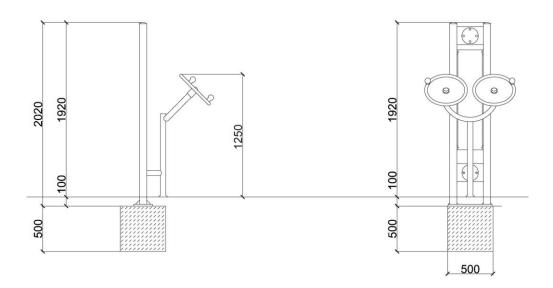

| Product line:          | Outdoor gym            |
|------------------------|------------------------|
| Series:                | FIT                    |
| Height Adults:         | <140 cm                |
| Allowable user weight: | 150 kg                 |
| Length equipments:     | 740 mm                 |
| Width equipments:      | 1000 mm                |
| Height equipments:     | 2020 mm                |
| Weight equipments:     | 30 kg<br>+ pylon 50 kg |
| Safety Zone:           | 384 x 400 cm           |
| Compatible with norm   | EN 16630:2015          |