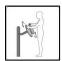

## Tai Chi Wheel

Strengthens, develops and improves arms muscles. It improves the overall efficiency of the joint arms, wrists, elbows and collarbones. It can be joined together with the same or different device on middle board.