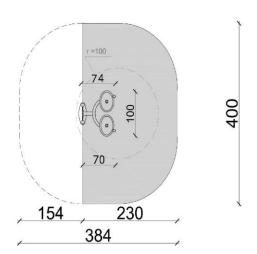

| Product line:          | Outdoor gym            |
|------------------------|------------------------|
| Series:                | FIT                    |
| Height Adults:         | <140 cm                |
| Allowable user weight: | 150 kg                 |
| Length equipments:     | 740 mm                 |
| Width equipments:      | 1000 mm                |
| Height equipments:     | 2020 mm                |
| Weight equipments:     | 30 kg<br>+ pylon 50 kg |
| Safety Zone:           | 384 x 400 cm           |
| Compatible with norm   | EN 16630:2015          |