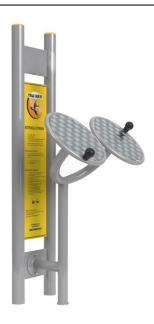

## Tai Chi Wheel

Strengthens, develops and improves arms muscles. It improves the overall efficiency of the joint arms, wrists, elbows and collarbones. It can be joined together with the same or different device on middle board.