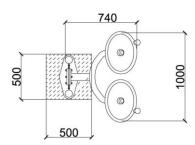

| Product line:          | Outdoor gym            |
|------------------------|------------------------|
| Series:                | FIT                    |
| Height Adults:         | <140 cm                |
| Allowable user weight: | 150 kg                 |
| Length equipments:     | 740 mm                 |
| Width equipments:      | 1000 mm                |
| Height equipments:     | 2020 mm                |
| Weight equipments:     | 30 kg<br>+ pylon 50 kg |
| Safety Zone:           | 384 x 400 cm           |
| Compatible with norm   | EN 16630:2015          |