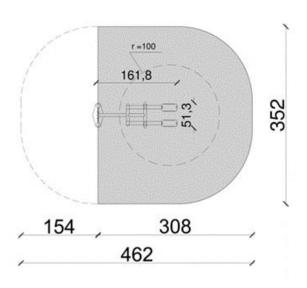

| Product line:          | Outdoor gym            |
|------------------------|------------------------|
| Series:                | FIT                    |
| Height Adults:         | <140 cm                |
| Allowable user weight: | 150 kg                 |
| Length equipments:     | 1618 mm                |
| Width equipments:      | 513 mm                 |
| Height equipments:     | 2020 mm                |
| Weight equipments:     | 50 kg<br>+ pylon 50 kg |
| Safety Zone:           | 462 x 352 cm           |
| Compatible with norm:  | EN 16630:2015          |