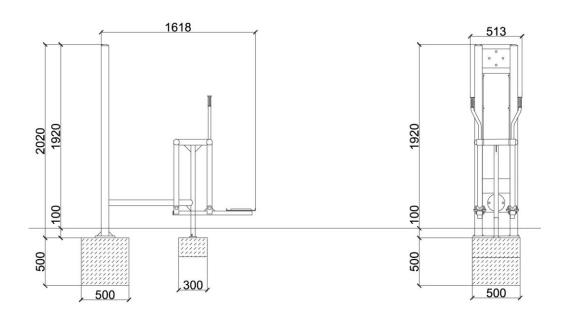

| Product line:          | Outdoor gym            |
|------------------------|------------------------|
| Series:                | FIT                    |
| Height Adults:         | <140 cm                |
| Allowable user weight: | 150 kg                 |
| Length equipments:     | 1618 mm                |
| Width equipments:      | 513 mm                 |
| Height equipments:     | 2020 mm                |
| Weight equipments:     | 50 kg<br>+ pylon 50 kg |
| Safety Zone:           | 462 x 352 cm           |
| Compatible with norm:  | EN 16630:2015          |