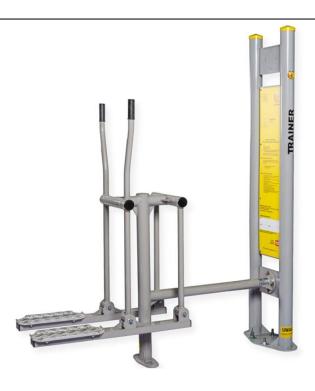

## Walking Machine/Ski

It improves the efficiency of upper and lower limbs and joints, improve mobility of the lower limbs, balances and coordinates the work of the whole body. Increases cardiorespiratory endurance, strengthening the muscles of the legs and buttocks. It can be joined together with the same or different device on middle board.