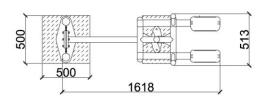

| Product line:          | Outdoor gym            |
|------------------------|------------------------|
| Series:                | FIT                    |
| Height Adults:         | <140 cm                |
| Allowable user weight: | 150 kg                 |
| Length equipments:     | 1618 mm                |
| Width equipments:      | 513 mm                 |
| Height equipments:     | 2020 mm                |
| Weight equipments:     | 50 kg<br>+ pylon 50 kg |
| Safety Zone:           | 462 x 352 cm           |
| Compatible with norm:  | EN 16630:2015          |