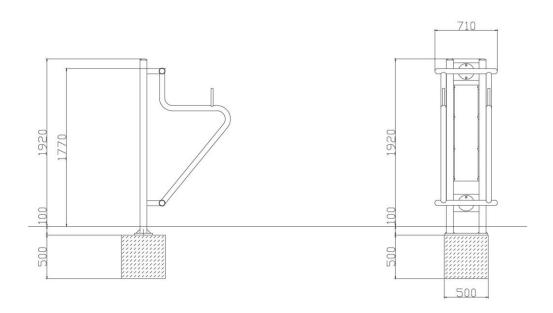

| Product line:          | Outdoor gym            |
|------------------------|------------------------|
| Series:                | FIT                    |
| Height Adults:         | <140 cm                |
| Allowable user weight: | 150 kg                 |
| Length equipments:     | 1020 mm                |
| Width equipments:      | 710 mm                 |
| Height equipments:     | 2020 mm                |
| Weight equipments:     | 25 kg<br>+ pylon 50 kg |
| Safety Zone:           | 482 x 451 cm           |
| Compatible with norm:  | EN 16630:2015          |