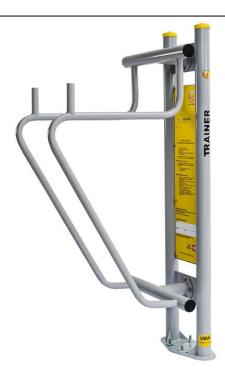

## Raising Leg

Strengthen the muscles of the arms and abdomen. Improve the condition of the back muscles. Activate all the muscle groups depending on the type of exercise. It can be joined together with the same or different device on middle board.