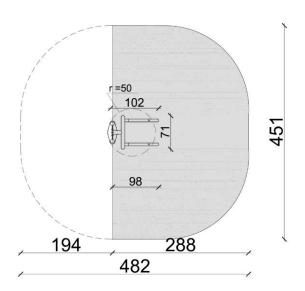

| Product line:          | Outdoor gym            |
|------------------------|------------------------|
| Series:                | FIT                    |
| Height Adults:         | <140 cm                |
| Allowable user weight: | 150 kg                 |
| Length equipments:     | 1020 mm                |
| Width equipments:      | 710 mm                 |
| Height equipments:     | 2020 mm                |
| Weight equipments:     | 25 kg<br>+ pylon 50 kg |
| Safety Zone:           | 482 x 451 cm           |
| Compatible with norm:  | EN 16630:2015          |