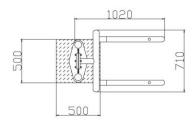

| Product line:          | Outdoor gym            |
|------------------------|------------------------|
| Series:                | FIT                    |
| Height Adults:         | <140 cm                |
| Allowable user weight: | 150 kg                 |
| Length equipments:     | 1020 mm                |
| Width equipments:      | 710 mm                 |
| Height equipments:     | 2020 mm                |
| Weight equipments:     | 25 kg<br>+ pylon 50 kg |
| Safety Zone:           | 482 x 451 cm           |
| Compatible with norm:  | EN 16630:2015          |