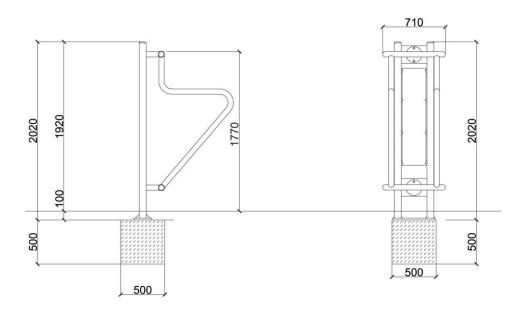

| Product line:          | Outdoor gym            |
|------------------------|------------------------|
| Series:                | FIT                    |
| Height Adults:         | <140 cm                |
| Allowable user weight: | 150 kg                 |
| Length equipments:     | 1020 mm                |
| Width equipments:      | 710 mm                 |
| Height equipments:     | 2020 mm                |
| Weight equipments:     | 25 kg<br>+ pylon 50 kg |
| Safety Zone:           | 462 x 431 cm           |
| Compatible with norm:  | EN 16630:2015          |