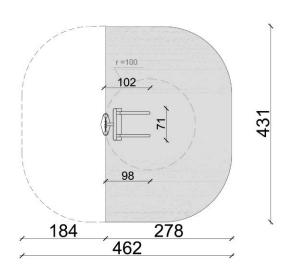

| Product line:          | Outdoor gym            |
|------------------------|------------------------|
| Series:                | FIT                    |
| Height Adults:         | <140 cm                |
| Allowable user weight: | 150 kg                 |
| Length equipments:     | 1020 mm                |
| Width equipments:      | 710 mm                 |
| Height equipments:     | 2020 mm                |
| Weight equipments:     | 25 kg<br>+ pylon 50 kg |
| Safety Zone:           | 462 x 431 cm           |
| Compatible with norm:  | EN 16630:2015          |