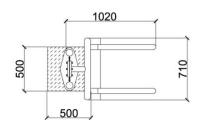

| Product line:          | Outdoor gym            |
|------------------------|------------------------|
| Series:                | FIT                    |
| Height Adults:         | <140 cm                |
| Allowable user weight: | 150 kg                 |
| Length equipments:     | 1020 mm                |
| Width equipments:      | 710 mm                 |
| Height equipments:     | 2020 mm                |
| Weight equipments:     | 25 kg<br>+ pylon 50 kg |
| Safety Zone:           | 462 x 431 cm           |
| Compatible with norm:  | EN 16630:2015          |