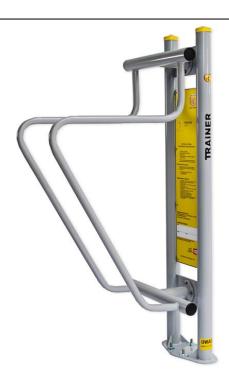

## **Exersing Bars**

Strengthen the muscles of the arms and abdomen. Improve the condition of the back muscles. Activate all the muscle groups depending on the type of exercise. Exercises on outdoor fitness equipment affect the physical and mental health, and improve overall physical coordination.