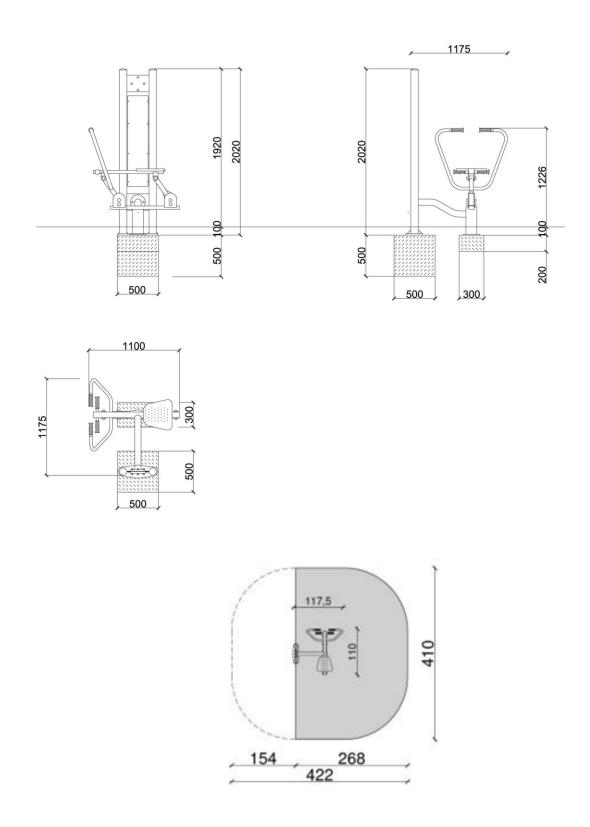

| Product line:          | Outdoor gym            |
|------------------------|------------------------|
| Series:                | FIT                    |
| Height Adults:         | <140 cm                |
| Allowable user weight: | 150 kg                 |
| Length equipments:     | 1175 mm                |
| Width equipments:      | 1100 mm                |
| Height equipments:     | 2020 mm                |
| Weight equipments:     | 50 kg<br>+ pylon 50 kg |
| Safety Zone:           | 422 x 410 cm           |
| Compatible with norm:  | EN 16630:2015          |