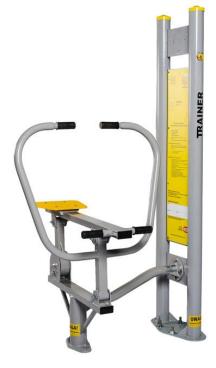

| Product line:          | Outdoor gym            |
|------------------------|------------------------|
| Series:                | FIT                    |
| Height Adults:         | <140 cm                |
| Allowable user weight: | 150 kg                 |
| Length equipments:     | 1175 mm                |
| Width equipments:      | 1100 mm                |
| Height equipments:     | 2020 mm                |
| Weight equipments:     | 50 kg<br>+ pylon 50 kg |
| Safety Zone:           | 422 x 410 cm           |
| Compatible with norm:  | EN 16630:2015          |