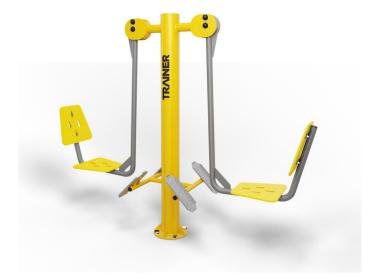

Develops and strengthens the muscles of the legs and waist, especially the quadriceps, gluteal muscles and lower abdominal muscles. Leg Stretcher is an exercise involving the lower limbs, affecting the development of muscles. Exercises on outdoor fitness equipment affect the physical and mental health, and improve overall physical coordination.

| Product:                 | Outdoor gym    |
|--------------------------|----------------|
| Series:                  | START          |
| User height:             | <140 cm        |
| Permissible user weight: | 150 kg         |
| Length:                  | 2130 mm        |
| Width:                   | 552 mm         |
| Height:                  | 1672 mm        |
| Weight:                  | 70 kg          |
| Safety Zone:             | 5130 x 3560 mm |
| Compatible with norm:    | EN 16630:2015  |
|                          |                |