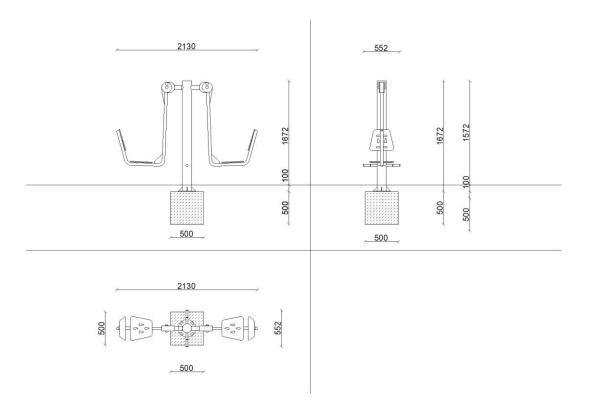

| Product:                 | Outdoor gym    |
|--------------------------|----------------|
| Series:                  | START          |
| User height:             | <140 cm        |
| Permissible user weight: | 150 kg         |
| Length:                  | 2130 mm        |
| Width:                   | 552 mm         |
| Height:                  | 1672 mm        |
| Weight:                  | 70 kg          |
| Safety Zone:             | 5130 x 3560 mm |
| Compatible with norm:    | EN 16630:2015  |
|                          |                |