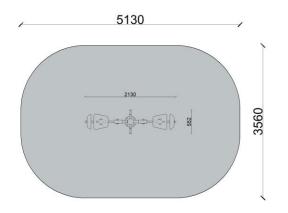

| Product:                 | Outdoor gym    |
|--------------------------|----------------|
| Series:                  | START          |
| User height:             | <140 cm        |
| Permissible user weight: | 150 kg         |
| Length:                  | 2130 mm        |
| Width:                   | 552 mm         |
| Height:                  | 1672 mm        |
| Weight:                  | 70 kg          |
| Safety Zone:             | 5130 x 3560 mm |
| Compatible with norm:    | EN 16630:2015  |
|                          |                |