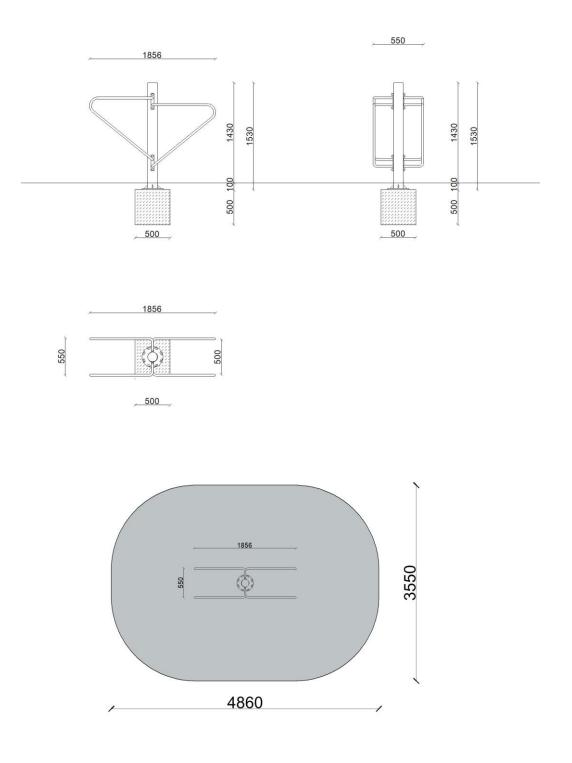

| Product line:          | Outdoor gym    |
|------------------------|----------------|
| Series:                | START          |
| Height Adults:         | <140 cm        |
| Allowable user weight: | 150 kg         |
| Length equipments:     | 1856 mm        |
| Width equipments:      | 550 mm         |
| Height equipments:     | 1530 mm        |
| Weight equipments:     | 50 kg          |
| Safety Zone:           | 4860 x 3550 mm |
| Compatible with norm:  | EN 16630:2015  |
|                        |                |