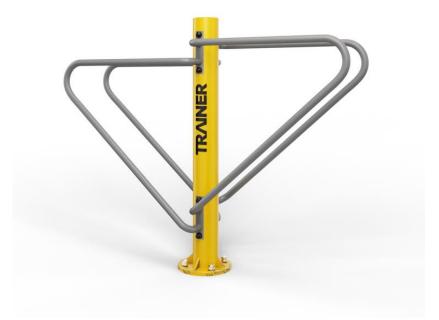

Strengthen the muscles of the arms and abdomen. Improve the condition of the back muscles. Activate all the muscle groups depending on the type of exercise. Exercises on outdoor fitness equipment affect the physical and mental health, and improve overall physical coordination.

| Product line:          | Outdoor gym    |
|------------------------|----------------|
| Series:                | START          |
| Height Adults:         | <140 cm        |
| Allowable user weight: | 150 kg         |
| Length equipments:     | 1856 mm        |
| Width equipments:      | 550 mm         |
| Height equipments:     | 1530 mm        |
| Weight equipments:     | 50 kg          |
| Safety Zone:           | 4860 x 3550 mm |
| Compatible with norm:  | EN 16630:2015  |
|                        |                |