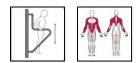

Strengthen the muscles of the arms and abdomen. Improve the condition of the back muscles. Activate all the muscle groups depending on the type of exercise. Exercises on outdoor fitness equipment affect the physical and mental health, and improve overall physical coordination.