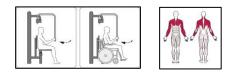

Thanks to the folding mechanism of the seat, the device is also suitable for people in a wheelchair. Exercises affect the development of upper body parts, strengthen the muscular strength of the shoulder girdle and shoulders, and activate the abdominal muscles of the chest. Exercises on outdoor fitness equipment affect the physical and mental health, and improve overall physical coordination.