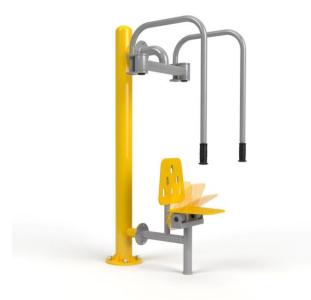

Thanks to the folding mechanism of the seat, the device is also suitable for people in a wheelchair. Exercises affect the development of upper body parts, strengthen the muscular strength of the shoulder girdle and shoulders, and activate the abdominal muscles of the chest. Exercises on outdoor fitness equipment affect the physical and mental health, and improve overall physical coordination.

| Product line:          | Outdoor gym   |
|------------------------|---------------|
| Series:                | START         |
| Height Adults:         | >140 cm       |
| Allowable user weight: | 150 kg        |
| Length equipments:     | 975 mm        |
| Width equipments:      | 581 mm        |
| Height equipments:     | 2020 mm       |
| Weight equipments:     | 80 kg         |
| Safety Zone:           | 398 x 405 cm  |
| Compatible with norm:  | EN 16630:2015 |
|                        |               |