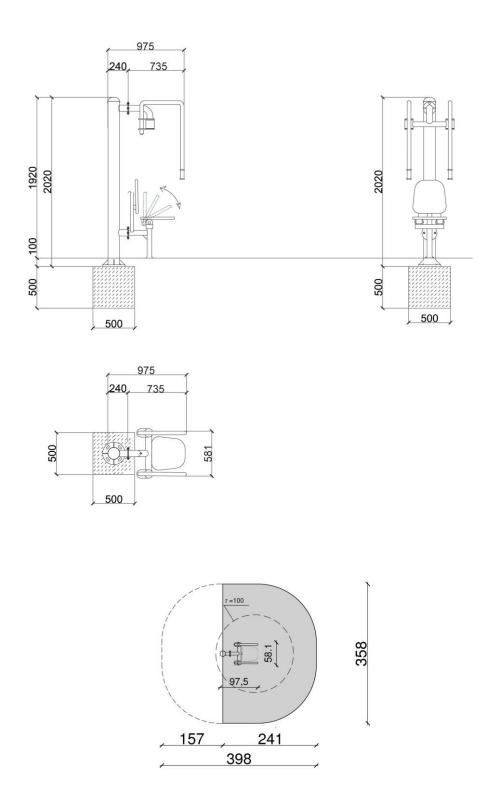

| Product line:          | Outdoor gym   |
|------------------------|---------------|
| Series:                | START         |
| Height Adults:         | >140 cm       |
| Allowable user weight: | 150 kg        |
| Length equipments:     | 975 mm        |
| Width equipments:      | 581 mm        |
| Height equipments:     | 2020 mm       |
| Weight equipments:     | 80 kg         |
| Safety Zone:           | 398 x 405 cm  |
| Compatible with norm:  | EN 16630:2015 |
|                        |               |