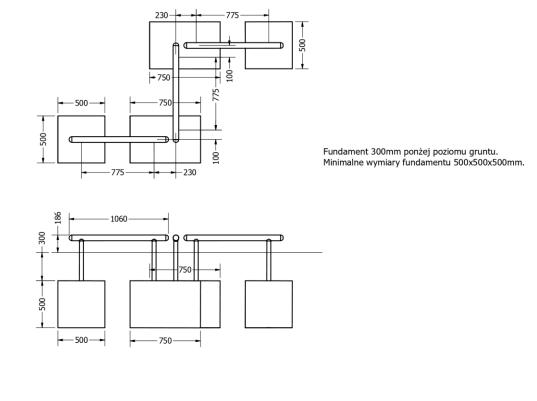

| Product:                 | Outdoor Gym       |
|--------------------------|-------------------|
| Series:                  | STREET<br>WORKOUT |
| User height:             | >140 cm           |
| Permissible user weight: | 150 kg            |
| Length:                  | 2300 mm           |
| Width:                   | 1060 mm           |
| Height:                  | 186 mm            |
| Weight:                  | 32 kg             |
| Safety Zone:             | 406 x 530 cm      |
| Compatible with norm:    | EN 16630:2015     |