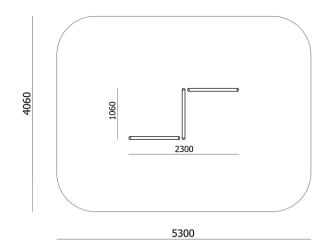

| Product:                 | Outdoor Gym       |
|--------------------------|-------------------|
| Series:                  | STREET<br>WORKOUT |
| User height:             | >140 cm           |
| Permissible user weight: | 150 kg            |
| Length:                  | 2300 mm           |
| Width:                   | 1060 mm           |
| Height:                  | 186 mm            |
| Weight:                  | 32 kg             |
| Safety Zone:             | 406 x 530 cm      |
| Compatible with norm:    | EN 16630:2015     |