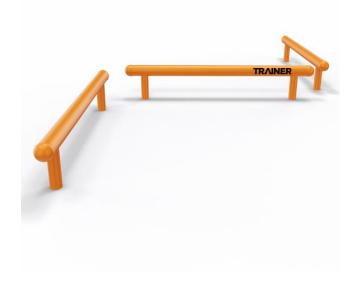

## SW19 Jump-Over Bars

TRAINER OUTDOOR GYM Sp. z o. o. ul. Hetmańska 38, 85-039 Bydgoszcz / POLAND trainer@outdoor-gym.com / www.outdoor-gym.com

Strengthens the muscles of arms, legs, waist, abdomen, back and chest. It improves cardiorespiratory fitness. The devices of the Street Workout series are modular and can be freely combined with other elements from the SW series.