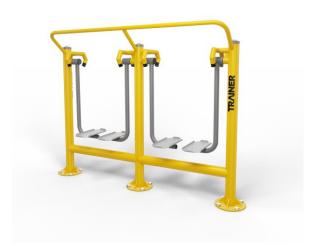

Improves the mobility of the lower limbs, balances and coordinates the work of the whole body. Strengthens the muscles of the legs and buttocks. Improve cardiorespiratory efficiency. Exercises on outdoor fitness equipment affect the physical and mental health, and improve overall physical coordination.

| Product line:          | Outdoor gym    |
|------------------------|----------------|
| Series:                | START          |
| Height Adults:         | <140 cm        |
| Allowable user weight: | 150 kg         |
| Length equipments:     | 1920 mm        |
| Width equipments:      | 540 mm         |
| Height equipments:     | 1495mm         |
| Weight equipments:     | 100 kg         |
| Safety Zone:           | 4920 x 3540 mm |
| Compatible with norm:  | EN 16630:2015  |