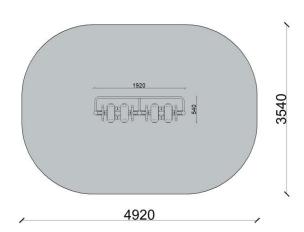

| Product line:          | Outdoor gym    |
|------------------------|----------------|
| Series:                | START          |
| Height Adults:         | <140 cm        |
| Allowable user weight: | 150 kg         |
| Length equipments:     | 1920 mm        |
| Width equipments:      | 540 mm         |
| Height equipments:     | 1495mm         |
| Weight equipments:     | 100 kg         |
| Safety Zone:           | 4920 x 3540 mm |
| Compatible with norm:  | EN 16630:2015  |