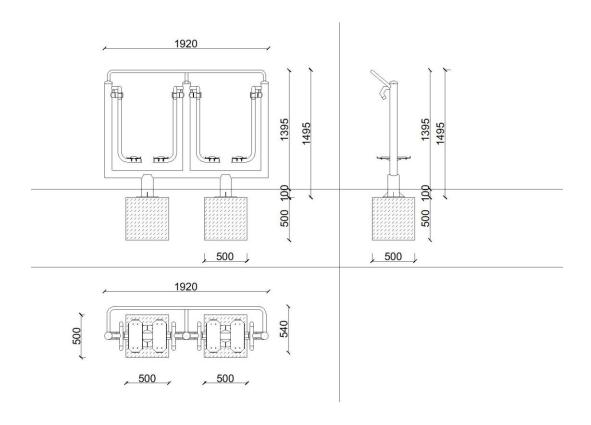

| Product line:          | Outdoor gym    |
|------------------------|----------------|
| Series:                | START          |
| Height Adults:         | <140 cm        |
| Allowable user weight: | 150 kg         |
| Length equipments:     | 1920 mm        |
| Width equipments:      | 540 mm         |
| Height equipments:     | 1495mm         |
| Weight equipments:     | 100 kg         |
| Safety Zone:           | 4920 x 3540 mm |
| Compatible with norm:  | EN 16630:2015  |