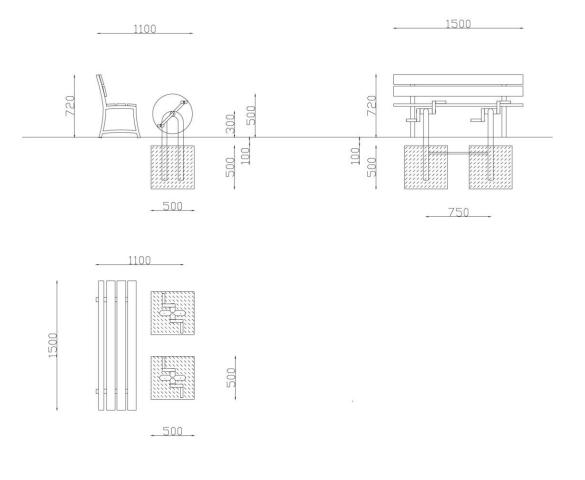

| Product line:          | Outdoor gym   |
|------------------------|---------------|
| Series:                | START         |
| Height Adults:         | <140 cm       |
| Allowable user weight: | 150 kg        |
| Length equipments:     | 1500 mm       |
| Width equipments:      | 1100 mm       |
| Height equipments:     | 820 mm        |
| Weight equipments:     | 35 kg         |
| Safety Zone:           | 450 x 410 cm  |
| Compatible with norm:  | EN 16630:2015 |
|                        |               |