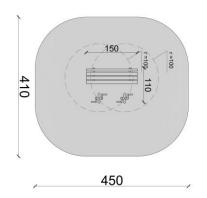

| Product line:          | Outdoor gym   |
|------------------------|---------------|
| Series:                | START         |
| Height Adults:         | <140 cm       |
| Allowable user weight: | 150 kg        |
| Length equipments:     | 1500 mm       |
| Width equipments:      | 1100 mm       |
| Height equipments:     | 820 mm        |
| Weight equipments:     | 35 kg         |
| Safety Zone:           | 450 x 410 cm  |
| Compatible with norm:  | EN 16630:2015 |
|                        |               |