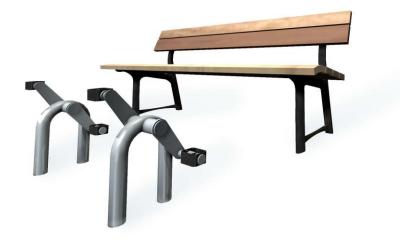

Bench with pedals, two exercise stations: Exercises strengthen the muscles of the lower limbs, increase circulatory and respiratory efficiency. Exercises on outdoor fitness equipment affect the physical and mental health, and improve overall physical coordination.