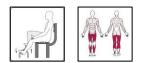

Bench with pedals, two exercise stations: Exercises strengthen the muscles of the lower limbs, increase circulatory and respiratory efficiency. Exercises on outdoor fitness equipment affect the physical and mental health, and improve overall physical coordination.