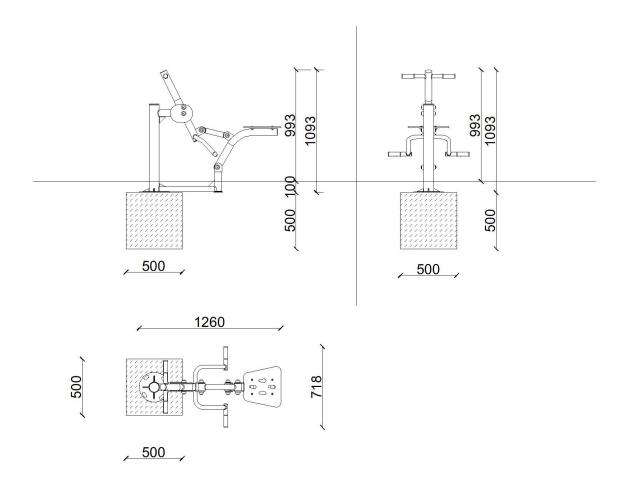

| Product line:          | Outdoor gym    |
|------------------------|----------------|
| Series:                | START          |
| Height Adults:         | <140 cm        |
| Allowable user weight: | 150 kg         |
| Length equipments:     | 1260 mm        |
| Width equipments:      | 718 mm         |
| Height equipments:     | 1093 mm        |
| Weight equipments:     | 30 kg          |
| Safety Zone:           | 4260 x 3720 mm |
| Compatible with norm:  | EN 16630:2015  |