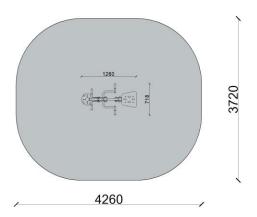

| Product line:          | Outdoor gym    |
|------------------------|----------------|
| Series:                | START          |
| Height Adults:         | <140 cm        |
| Allowable user weight: | 150 kg         |
| Length equipments:     | 1260 mm        |
| Width equipments:      | 718 mm         |
| Height equipments:     | 1093 mm        |
| Weight equipments:     | 30 kg          |
| Safety Zone:           | 4260 x 3720 mm |
| Compatible with norm:  | EN 16630:2015  |