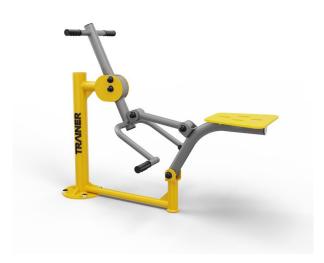

Strengthens the muscles of the arms, legs and waist, abdomen, back and chest. Improves the movement of the limbs and cardiorespiratory efficiency. Exercises on outdoor fitness equipment affect the physical and mental health, and improve overall physical coordination.

| Product line:          | Outdoor gym    |
|------------------------|----------------|
| Series:                | START          |
| Height Adults:         | <140 cm        |
| Allowable user weight: | 150 kg         |
| Length equipments:     | 1260 mm        |
| Width equipments:      | 718 mm         |
| Height equipments:     | 1093 mm        |
| Weight equipments:     | 30 kg          |
| Safety Zone:           | 4260 x 3720 mm |
| Compatible with norm:  | EN 16630:2015  |