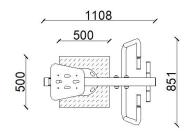

| Product line:          | Outdoor gym    |
|------------------------|----------------|
| Series:                | START          |
| Height Adults:         | <140 cm        |
| Allowable user weight: | 150 kg         |
| Length equipments:     | 1108 mm        |
| Width equipments:      | 851 mm         |
| Height equipments:     | 1202 mm        |
| Weight equipments:     | 35 kg          |
| Safety Zone:           | 3860 x 4110 mm |
| Compatible with norm:  | EN 16630:2015  |