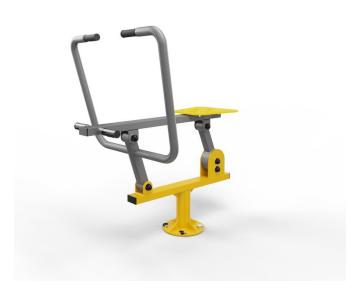

It strengthens the muscles of the arms, legs and waist, abdomen, back and chest, improving the movement of the limbs. It increases cardiorespiratory endurance. Exercises on outdoor fitness equipment affect the physical and mental health, and improve overall physical coordination.

| Product line:          | Outdoor gym    |
|------------------------|----------------|
| Series:                | START          |
| Height Adults:         | <140 cm        |
| Allowable user weight: | 150 kg         |
| Length equipments:     | 1108 mm        |
| Width equipments:      | 851 mm         |
| Height equipments:     | 1202 mm        |
| Weight equipments:     | 35 kg          |
| Safety Zone:           | 3860 x 4110 mm |
| Compatible with norm:  | EN 16630:2015  |