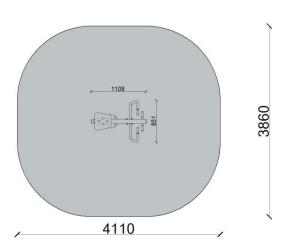

| Product line:          | Outdoor gym    |
|------------------------|----------------|
| Series:                | START          |
| Height Adults:         | <140 cm        |
| Allowable user weight: | 150 kg         |
| Length equipments:     | 1108 mm        |
| Width equipments:      | 851 mm         |
| Height equipments:     | 1202 mm        |
| Weight equipments:     | 35 kg          |
| Safety Zone:           | 3860 x 4110 mm |
| Compatible with norm:  | EN 16630:2015  |