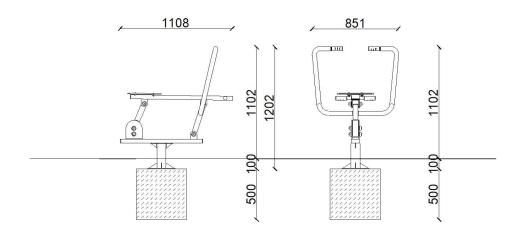

| Product line:          | Outdoor gym    |
|------------------------|----------------|
| Series:                | START          |
| Height Adults:         | <140 cm        |
| Allowable user weight: | 150 kg         |
| Length equipments:     | 1108 mm        |
| Width equipments:      | 851 mm         |
| Height equipments:     | 1202 mm        |
| Weight equipments:     | 35 kg          |
| Safety Zone:           | 3860 x 4110 mm |
| Compatible with norm:  | EN 16630:2015  |